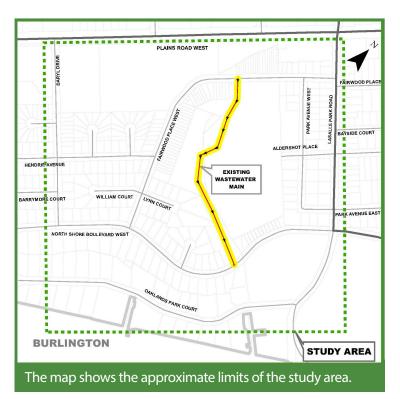

## NOTICE OF PUBLIC INFORMATION CENTRE - ONLINE MUNICIPAL CLASS ENVIRONMENTAL ASSESSMENT STUDY

Replacement, Rehabilitation or Relocation of the Aldershot Creek Wastewater Main City of Burlington | Our File: PR-3404

## Study

Halton Region has initiated a Municipal Class Environmental Assessment (MCEA) Study for the Aldershot Creek wastewater main in the City of Burlington. The existing wastewater main is located within the Aldershot Creek valley and is nearing the end of its useful life. The MCEA Study has developed and evaluated a variety of relocation, replacement and/or rehabilitation alternatives that consider the existing environment as well as public and stakeholder input.