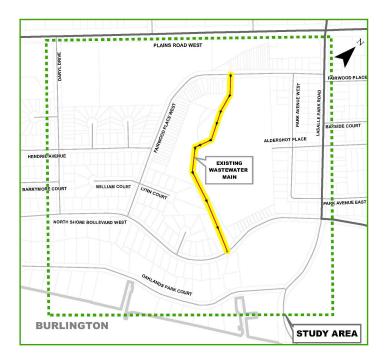

## Study

Halton Region is initiating a Municipal Class Environmental Assessment (MCEA) Study for the Aldershot Creek wastewater main in the City of Burlington. The existing wastewater main is located within the Aldershot Creek valley and is nearing the end of its useful life.

The MCEA Study will develop and evaluate a variety of relocation, replacement and/or rehabilitation alternatives that will consider the existing environment as well as public and stakeholder input.