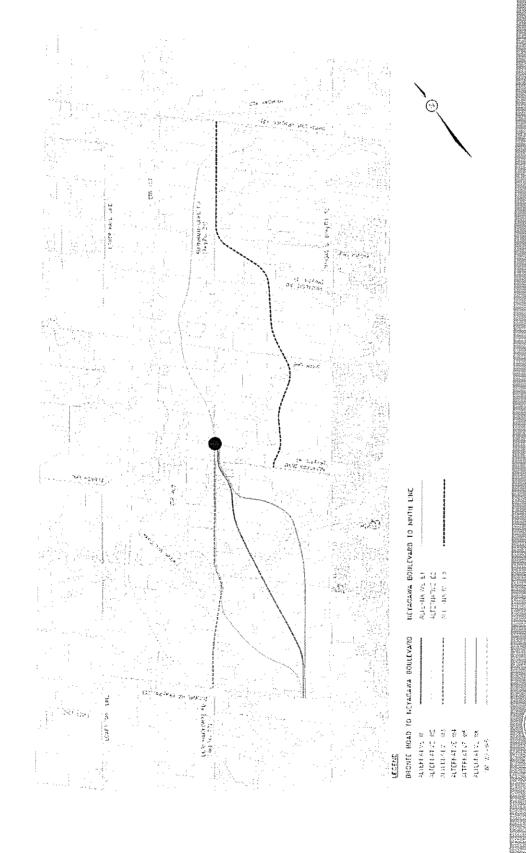

## 

- Do Nothing was carried forward as a benchmark for comparison
- alignment), including a new crossing of Sixteen Mile Creek, was carried forward to develop Burnhamthorpe Corridor widening from Bronte Road to Ninth Line (on existing or new and assess alternative routes (design concepts)
- Transit supportive/dedicated infrastructure was considered as part of the solution for Burnhamthorpe Road
- TDM, TSM and Enhanced Transit Services were recommended on a Region-wide basis as components of the overall transportation strategy (as per the Halton Transportation Master Plan, June 2004) a constant

## 

Select a Preferred Route Alternative