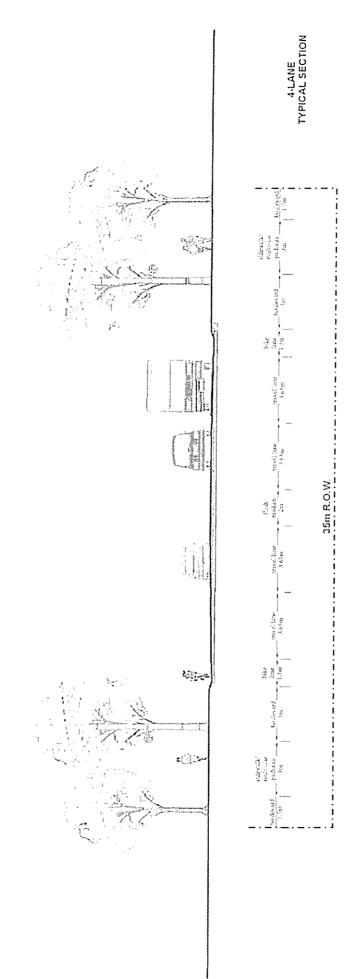

| Question/Comment                                                                                                                                                                          | Response                                                                                                                                                                                                                                                                                                                                                                |
|-------------------------------------------------------------------------------------------------------------------------------------------------------------------------------------------|-------------------------------------------------------------------------------------------------------------------------------------------------------------------------------------------------------------------------------------------------------------------------------------------------------------------------------------------------------------------------|
| Has there been any consideration of compensation for those who will lose frontages, which could impact the sale of their homes?                                                           | For those property owners who are not redeveloping their property, the Region will provide compensation based on fair market value which will be completed as part of the detail design stage to follow, prior to construction.                                                                                                                                         |
| Are you going to expropriate land that is required along Burnhamthorpe where 4-lanes are required?                                                                                        | For those property owners who are not redeveloping their property, the Region will provide compensation based on fair market value which will be completed as part of the detail design stage to follow, prior to construction.                                                                                                                                         |
| Right now there is only one entrance to the college. It is a safety concern right now. Will this be closed?                                                                               | The Project Team will review the King's College entrances with the College during detailed design.                                                                                                                                                                                                                                                                      |
| Will there be sidewalks on both sides of the roadway?                                                                                                                                     | The entire roadway will have a 35m ROW including 3m multi-use paths on both sides.                                                                                                                                                                                                                                                                                      |
| A route was suggested immediately north of the landfill site, with an intersection at Neyagawa Boulevard to the south of the existing alignment.                                          | This route option was examined but eliminated due to significant issues relating to the crossing angle of the two roads. A 90 degree intersection is preferred to optimize traffic operations. Significant natural features in the surrounding area would also be affected. Most of the properties on the south side of Burnhamthorpe Road would be fragmented in half. |
| The Town is trying to preserve a 2-lane character road and then have a 4-lane highway breaking up the community. There were many other options that were less impacting to the community. | There were many crossings examined on Neyagawa Blvd. We went through several assessments and these other options were not feasible. We understand that there is much opposition to a connection at this point, but this route provided the best balance of all evaluation factors.                                                                                      |
| In the HTMP, Burnhamthorpe Road is shown as 6 lanes.                                                                                                                                      | The HTMP was based on 2004 data, but was only proposed as 4 lanes. This study is more current and builds upon and refines the work done in the TMP.                                                                                                                                                                                                                     |