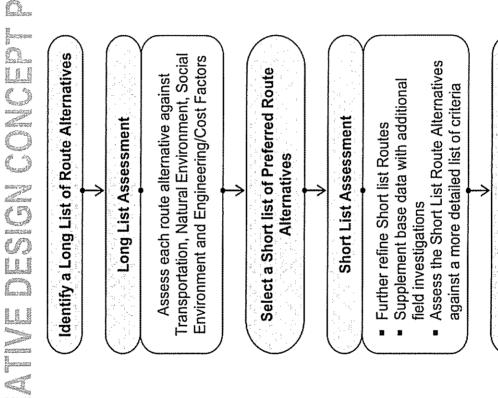

This Study includes Phases 1 through 4 of the activities detailed in the process chart to the right.

Problem(s) & Opportunities Statement

Atternative Solutions

Atternative Solutions

Proferred Solutions

Proferred Solution

Hearty a preferred solution to the problem(s)

Atternative Design Concepts for the Preferred Solution

Take May 32 — June 1 2005

Preferred Solution

Atternative Design Concepts for the Preferred Solution

Take May 33 — June 1 2005

Atternative Design Concepts for the Preferred Solution

Take May 34 — June 5, 2005

Atternative Design Concepts of the preferred Solution

Take May 35 — June 1, 2005

Preferred Design

P

## 

- Do Nothing was carried forward as a benchmark for comparison
- alignment), including a new crossing of Sixteen Mile Creek, was carried forward to develop Burnhamthorpe Corridor widening from Bronte Road to Ninth Line (on existing or new and assess alternative routes (design concepts)
- Transit supportive/dedicated infrastructure was considered as part of the solution for Burnhamthorpe Road
- TDM, TSM and Enhanced Transit Services were recommended on a Region-wide basis as components of the overall transportation strategy (as per the Halton Transportation Master Plan, June 2004) a constant

## 

Select a Preferred Route Alternative