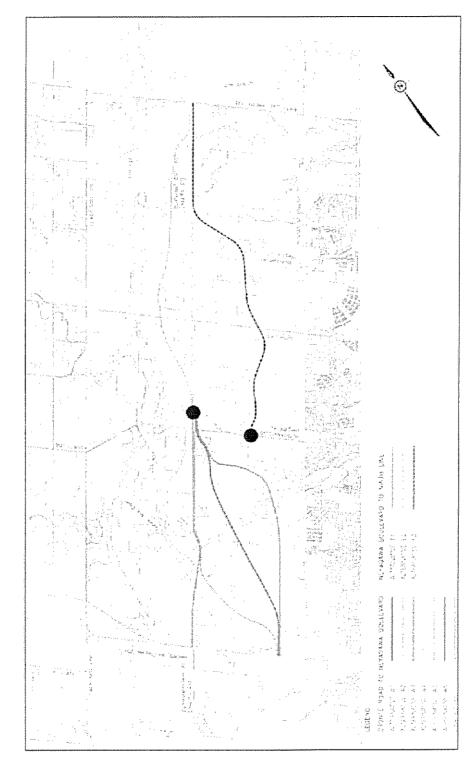

## 

- Do Nothing was carried forward as a benchmark for comparison
- alignment), including a new crossing of Sixteen Mile Creek, was carried forward to develop Burnhamthorpe Corridor widening from Bronte Road to Ninth Line (on existing or new and assess alternative routes (design concepts)
- Transit supportive/dedicated infrastructure was considered as part of the solution for Burnhamthorpe Road
- TDM, TSM and Enhanced Transit Services were recommended on a Region-wide basis as components of the overall transportation strategy (as per the Halton Transportation Master Plan, June 2004) a constant

## 

Select a Preferred Route Alternative