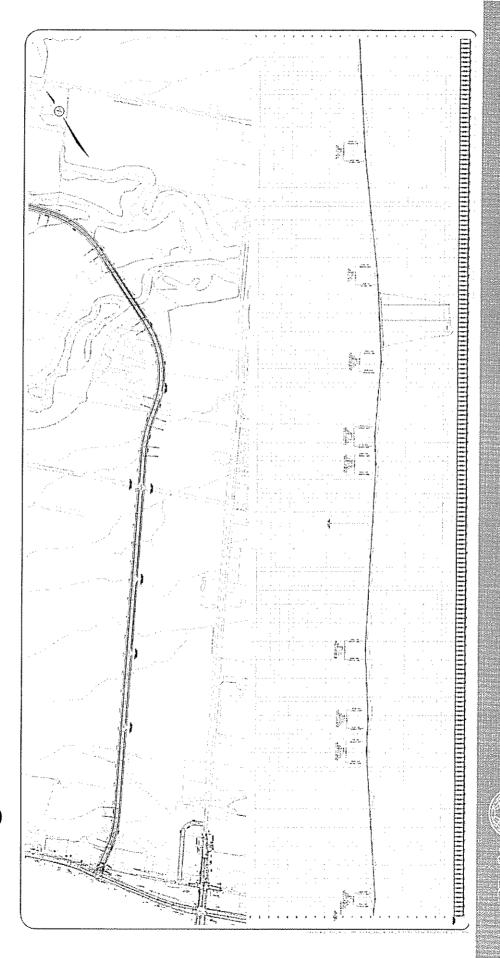

#### NOTICE OF PUBLIC INFORMATION CENTRE # 2

New North Oakville Transportation Corridor &

Crossing of Sixteen Mile Creek Class Environmental Assessment Study (Bronte Road to Ninth Line)

The Regional Municipality of Halton has initiated a Class Environmental Assessment for transportation improvements in North Oakville, particularly in the vicinity of Burnhamthorpe Road (Regional Road 27) to satisfy east-west travel demands in the Town of Oakville (refer to study area map shown below). The need to satisfy east-west capacity requirements has been identified in studies such as the Halton Transportation Master Plan (2004). The study is being conducted in compliance with Schedule C of the *Municipal Class Environmental Assessment* (June 2000), which is approved under the Ontario Environmental Assessment Act.

A second Public Information Centre (PIC) is planned to provide further information to the public and interested stakeholders and to receive input and feedback on the Study activities completed to date. PIC # 1 provided the public the opportunity to meet the Project Team, review and discuss the study scope and issues related to the project including the need and justification for the new east-west transportation corridor and the crossing of Sixteen Mile Creek. The map below shows the approximate limits of the study area.