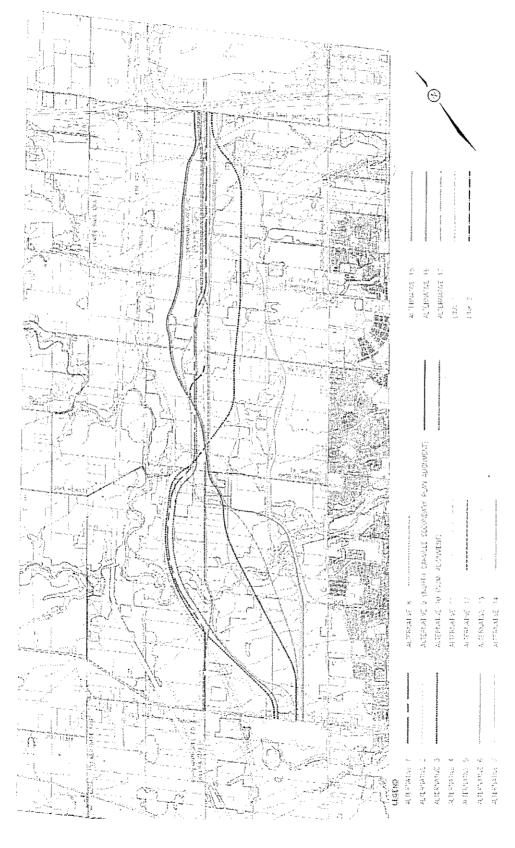

## 

- Do Nothing was carried forward as a benchmark for comparison
- alignment), including a new crossing of Sixteen Mile Creek, was carried forward to develop Burnhamthorpe Corridor widening from Bronte Road to Ninth Line (on existing or new and assess alternative routes (design concepts)
- Transit supportive/dedicated infrastructure was considered as part of the solution for Burnhamthorpe Road
- TDM, TSM and Enhanced Transit Services were recommended on a Region-wide basis as components of the overall transportation strategy (as per the Halton Transportation Master Plan, June 2004) a constant

## 

Select a Preferred Route Alternative