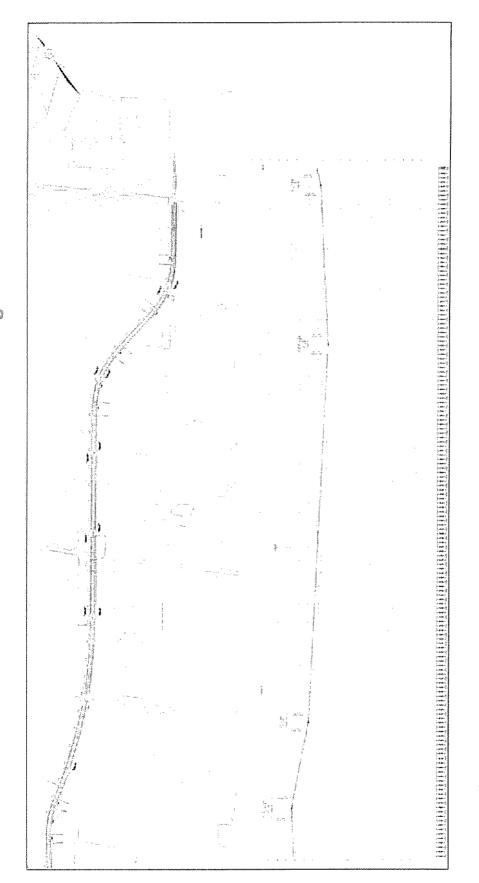

#### NOTICE OF PUBLIC INFORMATION CENTRE # 2

New North Oakville Transportation Corridor &

Crossing of Sixteen Mile Creek Class Environmental Assessment Study (Bronte Road to Ninth Line)

The Regional Municipality of Halton has initiated a Class Environmental Assessment for transportation improvements in North Oakville, particularly in the vicinity of Burnhamthorpe Road (Regional Road 27) to satisfy east-west travel demands in the Town of Oakville (refer to study area map shown below). The need to satisfy east-west capacity requirements has been identified in studies such as the Halton Transportation Master Plan (2004). The study is being conducted in compliance with Schedule C of the *Municipal Class Environmental Assessment* (June 2000), which is approved under the Ontario Environmental Assessment Act.

A second Public Information Centre (PIC) is planned to provide further information to the public and interested stakeholders and to receive input and feedback on the Study activities completed to date. PIC # 1 provided the public the opportunity to meet the Project Team, review and discuss the study scope and issues related to the project including the need and justification for the new east-west transportation corridor and the crossing of Sixteen Mile Creek. The map below shows the approximate limits of the study area.