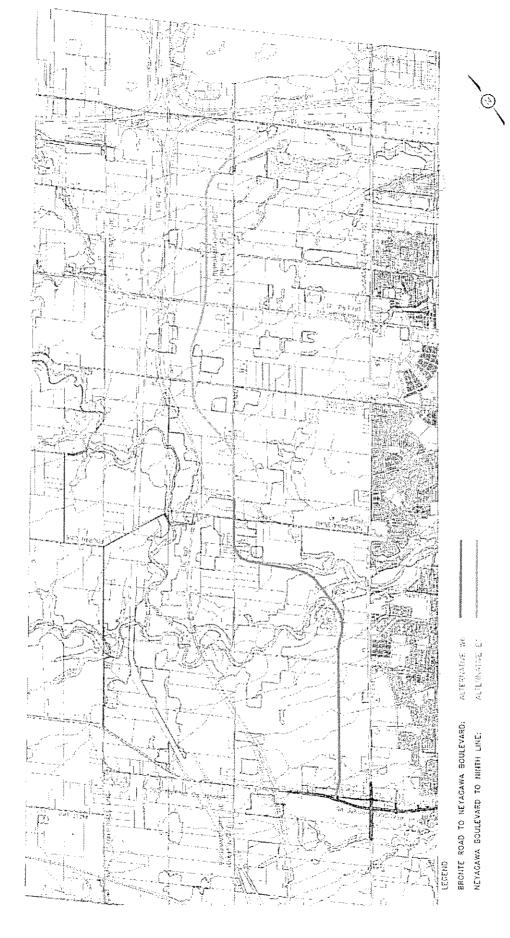

## 

- Do Nothing was carried forward as a benchmark for comparison
- alignment), including a new crossing of Sixteen Mile Creek, was carried forward to develop Burnhamthorpe Corridor widening from Bronte Road to Ninth Line (on existing or new and assess alternative routes (design concepts)
- Transit supportive/dedicated infrastructure was considered as part of the solution for Burnhamthorpe Road
- TDM, TSM and Enhanced Transit Services were recommended on a Region-wide basis as components of the overall transportation strategy (as per the Halton Transportation Master Plan, June 2004) a constant

## 

Select a Preferred Route Alternative