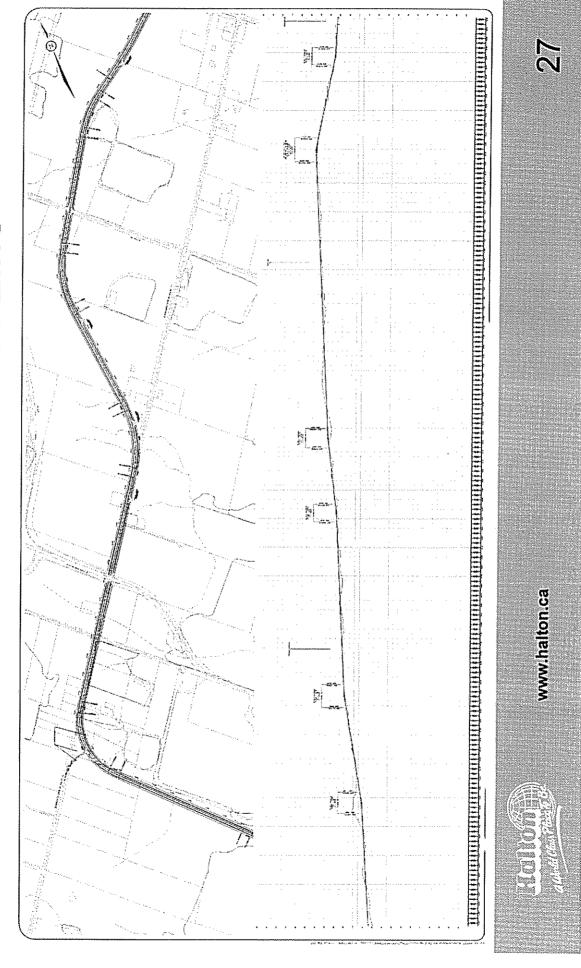

#### NOTICE OF PUBLIC INFORMATION CENTRE # 2

New North Oakville Transportation Corridor &

Crossing of Sixteen Mile Creek Class Environmental Assessment Study (Bronte Road to Ninth Line)

The Regional Municipality of Halton has initiated a Class Environmental Assessment for transportation improvements in North Oakville, particularly in the vicinity of Burnhamthorpe Road (Regional Road 27) to satisfy east-west travel demands in the Town of Oakville (refer to study area map shown below). The need to satisfy east-west capacity requirements has been identified in studies such as the Halton Transportation Master Plan (2004). The study is being conducted in compliance with Schedule C of the *Municipal Class Environmental Assessment* (June 2000), which is approved under the Ontario Environmental Assessment Act.

A second Public Information Centre (PIC) is planned to provide further information to the public and interested stakeholders and to receive input and feedback on the Study activities completed to date. PIC # 1 provided the public the opportunity to meet the Project Team, review and discuss the study scope and issues related to the project including the need and justification for the new east-west transportation corridor and the crossing of Sixteen Mile Creek. The map below shows the approximate limits of the study area.