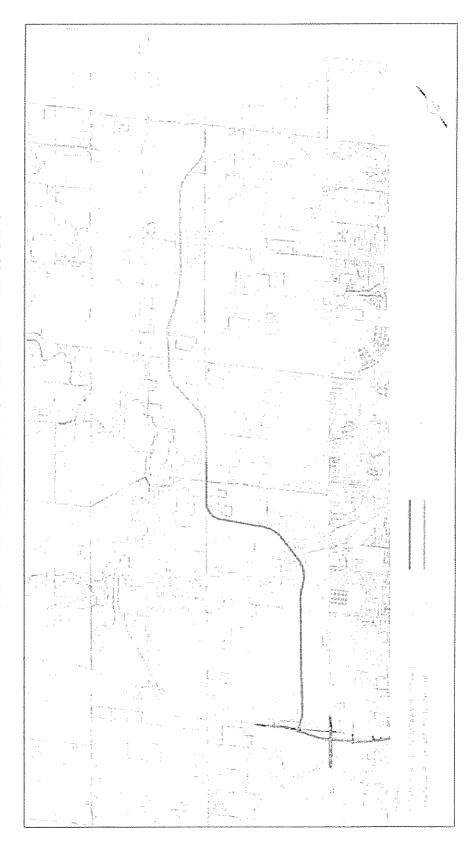

#### NOTICE OF PUBLIC INFORMATION CENTRE # 2

New North Oakville Transportation Corridor &

Crossing of Sixteen Mile Creek Class Environmental Assessment Study (Bronte Road to Ninth Line)

The Regional Municipality of Halton has initiated a Class Environmental Assessment for transportation improvements in North Oakville, particularly in the vicinity of Burnhamthorpe Road (Regional Road 27) to satisfy east-west travel demands in the Town of Oakville (refer to study area map shown below). The need to satisfy east-west capacity requirements has been identified in studies such as the Halton Transportation Master Plan (2004). The study is being conducted in compliance with Schedule C of the *Municipal Class Environmental Assessment* (June 2000), which is approved under the Ontario Environmental Assessment Act.

A second Public Information Centre (PIC) is planned to provide further information to the public and interested stakeholders and to receive input and feedback on the Study activities completed to date. PIC # 1 provided the public the opportunity to meet the Project Team, review and discuss the study scope and issues related to the project including the need and justification for the new east-west transportation corridor and the crossing of Sixteen Mile Creek. The map below shows the approximate limits of the study area.