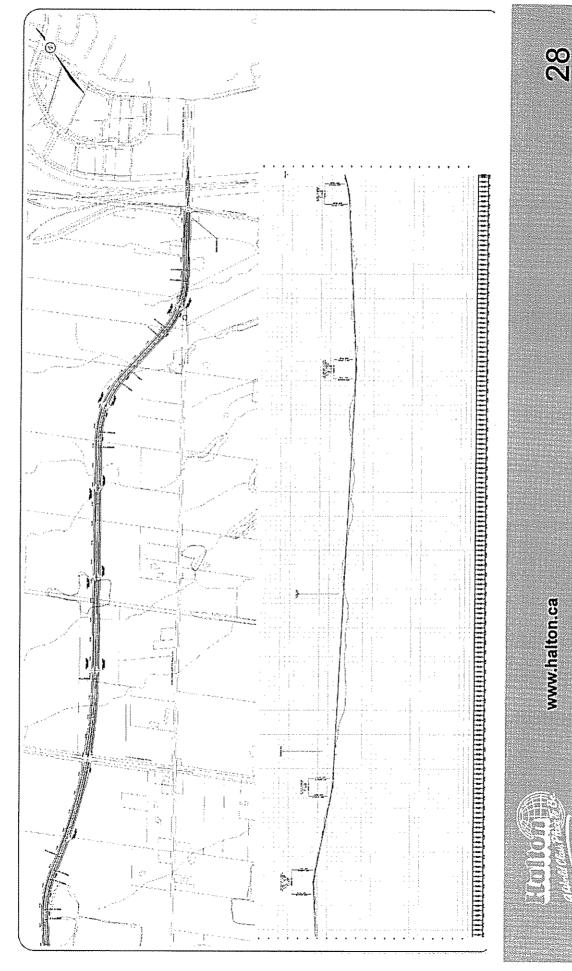

#### NOTICE OF PUBLIC INFORMATION CENTRE # 2

New North Oakville Transportation Corridor &

Crossing of Sixteen Mile Creek Class Environmental Assessment Study (Bronte Road to Ninth Line)

The Regional Municipality of Halton has initiated a Class Environmental Assessment for transportation improvements in North Oakville, particularly in the vicinity of Burnhamthorpe Road (Regional Road 27) to satisfy east-west travel demands in the Town of Oakville (refer to study area map shown below). The need to satisfy east-west capacity requirements has been identified in studies such as the Halton Transportation Master Plan (2004). The study is being conducted in compliance with Schedule C of the *Municipal Class Environmental Assessment* (June 2000), which is approved under the Ontario Environmental Assessment Act.

A second Public Information Centre (PIC) is planned to provide further information to the public and interested stakeholders and to receive input and feedback on the Study activities completed to date. PIC # 1 provided the public the opportunity to meet the Project Team, review and discuss the study scope and issues related to the project including the need and justification for the new east-west transportation corridor and the crossing of Sixteen Mile Creek. The map below shows the approximate limits of the study area.