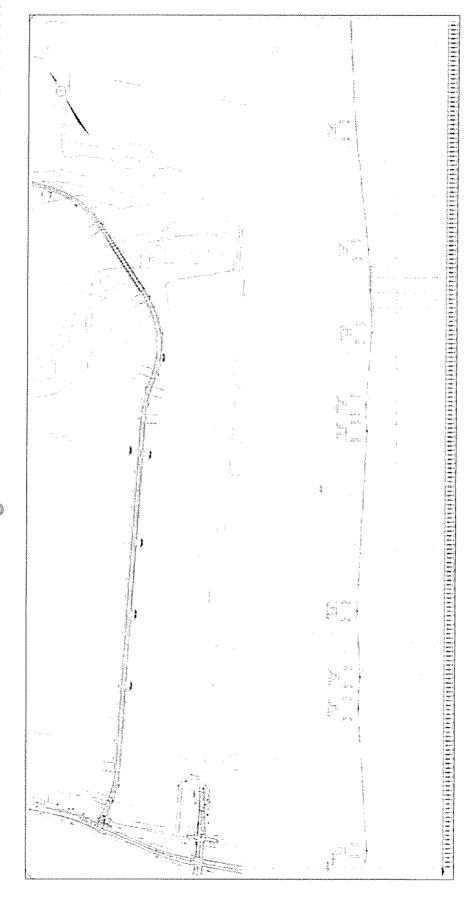

## 

- Do Nothing was carried forward as a benchmark for comparison
- alignment), including a new crossing of Sixteen Mile Creek, was carried forward to develop Burnhamthorpe Corridor widening from Bronte Road to Ninth Line (on existing or new and assess alternative routes (design concepts)
- Transit supportive/dedicated infrastructure was considered as part of the solution for Burnhamthorpe Road
- TDM, TSM and Enhanced Transit Services were recommended on a Region-wide basis as components of the overall transportation strategy (as per the Halton Transportation Master Plan, June 2004) a constant

## 

Select a Preferred Route Alternative