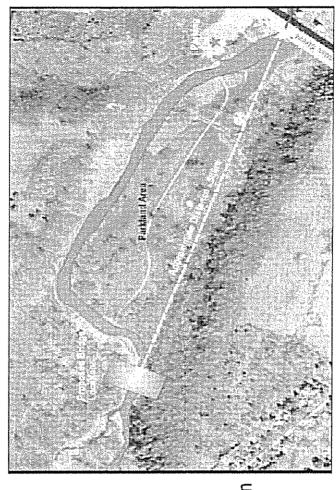

#### NOTICE OF PUBLIC INFORMATION CENTRE # 2

New North Oakville Transportation Corridor &

Crossing of Sixteen Mile Creek Class Environmental Assessment Study (Bronte Road to Ninth Line)

The Regional Municipality of Halton has initiated a Class Environmental Assessment for transportation improvements in North Oakville, particularly in the vicinity of Burnhamthorpe Road (Regional Road 27) to satisfy east-west travel demands in the Town of Oakville (refer to study area map shown below). The need to satisfy east-west capacity requirements has been identified in studies such as the Halton Transportation Master Plan (2004). The study is being conducted in compliance with Schedule C of the *Municipal Class Environmental Assessment* (June 2000), which is approved under the Ontario Environmental Assessment Act.

A second Public Information Centre (PIC) is planned to provide further information to the public and interested stakeholders and to receive input and feedback on the Study activities completed to date. PIC # 1 provided the public the opportunity to meet the Project Team, review and discuss the study scope and issues related to the project including the need and justification for the new east-west transportation corridor and the crossing of Sixteen Mile Creek. The map below shows the approximate limits of the study area.