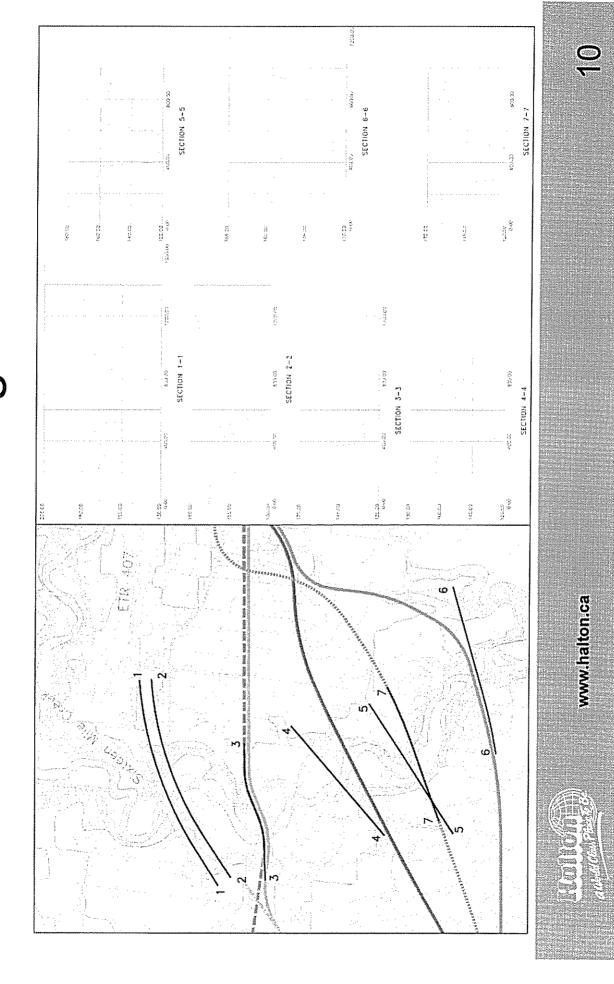

### Surface Water and Fisheries / Aquatics

- Sixteen Mile Creek
- Largest watercourse in Study Area
- Deeply incised warm to coolwater stream supports resident populations of smallmouth bass and migratory runs of rainbow trout, chinook salmon and coho salmon
- Joshua's Creek
- Second largest system in the Study Area
- Limited fisheries potential
- Morrison Creek
- Flow within the Study Area is intermittent
- Potential coldwater habitat downstream of Study Area
- Other minor watercourses: McCraney, Taplow, Glen Oaks, Shannon's

## Wetlands and Environmentally Sensitive

- Sixteen Mile Creek Life Science ANSI/Sixteen Mile Creek Valley ESA
- Oakville-Milton Wetlands and Uplands Candidate Life Science ANSI
- Trafalgar Moraine Candidate Earth Science ANSI

#### Needs Assessment

- Approved growth will generate additional travel demand across the Study Area.
- Travel demand forecasts indicate the need for transportation system capacity improvements in an east-west direction from Bronte Road to Ninth Line, including crossing of the Sixteen Mile Creek.