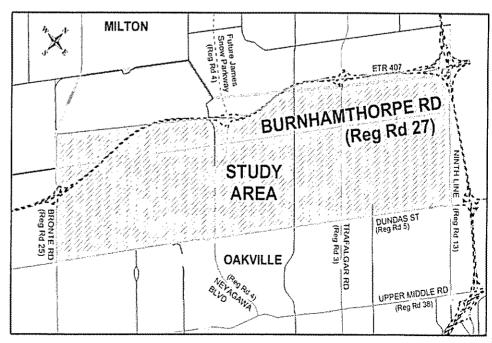

#### NOTICE OF PUBLIC INFORMATION CENTRE # 2

New North Oakville Transportation Corridor &

Crossing of Sixteen Mile Creek Class Environmental Assessment Study (Bronte Road to Ninth Line)

The Regional Municipality of Halton has initiated a Class Environmental Assessment for transportation improvements in North Oakville, particularly in the vicinity of Burnhamthorpe Road (Regional Road 27) to satisfy east-west travel demands in the Town of Oakville (refer to study area map shown below). The need to satisfy east-west capacity requirements has been identified in studies such as the Halton Transportation Master Plan (2004). The study is being conducted in compliance with Schedule C of the *Municipal Class Environmental Assessment* (June 2000), which is approved under the Ontario Environmental Assessment Act.

A second Public Information Centre (PIC) is planned to provide further information to the public and interested stakeholders and to receive input and feedback on the Study activities completed to date. PIC # 1 provided the public the opportunity to meet the Project Team, review and discuss the study scope and issues related to the project including the need and justification for the new east-west transportation corridor and the crossing of Sixteen Mile Creek. The map below shows the approximate limits of the study area.