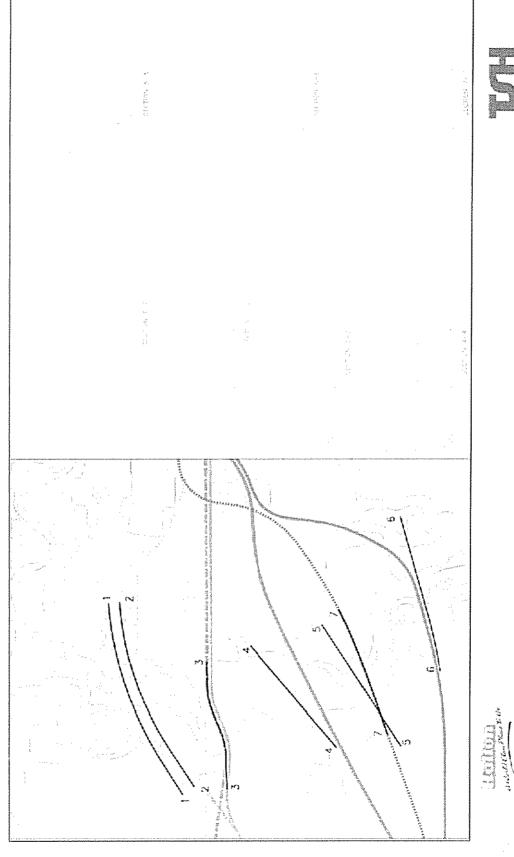

## 

- Do Nothing was carried forward as a benchmark for comparison
- alignment), including a new crossing of Sixteen Mile Creek, was carried forward to develop Burnhamthorpe Corridor widening from Bronte Road to Ninth Line (on existing or new and assess alternative routes (design concepts)
- Transit supportive/dedicated infrastructure was considered as part of the solution for Burnhamthorpe Road
- TDM, TSM and Enhanced Transit Services were recommended on a Region-wide basis as components of the overall transportation strategy (as per the Halton Transportation Master Plan, June 2004) a constant

## 

Select a Preferred Route Alternative