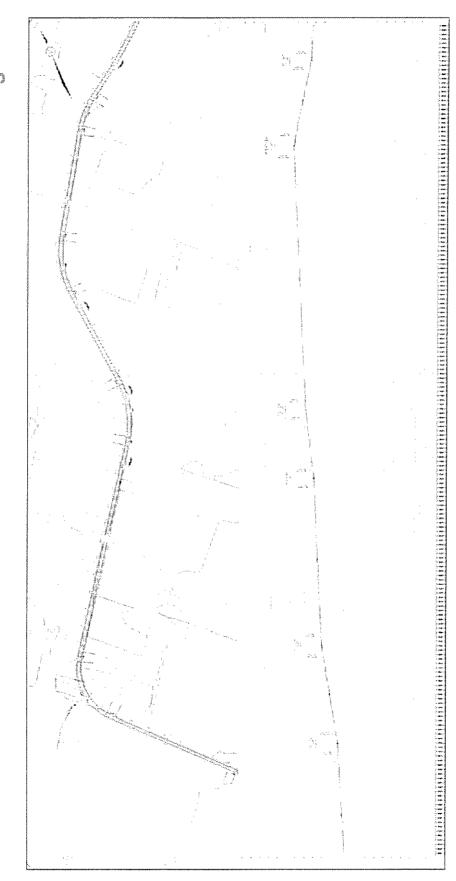

## 

- Do Nothing was carried forward as a benchmark for comparison
- alignment), including a new crossing of Sixteen Mile Creek, was carried forward to develop Burnhamthorpe Corridor widening from Bronte Road to Ninth Line (on existing or new and assess alternative routes (design concepts)
- Transit supportive/dedicated infrastructure was considered as part of the solution for Burnhamthorpe Road
- TDM, TSM and Enhanced Transit Services were recommended on a Region-wide basis as components of the overall transportation strategy (as per the Halton Transportation Master Plan, June 2004) a constant

## 

Select a Preferred Route Alternative