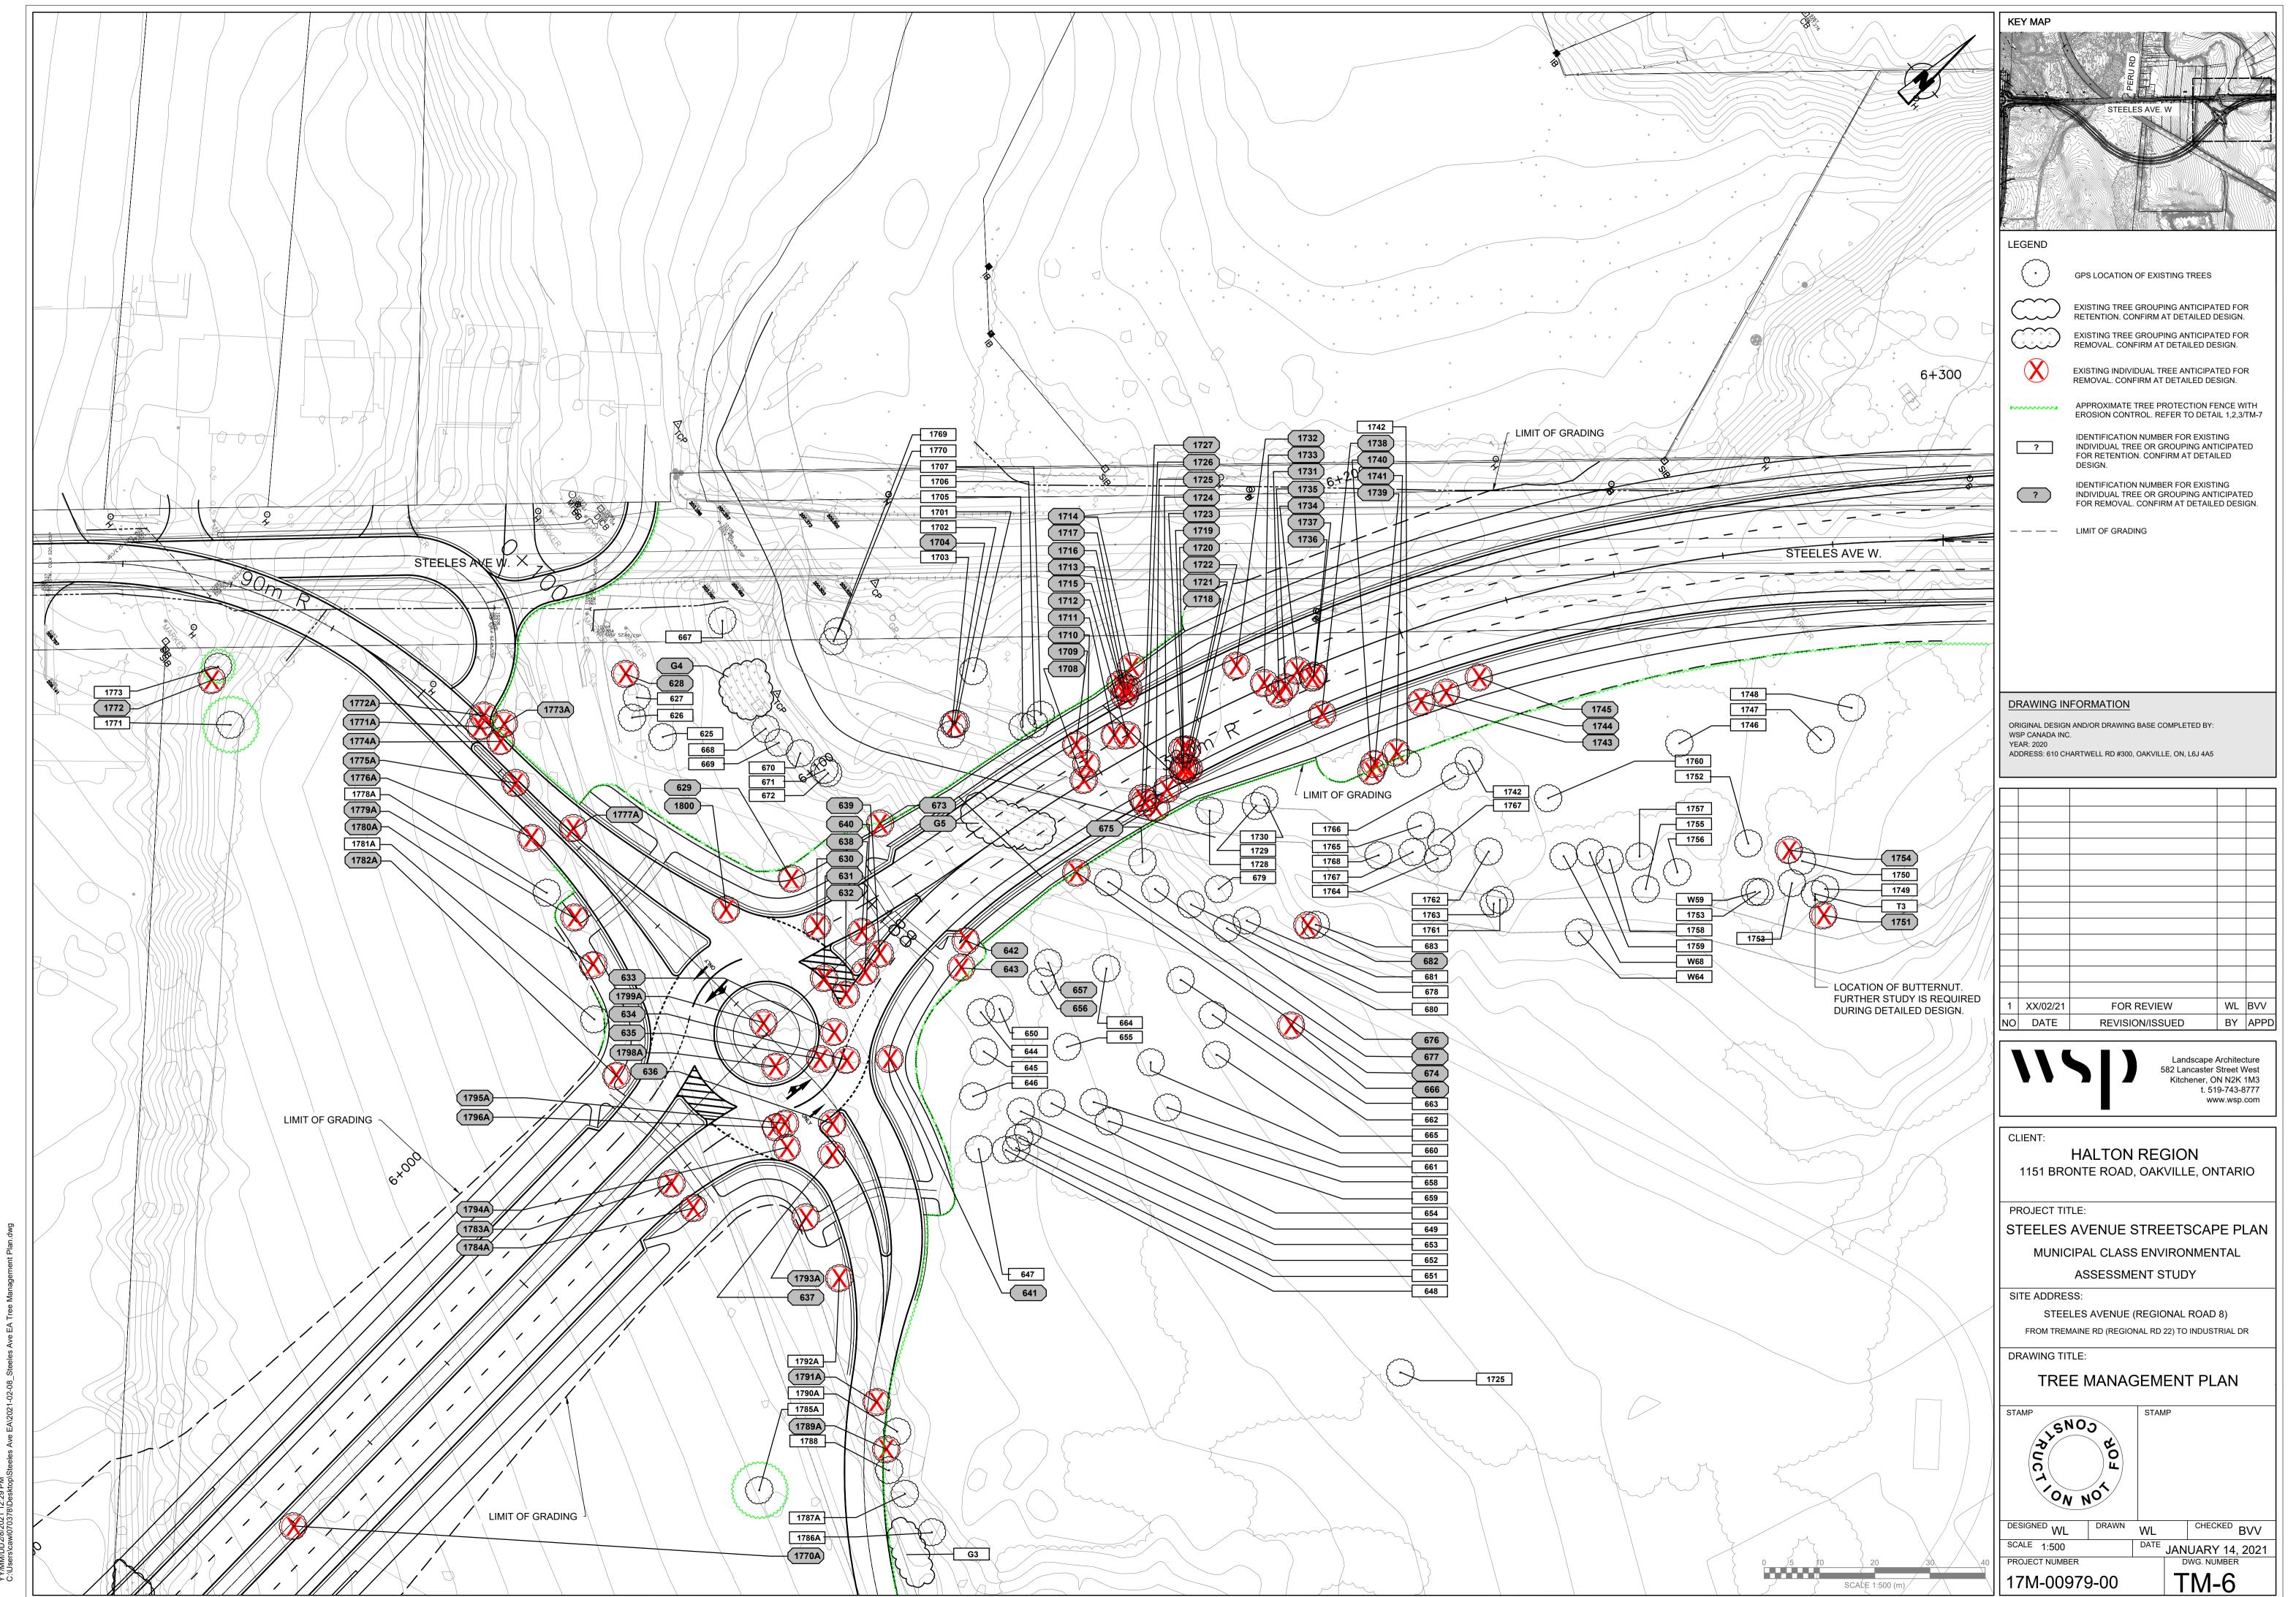

Tree Preservation Plan In Effect DUMPING
STORAGE OF MATERIALS
TREE REMOVAL
DISTURBANCE OF ANY KIND **BEYOND THIS POINT** OWNER'S TELEPHONE NUMBER CONSULTANTS NAME CONSULTANTS **TELEPHONE NUMBER** MOUNTED ON GATOR BOARD SIGN TO BE PLACE 45M O.C. ALONG FENCE SECURED WITH OUTDOOR PLASTIC LOCKING TIE-WRAPS MINIMUM SIZE 11" X 17"