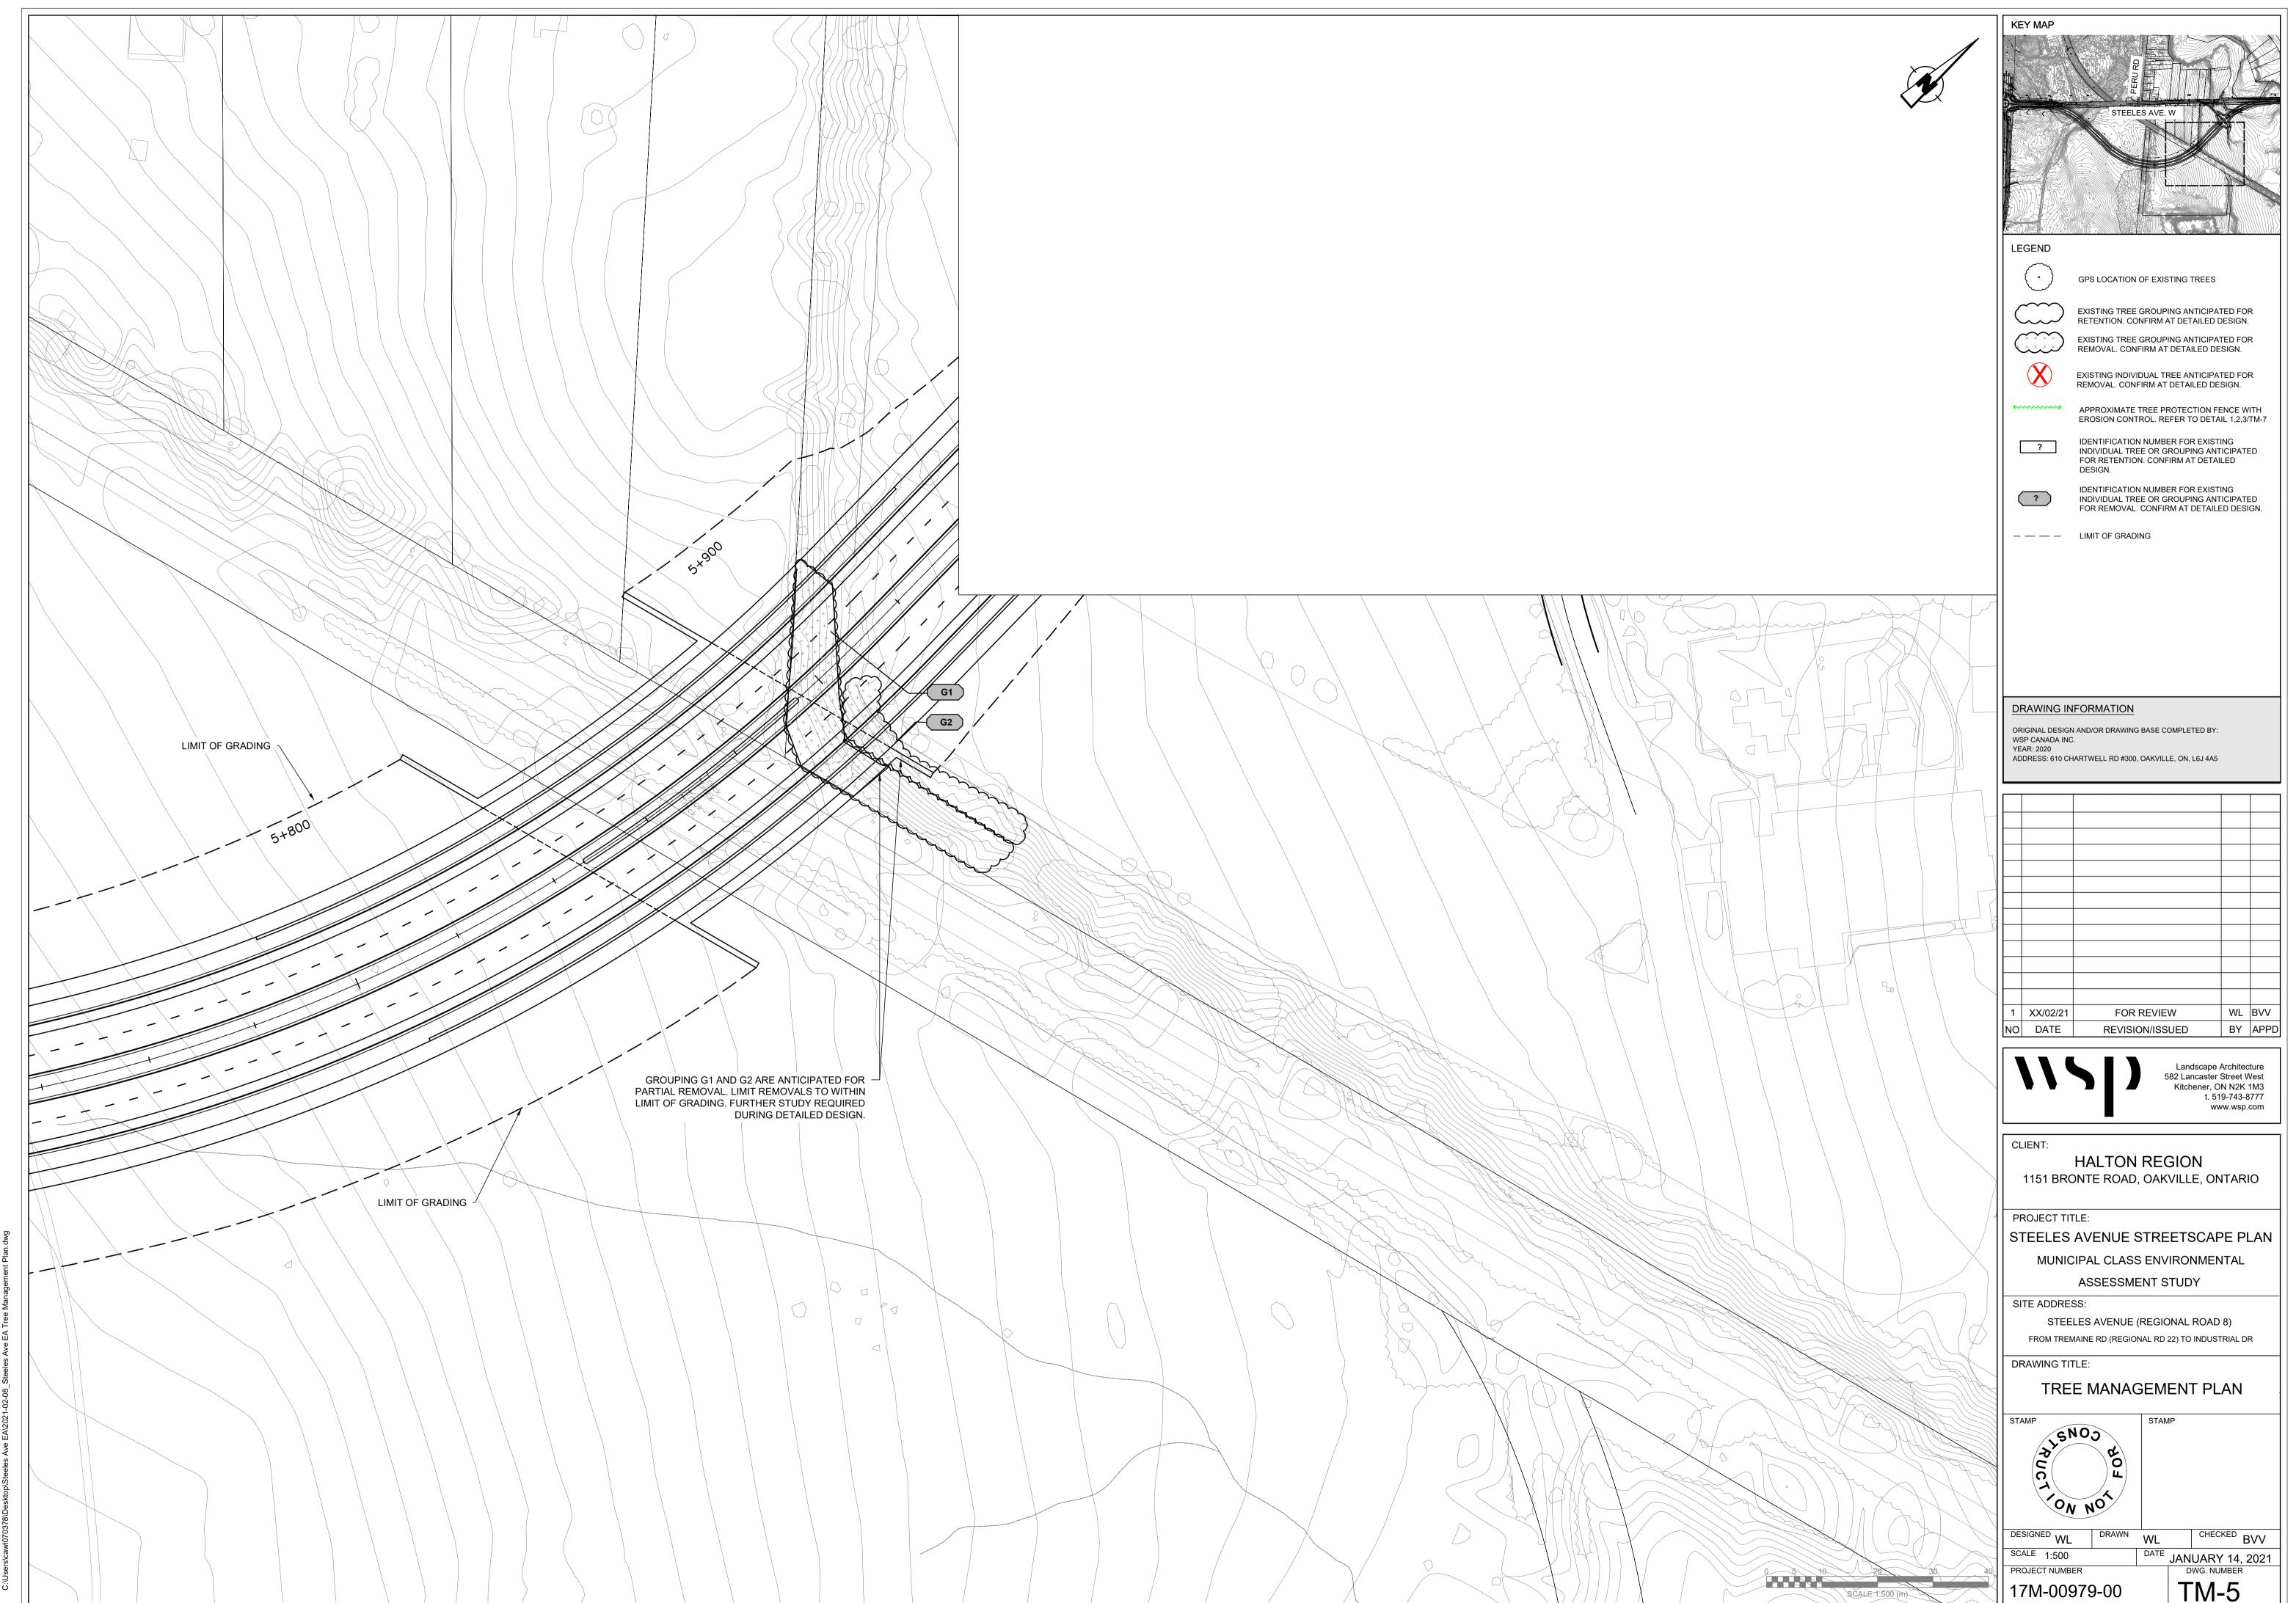

Tree Preservation Plan In Effect DUMPING
STORAGE OF MATERIALS
TREE REMOVAL
DISTURBANCE OF ANY KIND **BEYOND THIS POINT** OWNER'S TELEPHONE NUMBER CONSULTANTS NAME CONSULTANTS **TELEPHONE NUMBER** MOUNTED ON GATOR BOARD SIGN TO BE PLACE 45M O.C. ALONG FENCE SECURED WITH OUTDOOR PLASTIC LOCKING TIE-WRAPS MINIMUM SIZE 11" X 17"