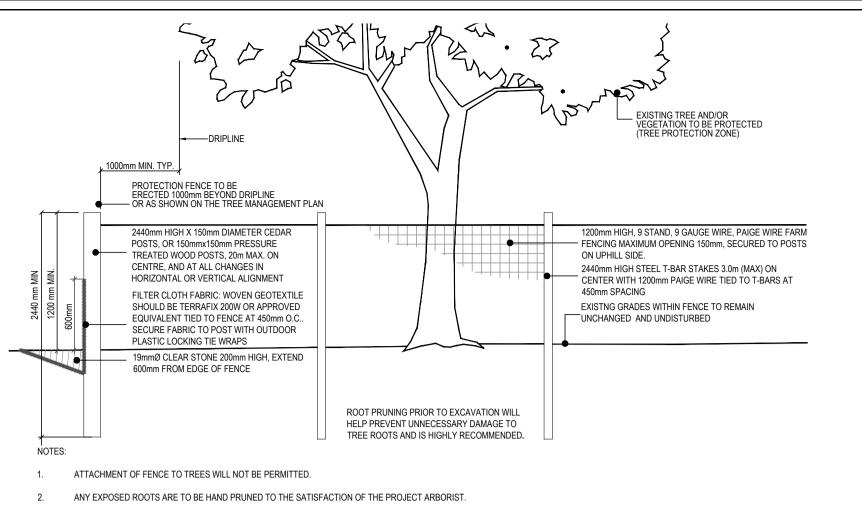

3. UNDER NO CIRCUMSTANCES SHALL ANY CONSTRUCTION MATERIALS, EQUIPMENT OR VEHICLES BE PLACED WITHIN THE TREE PROTECTION ZONE.

TREE PROTECTION FENCING PLAN \ TM-7 NTS

FABRIC JOINTING DETAIL FOR EROSION CONTROL BARRIER

PLASTIC LOCKING TIE WRAP OR GALVANIZED WIRE AT -

T-BAR POST -

PAIGE WIRE FENCE —

TREE ROOTS TYPICALLY SPREAD WELL BEYOND THE DRIPLINES OF TREES, UP TO 3.5 TIMES THE DRIPLINE RADIUS, AND ARE LOCATED PREDOMINANTLY

BY MAINTAINING A ONE (1) METRE ZONE OUTSIDE THE DRIPLINE OF THE TREE CANOPY UNDISTURBED BY CONSTRUCTION ACTIVITY, THE ROOTS MAY

WITHIN THE TOP 30cm OF THE SOIL.

BENEFIT FROM RAINFALL DIVERTED BY THE CANOPY.

PROTECT ROOT ZONES -ADJACENT PROPERTY

2.44m HIGH T-BAR STAKES,

3.0m MAXIMUM O.C.

PAIGE WIRE FARM FENCE: 9 STRAND 1.2m HIGH, 9 GAUGE WIRE.

PROTECTIVE FENCING IS TO BE NOT LESS THAN ONE (1) METRE OUTSIDE OF TREE DRIPLINES. FENCING MUST

BE STRETCHED TO ACHIEVE TENSION.

MAXIMUM O.C. AND AT ALL CHANGES IN

— 2.44m HIGH, 150mm DIA. CEDAR POSTS, OR 150 X 150 PRESSURE TREATED WOOD POSTS, 20m

TREE PROTECTION ZONE WITHIN FENCE TO

NTS

BE LEFT UNDISTURBED TO ALLOW FOR NATURAL REGENERATION