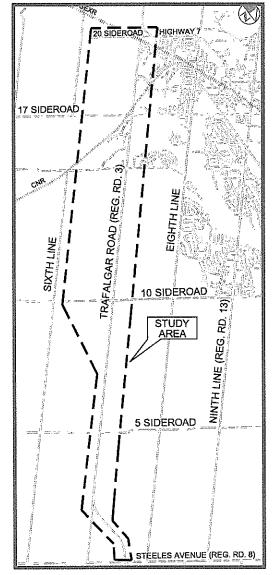

## Study

Halton Region is initiating a Class Environmental Assessment (Class EA) study to consider a wide range of options for transportation corridor improvements to satisfy future travel demands to 2031 on Trafalgar Road from Steeles Avenue to Highway 7, in the Town of Halton Hills. The Class EA Study will consider a wide range of road improvement alternatives as well as intersection improvements, active transportation and over-all traffic operations. The impact of alternatives on social, cultural, economic and natural environments will also be evaluated and assessed during the study.

Mr. Jeffrey Reid, C.E.T. Senior Transportation Planner Halton Region 1151 Bronte Road Oakville, Ontario L6M 3L1 Tel: 905-825-6000 ext. 7920 Fax: 905-847-2192 Email: jeffrey.reid@halton.ca Mr. Neil Ahmed, P. Eng. Project Manager MMM Group Limited 2655 North Sheridan Way Mississauga, Ontario L5K 2P8 Tel: 905-823-8500 Fax: 905-823-8503 Email: ahmedn@mmm.ca The map shows the approximate limits of the study area.