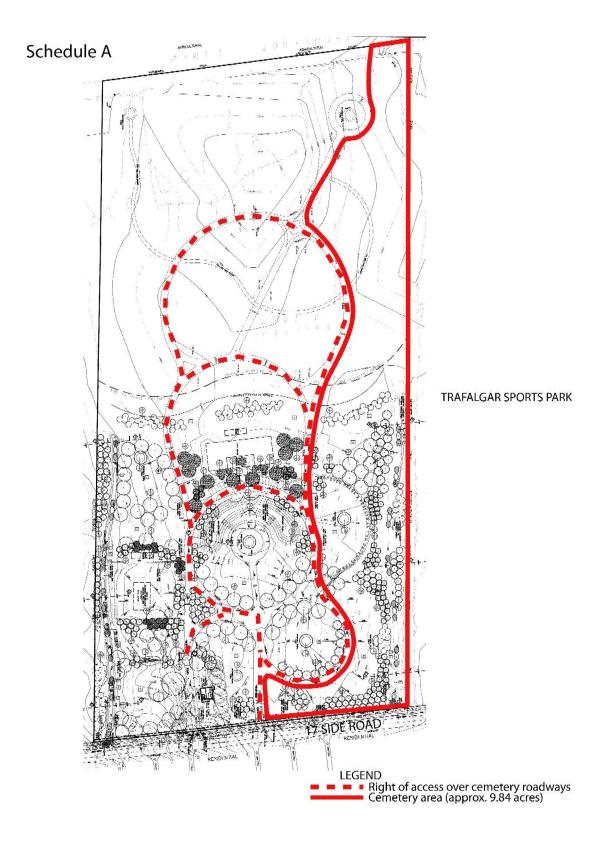

|           |      |             |
| Mayor                         | - Richard                         | Bonnette                                                                     | -                       |              |         |            |       |           |      |             |
| Clerk –                       | Suzanne                           | Jones                                                                        | -                       |              |         |            |       |           |      |             |
| We hav                        | e authori                         | ty to bind the                                                               | Cor                     | oration.     |         |            |       |           |      |             |



From:

Katherine Jim

Sent:

November-21-14 3:35 PM

To:

Stefan Sirianni

Subject:

FW: Trafalgar Road EA PR-2690A/PR-2961A

Attachments:

RE: Trafalgar Road EA - Devereaux and Holy Redeemeer Cemetery

Categories:

Print and File / Update Comment Sheet

From: Warren Harris [mailto:WarrenH@haltonhills.ca]

Sent: November-21-14 3:21 PM

To: Reid, Jeffrey (Jeffrey.Reid@halton.ca) (Jeffrey.Reid@halton.ca); Neil Ahmed

Cc: Steve Burke; Daniel Ridgway; Katherine Jim; Terry Alyman

Subject: Trafalgar Road EA PR-2690A/PR-2961A

#### Hi Jeffrey and Neil

Thanks for the information you provided at the first Technical Agency Committee meeting last week. In addition to the information I've provide on the Holy Redeemer/Devereaux Cemetery and Trafalgar Sports Park (attached), I'd note the following f