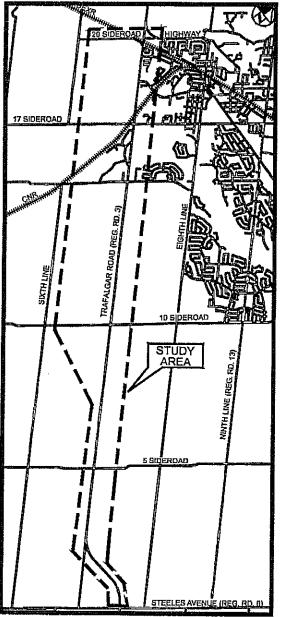

## Study

Halton Region is initiating a Class Environmental Assessment (Class EA) study to consider a wide range of options for transportation corridor improvements to satisfy future travel demands to 2031 on Trafalgar Road from Steeles Avenue to Highway 7, in the Town of Halton Hills. The Class EA Study will consider a wide range of road improvement alternatives as well as intersection improvements, active transportation and over-all traffic operations. The impact of alternatives on social, cultural, economic and natural environments will also be evaluated and assessed during the study.

Mr. Jeffrey Reid, C.E.T. Senior Transportation Planner Halton Region 1151 Bronte Road Oakville, Ontario L6M 3L1 Tel: 905-825-6000 ext. 7920 Fax: 905-847-2192 Email: jeffrey.reid@halton.ca Mr. Neil Ahmed, P. Eng. Project Manager MMM Group Limited 2655 North Sheridan Way Mississauga, Ontario L5K 2P8 Tel: 905-823-8500 Fax: 905-823-8503 Email: ahmedn@mmm.ca The map shows the approximate limits of the study area.