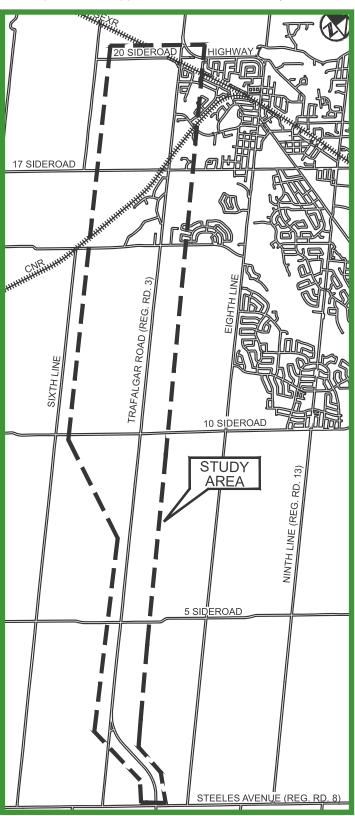

## Study

Halton Region is initiating a Class Environmental Assessment (Class EA) study to consider a wide range of options for transportation corridor improvements to satisfy future travel demands to 2031 on Trafalgar Road from Steeles Avenue to Highway 7, in the Town of Halton Hills. The Class EA Study will consider a wide range of road improvement alternatives as well as intersection improvements, active transportation and over-all traffic operations. The impact of alternatives on social, cultural, economic and natural environments will also be evaluated and assessed during the study.

Mr. Jeffrey Reid, C.E.T. Senior Transportation Planner Halton Region 1151 Bronte Road Oakville, Ontario L6M 3L1 Tel: 905-825-6000 ext. 7920 Fax: 905-847-2192 Email: jeffrey.reid@halton.ca Mr. Neil Ahmed, P. Eng. Project Manager MMM Group Limited 2655 North Sheridan Way Mississauga, Ontario L5K 2P8 Tel: 905-823-8500 Fax: 905-823-8503 Email: ahmedn@mmm.ca The map shows the approximate limits of the study area.