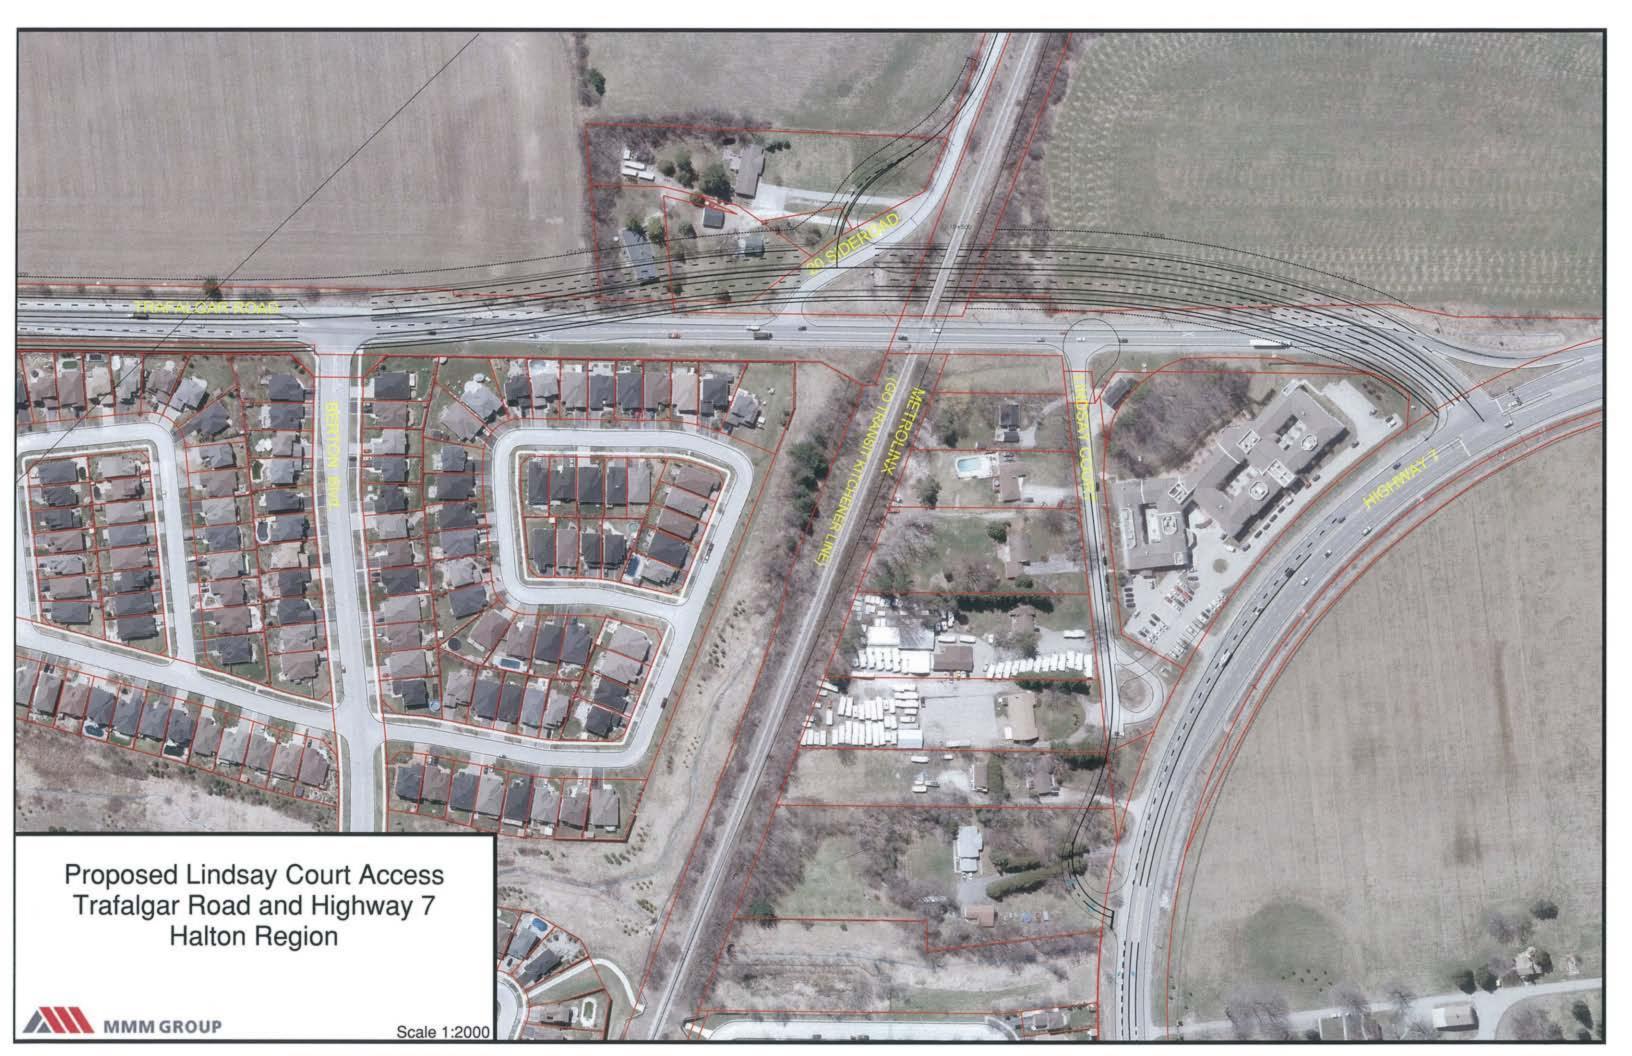

300 m east of the Trafalgar Road / Highway 7 intersection. The existing long term care facility access to Highway 7 would be closed; access would be provided via Lindsay Court. Two other driveways along Highway 7 would be closed as part of the redevelopment, resulting in the consolidation of 4 existing full movement accesses into 1 full movement access to Highway 7.

#### 5.0 Next Steps

It is proposed that this memo with the functional plan be submitted to MTO for review. Given the interests related to the Lindsay Court access associated with each stakeholder (i.e. Halton Region, MTO, Town of Halton Hills, developer of the Lindsay Court Block and the Trafalgar Road EA Project Team), further consultation be carried out amongst the stakeholders in order to identify the preferred solution.





**To:** Jeffrey Reid, C.E.T., Halton Region **Date:** June 18, 2015

From: Stefan Sirianni, E.I.T., MMM Job No.: 3214006

**Subject:** Trafalgar Road Class EA – Steeles **CC:** Neil Ahmed, P.Eng., MMM

Avenue to Highway 7 Katherine Jim, P.Eng., MMM Spring 2015 Event Notification Patrick Monaghan, Halton Region

Summary Melissa Green-Battiston, Halton Region

Glenn Pothier, GLPi

This memo summarizes the notifications for the following series of events pertaining to the Trafalgar Road Class Environmental Assessment (Class EA) Study:

• Stakeholder Group Meeting #3 – June 2, 2015

• Technical Agency Committee Meeting #2 – June 9, 2015

• Public Information Centre #2 – June 13, 2015

#### Stakeholder Group Meeting #3 – June 2, 2015

- 1. Invitations were sent to Stakeholder Group members