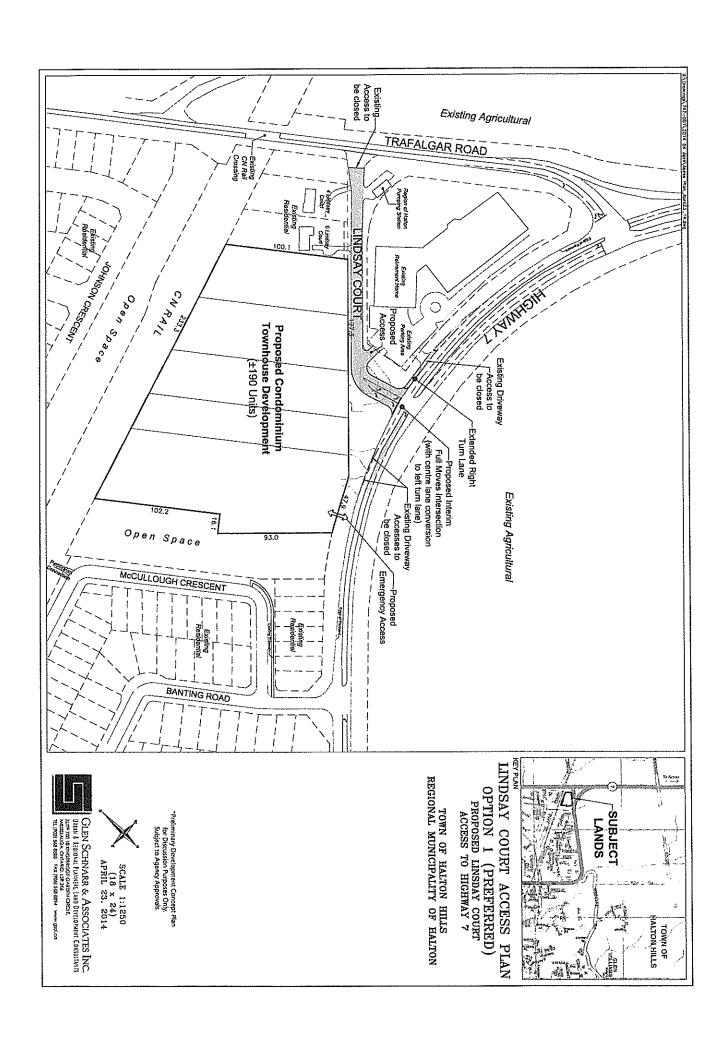

# Trafalgar Road (Regional Road 3) Transportation Corridor Improvements Steeles Avenue (Regional Road 8) to Highway 7 Class Environmental Assessment Study Recei

Received at PIC#2
June 17, 2015

Public Consultation Centre #2
Wednesday, June 17, 2015
Mold Masters SportsPlex, 221 Guelph Street, Halton Hills