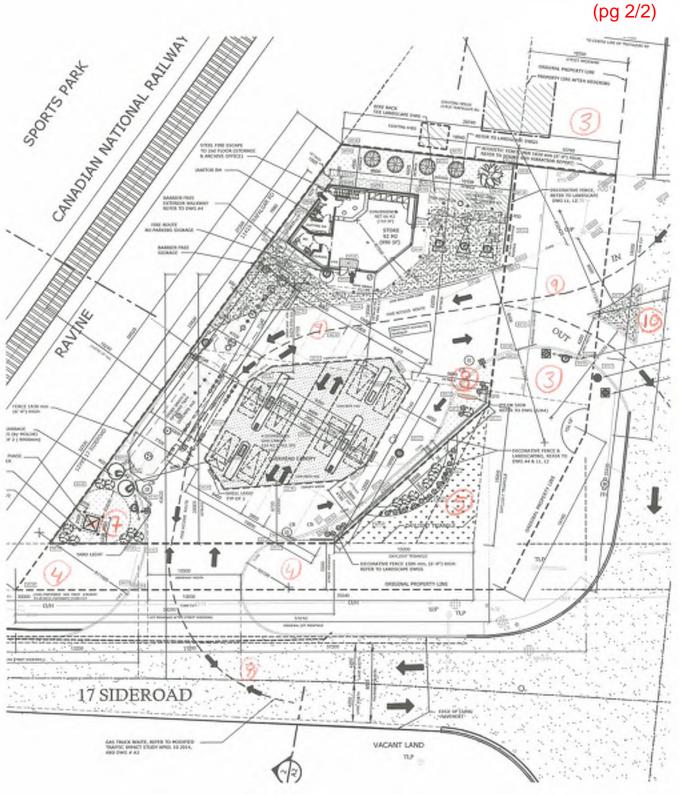

own Gas Bar 11410 Trafalgar Rd.

# Received at P1C#2 Received at PIC#2 June 17, 2015 (pg 1/2)

# **Conditions & Status**

- 1) Building Permit Application: 90% Progress
- 2) Site Plan Approval: 90 % progress, depend on Sewer Extension
- 3) Trafalgar Rd Widening: already taken 10.7 m.
- 4) 17 Sideroad widening: already taken 5.0 m.
- 5) Daylight Triangle: already taken 15.0 x 15.0 m
- 6) Sewer Extension: almost Private Gravity Sewer on Trafalgar Rd to Thompson Drv.
- 7) Hydro Transformer, in Process (facing 17 Sideroad)
- 8) Pylon Sign: facing Trafalgar Rd. (2000 mmm x 700 mm high)
- 9) Gas Truck Route condition: (IN) Trafalgar Rd, (OUT) 17 Sideroad then East to Trafalgar.
- 10) IN-OUT Traffic Island

RAFID KUSTOU-OAA
RALLY ARCHITECTS 416 494 9764

Received at PIC#2 June 17, 2015 (pg 2/2)



# Stefan Sirianni

Subject:

11410 Trafalgar Rd

Received via email June 18, 2015

From: RALLY Architects [mailto:rallyarch@gmail.com]

Sent: June-18-15 6:09 AM

To: Katherine Jim

Cc: 'Sam Ganni'; Neil Ahmed Subject: 11410 Trafalgar Rd

Proposed Gas Bar: 11410 Trafalgar Rd, Georgetown

# Good morning Catherine

Nice to see you yesterday and thank you for the valuable information

You can flow with me on this email address. And I really need to know why we were not invited in the 1st presentation on Nov 2014?? We could do something more practical and better Site Plan Layout for your benefits.

Thank you Rafid Kustou RALLY Architects

# **Stefan Sirianni**

From: RALLY Architects [mailto:rallyarch@gmail.com]

**Sent:** July-02-15 8:40 AM

**To:** Katherine Jim

**Cc:** Neil Ahmed; 'Sam Ga