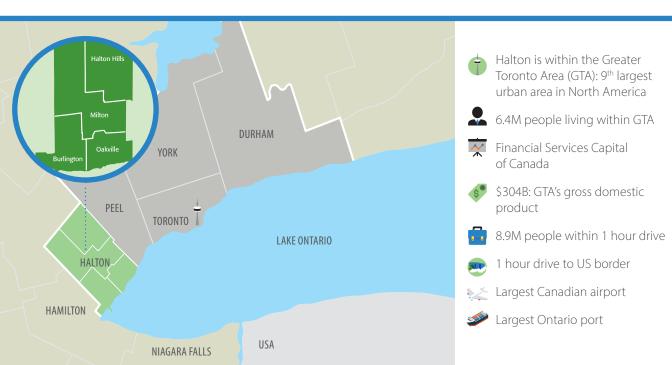

# Invest in Halton

Halton Region is one of the best places to do business in Canada. With prime employment land development opportunities, a highly skilled workforce and proximity to major markets, we offer a competitive home base for your business. Find out why businesses from across the globe are investing in Halton.







548,435 Residents



75%

With post-secondary education



\$893,301 Avg. house price



\$139,315

Household income



Average age



Lowest crime severity index in Canada



969 km<sup>2</sup>

of land area



526 km<sup>2</sup>

of green space



25 km

of Lake Ontario shoreline



13 conservation areas

# Surrounding market



## Economic dashboard

### 2017 Workforce



unemployment rate



participation rate



annual job creation

### **Business Confidence for 2018**



of Halton business owners anticipate stable or improved economic conditions in 2018



of Halton business owners plan on maintaining or hiring additional staff in 2018



of Halton business owners anticipate steady or higher profits in 2018

# Business & jobs





13,413 businesses



231,576 jobs



### Leading sectors



Manufacturing



Retail



Healthcare



### Top employers

Ford Motor Company

Sofina Foods Inc.

Gordon Food Service

Karmax Heavy Stamping

Evertz Microsystems Ltd.

Siemens Canada Ltd.

UTC Aerospace Systems

Innomar Strategies

Mold Masters Ltd.

Lowes Distribution Centre





\$3.1B

Total construction value



\$467