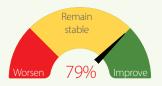

### **Business Confidence for 2018**

of Halton business owners anticipate stable or improved economic conditions in 2018

of Halton business owners plan on maintaining or hiring additional staff in 2018

of Halton business owners anticipate steady or higher profits in 2018