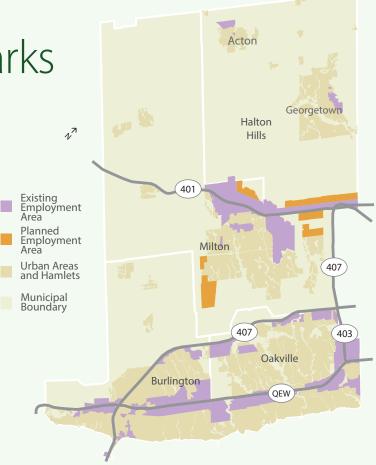

Industrial construction

Total construction value in Halton (\$billion)

Business parks

14

Business Parks and four more planned

15,070

acres of total employment land area across Halton

1,565

acres of serviced and "investment-ready" lands

5,600+

businesses located in employment areas