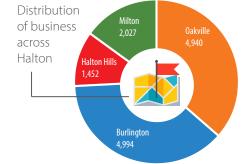

in Halton.







548,435 Residents



75%

With post-secondary education



\$893,301 Avg. house price



\$139,315

Household income



Average age



Lowest crime severity index in Canada



969 km<sup>2</sup>

of land area



526 km<sup>2</sup>

of green space



25 km

of Lake Ontario shoreline



13 conservation areas

# Surrounding market



## Economic dashboard

### 2017 Workforce



unemployment rate



participation rate



annual job creation

### **Business Confidence for 2018**



of Halton business owners anticipate stable or improved economic conditions in 2018



of Halton business owners plan on maintaining or hiring additional staff in 2018



of Halton business owners anticipate steady or higher profits in 2018

# Business & jobs





13,413 businesses



231,576 jobs



### Leading sectors



Manufacturing



Retail



Healthcare



### Top employers

Ford Motor Company

Sofina Foods Inc.

Gordon Food Service

Karmax Heavy Stamping

Evertz Microsystems Ltd.

Siemens Canada Ltd.

UTC Aerospace Systems

Innomar Strategies

Mold Masters Ltd.

Lowes Distribution Centre





\$3.1B

Total construction value



\$467.8M

Commercial construction



\$117.4M

Industrial construction



Total construction value in Halton (\$billion)

Business parks

14

Business Parks and four more planned

15,070

acres of total employment land area across Halton

1,565

acres of serviced and "investment-ready" lands

5,600+

businesses located in employment areas



### Our services

Halton's Economic Development team offers a one-stop shop for businesses of all sizes and stag