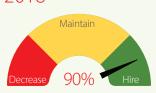

### **Business Confidence for 2018**

of Halton business owners anticipate stable or improved economic conditions in 2018

of Halton business owners plan on maintaining or hiring additional staff in 2018

of Halton business owners anticipate steady or higher profits in 2018