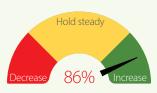

### **Business Confidence for 2018**

of Halton business owners anticipate stable or improved economic conditions in 2018

of Halton business owners plan on maintaining or hiring additional staff in 2018

of Halton business owners anticipate steady or higher profits in 2018