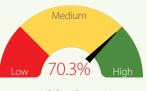

### **Business Confidence for 2018**

of Halton business owners anticipate stable or improved economic conditions in 2018

of Halton business owners plan on maintaining or hiring additional staff in 2018

of Halton business owners anticipate steady or higher profits in 2018