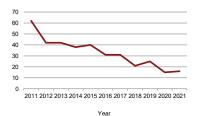

### Business Bankruptcy<sup>2</sup>

|      | Urban Areas |              |        |          |       |        |
|------|-------------|--------------|--------|----------|-------|--------|
|      | Burlington  | Halton Hills | Milton | Oakville | Areas | Region |
| 2011 | 22          | 4            | 15     | 19       | 2     | 62     |
| 2012 | 16          | 3            | 6      | 15       | 2     | 42     |
| 2013 | 13          | 3            | 10     | 16       | 0     | 42     |
| 2014 | 19          | 1            | 6      | 11       | 1     | 38     |
| 2015 | 12          | 3            | 9      | 16       | 0     | 40     |
| 2016 | 13          | 6            | 4      | 8        | 0     | 31     |
| 2017 | 12          | 2            | 5      | 11       | 1     | 31     |
| 2018 | 14          | 0            | 3      | 4        | 0     | 21     |
| 2019 | 13          | 1            | 9      | 2        | 0     | 25     |
| 2020 | 4           | 0            | 0      | 11       | 0     | 15     |
| 2021 | 7           | 1            | 4      | 4        | 0     | 16     |

# Bankruptcy Trends <sup>2</sup>