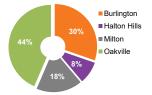

Total Number of Establishments Registered by Municipality, 2021<sup>1</sup>

| Burlington | Halton Hills                                                                                                         | Milton                                                                                                                                                                                                                                                                          | Oakville                                                                                                                                                                                                                                                                                                                                                                                    | HALTON                                               |
|------------|----------------------------------------------------------------------------------------------------------------------|---------------------------------------------------------------------------------------------------------------------------------------------------------------------------------------------------------------------------------------------------------------------------------|---------------------------------------------------------------------------------------------------------------------------------------------------------------------------------------------------------------------------------------------------------------------------------------------------------------------------------------------------------------------------------------------|------------------------------------------------------|
| 12,534     | 4,154                                                                                                                | 4,801                                                                                                                                                                                                                                                                           | 15,653                                                                                                                                                                                                                                                                                                                                                                                      | 37,142                                               |
| 12,577     | 4,101                                                                                                                | 5,076                                                                                                                                                                                                                                                                           | 15,747                                                                                                                                                                                                                                                                                                                                                                                      | 37,501                                               |
| 13,011     | 4,073                                                                                                                | 5,302                                                                                                                                                                                                                                                                           | 15,921                                                                                                                                                                                                                                                                                                                                                                                      | 38,307                                               |
| 13,041     | 4,042                                                                                                                | 5,291                                                                                                                                                                                                                                                                           | 15,735                                                                                                                                                                                                                                                                                                                                                                                      | 38,109                                               |
| 13,408     | 4,021                                                                                                                | 5,504                                                                                                                                                                                                                                                                           | 16,022                                                                                                                                                                                                                                                                                                                                                                                      | 38,955                                               |
| 14,446     | 4,313                                                                                                                | 6,191                                                                                                                                                                                                                                                                           | 17,551                                                                                                                                                                                                                                                                                                                                                                                      | 42,501                                               |
| 19,941     | 5,949                                                                                                                | 9,302                                                                                                                                                                                                                                                                           | 25,290                                                                                                                                                                                                                                                                                                                                                                                      | 60,482                                               |
| 20,689     | 6,147                                                                                                                | 9,907                                                                                                                                                                                                                                                                           | 26,495                                                                                                                                                                                                                                                                                                                                                                                      | 63,238                                               |
| 20,969     | 6,269                                                                                                                | 10,371                                                                                                                                                                                                                                                                          | 27,030                                                                                                                                                                                                                                                                                                                                                                                      | 64,639                                               |
| 21,892     | 6,521                                                                                                                | 11,008                                                                                                                                                                                                                                                                          | 28,479                                                                                                                                                                                                                                                                                                                                                                                      | 67,900                                               |
| 22,675     | 6,966                                                                                                                | 11,668                                                                                                                                                                                                                                                                          | 30,056                                                                                                                                                                                                                                                                                                                                                                                      | 71,365                                               |
| 22,374     | 6,540                                                                                                                | 11,613                                                                                                                                                                                                                                                                          | 30,603                                                                                                                                                                                                                                                                                                                                                                                      | 71,130                                               |
| 22,397     | 6,484                                                                                                                | 12,013                                                                                                                                                                                                                                                                          | 31,580                                                                                                                                                                                                                                                                                                                                                                                      | 72,474                                               |
| 22,737     | 6,395                                                                                                                | 13,192                                                                                                                                                                                                                                                                          | 32,672                                                                                                                                                                                                                                                                                                                                                                                      | 74,996                                               |
|            | 12,577<br>13,011<br>13,041<br>13,408<br>14,446<br>19,941<br>20,689<br>20,969<br>21,892<br>22,675<br>22,374<br>22,397 | $\begin{array}{cccccccc} 12,534 & 4,154 \\ 12,577 & 4,101 \\ 13,011 & 4,073 \\ 13,041 & 4,042 \\ 13,408 & 4,021 \\ 14,446 & 4,313 \\ 19,941 & 5,949 \\ 20,689 & 6,147 \\ 20,969 & 6,269 \\ 21,892 & 6,521 \\ 22,675 & 6,966 \\ 22,374 & 6,540 \\ 22,397 & 6,484 \\ \end{array}$ | $\begin{array}{ccccccc} 12,534 & 4,154 & 4,801 \\ 12,577 & 4,101 & 5,076 \\ 13,011 & 4,073 & 5,302 \\ 13,041 & 4,042 & 5,291 \\ 13,408 & 4,021 & 5,504 \\ 14,446 & 4,313 & 6,191 \\ 19,941 & 5,949 & 9,302 \\ 20,689 & 6,147 & 9,907 \\ 20,969 & 6,269 & 10,371 \\ 21,892 & 6,521 & 11,008 \\ 22,675 & 6,966 & 11,668 \\ 22,374 & 6,540 & 11,661 \\ 22,397 & 6,484 & 12,013 \\ \end{array}$ | $\begin{array}{cccccccccccccccccccccccccccccccccccc$ |

Last modified: November 29, 2022

2021 Distribution of Establishments<sup>1</sup>