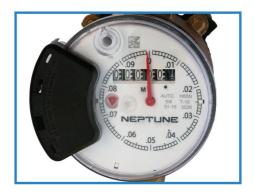

## How to report this information:

- Dial 311 or toll free: 1-866-442-5866
- Email accesshalton@halton.ca

The water meter is located indoors, usually on the lowest level, beside the shut off valve where the water enters the house. Your water meter will look similar to one of the images below.

Please record all numbers on the meter read card including zeros, and clearly indicate the decimal place.

For the meter below, shine a bright light on the solar strip to display numbers.