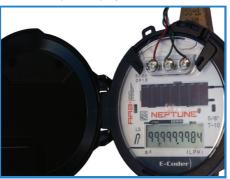

## How to report this information:

- Dial 311 or toll free: 1-866-442-5866
- Email accesshalton@halton.ca

The water meter is located indoors, usually on the lowest level, beside the shut off valve where the water enters the house. Your water meter will look similar to one of the images below.

Please record all numbers on the meter read card including zeros, and clearly indicate the decimal place.

For the meter below, shine a bright light on the solar strip to display numbers.