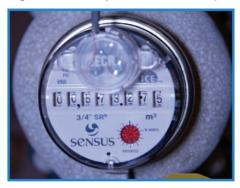

## How to report this information:

- Dial 311 or toll free: 1-866-442-5866
- Email accesshalton@halton.ca

The water meter is located indoors, usually on the lowest level, beside the shut off valve where the water enters the house. Your water meter will look similar to one of the images below.

Please record all numbers on the meter read card including zeros, and clearly indicate the decimal place.

For the meter below, shine a bright light on the solar strip to display numbers.