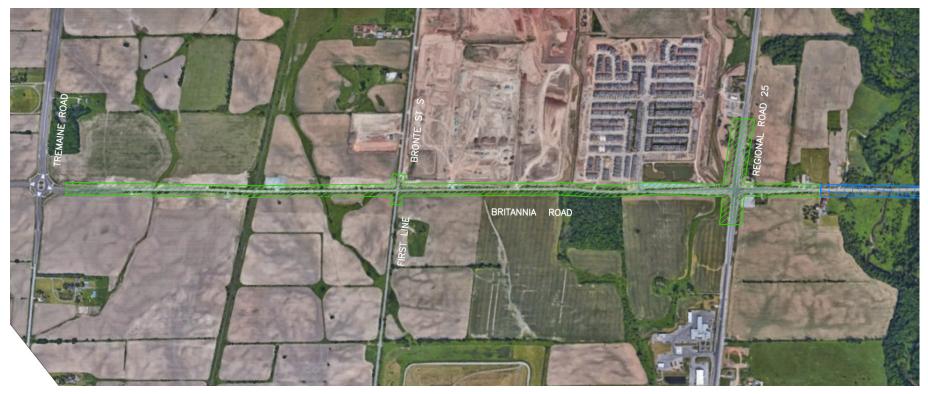

#### **PROJECT AREA**

- Phase 1 of the Britannia Road widening is from Tremaine Road to Regional Road 25
- Includes a bridge crossing the Canadian National Railway tracks

1

f

in

You Tube

Phase 1: Tremaine Road to Regional Road 25
Phase 2: James Snow Parkway to Highway 407
Phase 3: Regional Road 25 to James Snow Parkway

## **KEY ELEMENTS**

PHASE

- Widening to six lanes over 3.2 kilometres
- On-road bicycle lanes
- Multi-use paths on each side of the roadway, separated from the road by a grassed boulevard
- New traffic signals and street lighting modifications/upgrades
- Construction of an overpass bridge at the Canadian National Railway tracks
- Posted speed of 70 km/h (reduced from 80 km/h)
- Stormwater management facilities/storm sewers
- Landscaping features