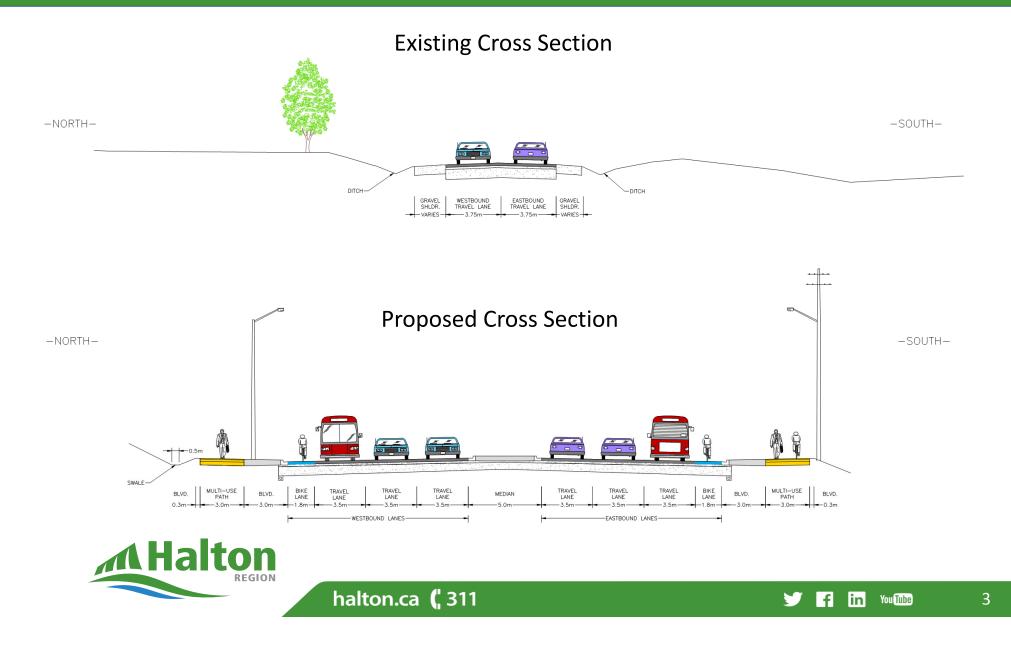

# **PROPOSED CROSS SECTION**

## **KEY ELEMENTS**

PHASE

- Widening to six lanes over 3.2 kilometres
- On-road bicycle lanes
- Multi-use paths on each side of the roadway, separated from the road by a grassed boulevard
- New traffic signals and street lighting modifications/upgrades
- Construction of an overpass bridge at the Canadian National Railway tracks
- Posted speed of 70 km/h (reduced from 80 km/h)
- Stormwater management facilities/storm sewers
- Landscaping features