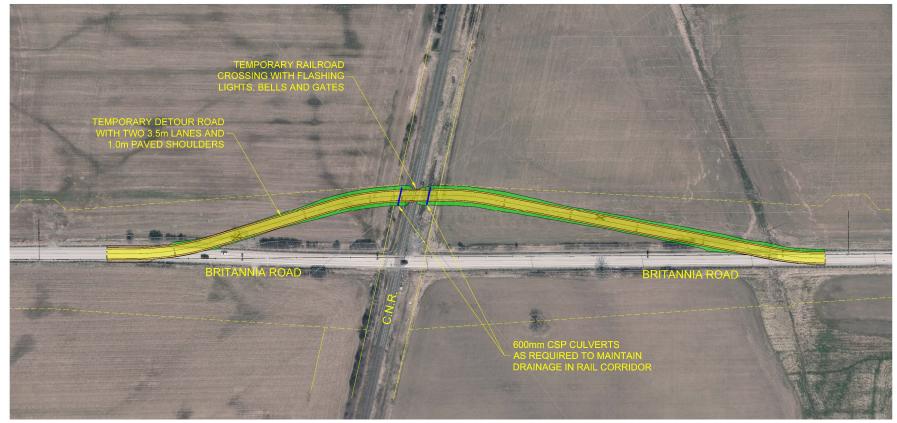

# PROPOSED CN RAILWAY BRIDGE

#### **CNR Overpass Bridge**

Construction of a grade separation (overpass) for Britannia Road at the Canadian National Railway (CNR) tracks crossing.

- A detour road will be constructed on the north side of Britannia Road to allow the bridge to be constructed in a single stage.
- Temporary signal gates will be required at the temporary crossing.