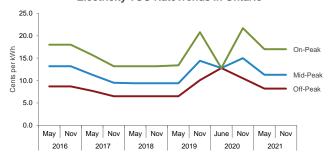

## Ontario Electricity Time-of-Use (TOU) Rates<sup>1</sup>

| Citatio Electricity Time of Ose (100) Nates |       |          |                       |         |  |
|---------------------------------------------|-------|----------|-----------------------|---------|--|
| Effective Date                              |       | Prid     | Price (cents per kWh) |         |  |
| Year                                        | Month | Off-Peak | Mid-Peak              | On-Peak |  |
| 2016                                        | May   | 8.7      | 13.2                  | 18.0    |  |
|                                             | Nov   | 8.7      | 13.2                  | 18.0    |  |
| 2017                                        | May   | 7.7      | 11.3                  | 15.7    |  |
|                                             | Nov   | 6.5      | 9.5                   | 13.2    |  |
| 2018                                        | May   | 6.5      | 9.4                   | 13.2    |  |
|                                             | Nov   | 6.5      | 9.4                   | 13.2    |  |
| 2019                                        | May   | 6.5      | 9.4                   | 13.4    |  |
|                                             | Nov   | 10.1     | 14.4                  | 20.8    |  |
| 2020                                        | June  | 12.8     | 12.8                  | 12.8    |  |
|                                             | Nov   | 10.5     | 15.0                  | 21.7    |  |
| 2021                                        | May   | 8.2      | 11.3                  | 17.0    |  |
|                                             | Nov   | 8.2      | 11.3                  | 17.0    |  |
|                                             |       |          |                       |         |  |

<sup>\*</sup>June used for 2020 as no May data was available.

### Electricity TOU RateTrends in Ontario1