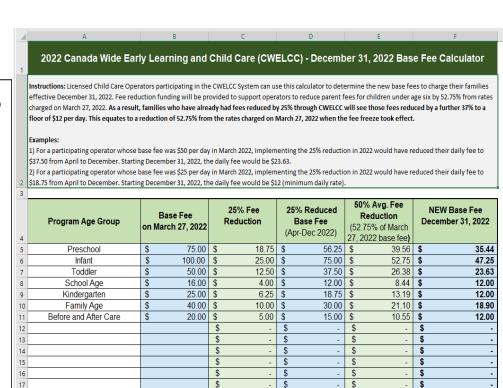

## Next Steps for Fee Reductions

19 20

- Reduce base fees for children 0-5 by 52.75% from March 27, 2022 rates to a minimum of \$12 per day.
  - This equates to a 37% reduction of the already 25% reduced rate.
- Use base fee calculator to determine new base fees.
- Update Parent Handbook with new fees.