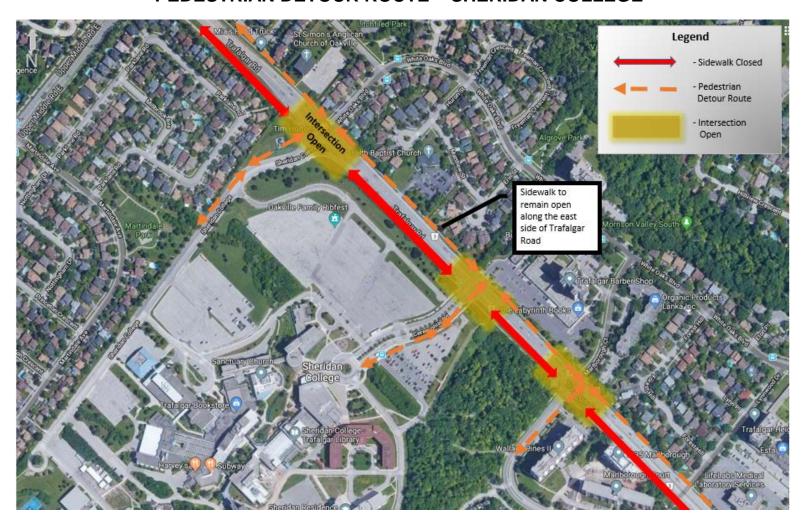

### PEDESTRIAN DETOUR ROUTE - SHERIDAN COLLEGE

**Detour Route:** For pedestrian access to Trafalgar Road, please use the intersections at Trafalgar Road and Sheridan College or Ceremonial Road to cross street and use east sidewalk. The pedestrian detour route can be found on **page 3 of this notice.** 