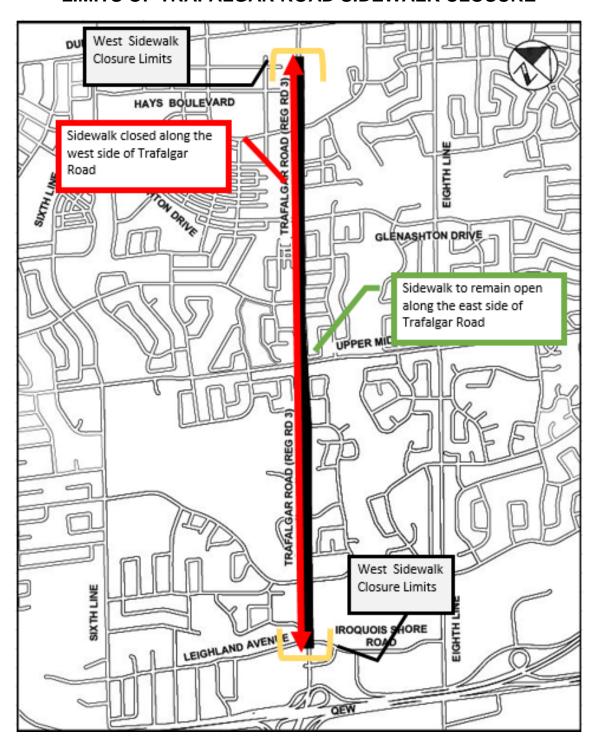

### LIMITS OF TRAFALGAR ROAD SIDEWALK CLOSURE

To safely accommodate construction for road widening, the sidewalk along the west side of Trafalgar Road will be closed between Leighland Avenue and North of Hays Boulevard (see page 2 of this notice for map). Details of this sidewalk closure are as follows:

### Notice of Sidewalk Closure-Sheridan College

Closure: Sidewalk along the west side of Trafalgar Road.

Limits: From Leighland Ave to North of Hays Blvd, as shown on page 2 of this notice.

Timing: January 2020 to December 2020.