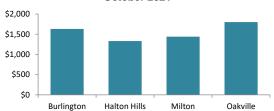

# Average Rent, October 2021<sup>2</sup>

| Private Unit Type |                                |                                                       |                                                                                                                                                                                                                                              |                                                                                                                                                                                                                                                                                                                     |
|-------------------|--------------------------------|-------------------------------------------------------|----------------------------------------------------------------------------------------------------------------------------------------------------------------------------------------------------------------------------------------------|---------------------------------------------------------------------------------------------------------------------------------------------------------------------------------------------------------------------------------------------------------------------------------------------------------------------|
| Bachelor          | 1 Bedroom                      | 2 Bedroom                                             | 3 Bedroom+                                                                                                                                                                                                                                   | Total                                                                                                                                                                                                                                                                                                               |
| \$1,237           | \$1,441                        | \$1,631                                               | \$1,691                                                                                                                                                                                                                                      | \$1,584                                                                                                                                                                                                                                                                                                             |
| **                | \$1,048                        | \$1,331                                               | **                                                                                                                                                                                                                                           | \$1,280                                                                                                                                                                                                                                                                                                             |
| **                | \$1,283                        | \$1,440                                               | **                                                                                                                                                                                                                                           | \$1,362                                                                                                                                                                                                                                                                                                             |
| \$1,230           | \$1,489                        | \$1,801                                               | \$1,959                                                                                                                                                                                                                                      | \$1,713                                                                                                                                                                                                                                                                                                             |
|                   | \$1,237<br>**<br>**<br>\$1,230 | \$1,237 \$1,441 ** \$1,048 ** \$1,283 \$1,230 \$1,489 | Bachelor         1 Bedroom         2 Bedroom           \$1,237         \$1,441         \$1,631           ***         \$1,048         \$1,331           ***         \$1,283         \$1,440           \$1,230         \$1,489         \$1,801 | Bachelor         1 Bedroom         2 Bedroom         3 Bedroom+           \$1,237         \$1,441         \$1,631         \$1,691           **         \$1,048         \$1,331         **           **         \$1,283         \$1,440         **           \$1,230         \$1,489         \$1,801         \$1,959 |

## Average 2 Bedroom Apartment Rent, October 2021<sup>2</sup>