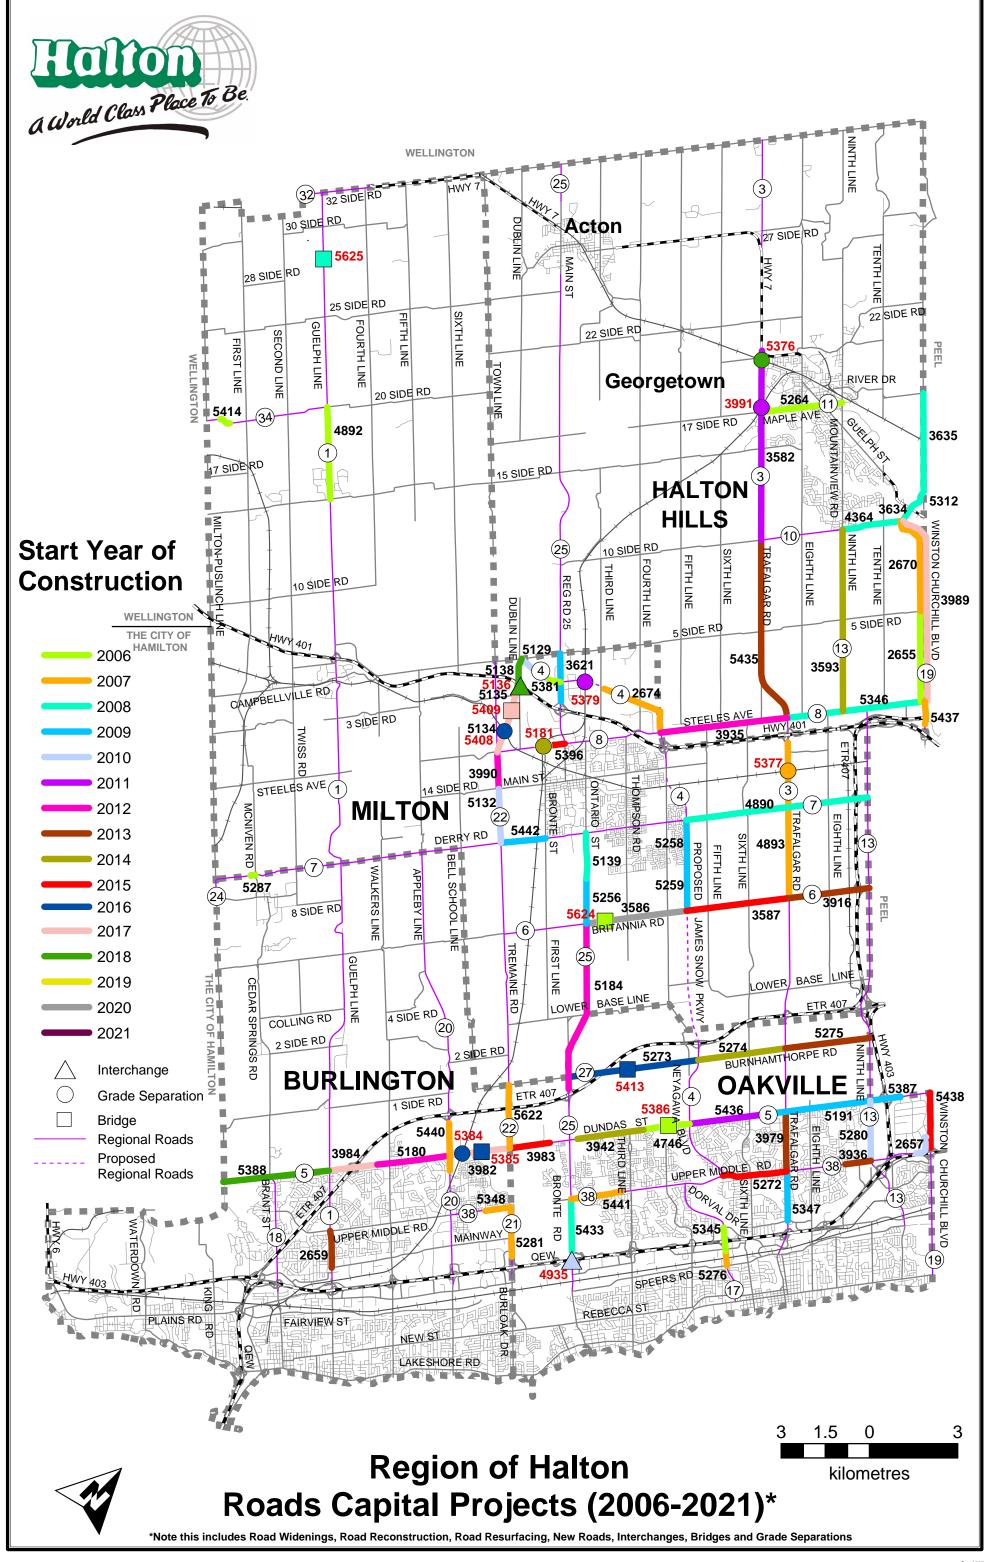

|          |              | Regional Municipality of Halton                                                                                                                                                                                                                                                                                                                                                                                                                                                                                                                                                                                                                                                                                                                                                                                                                                                                                                                                                                                                                                                                                                                                                                                                                                                                                                                                                                                                                                                                                                                                                                                                                                                                                                                                                                                                                                                                                                                                                                                                                                                                                               |              |
|----------|--------------|-------------------------------------------------------------------------------------------------------------------------------------------------------------------------------------------------------------------------------------------------------------------------------------------------------------------------------------------------------------------------------------------------------------------------------------------------------------------------------------------------------------------------------------------------------------------------------------------------------------------------------------------------------------------------------------------------------------------------------------------------------------------------------------------------------------------------------------------------------------------------------------------------------------------------------------------------------------------------------------------------------------------------------------------------------------------------------------------------------------------------------------------------------------------------------------------------------------------------------------------------------------------------------------------------------------------------------------------------------------------------------------------------------------------------------------------------------------------------------------------------------------------------------------------------------------------------------------------------------------------------------------------------------------------------------------------------------------------------------------------------------------------------------------------------------------------------------------------------------------------------------------------------------------------------------------------------------------------------------------------------------------------------------------------------------------------------------------------------------------------------------|--------------|
|          |              | 2006 - 2021 Budget Project Description - Road Capital Projects                                                                                                                                                                                                                                                                                                                                                                                                                                                                                                                                                                                                                                                                                                                                                                                                                                                                                                                                                                                                                                                                                                                                                                                                                                                                                                                                                                                                                                                                                                                                                                                                                                                                                                                                                                                                                                                                                                                                                                                                                                                                | Start Year   |
| RD#      | ID           | Project Descriptions                                                                                                                                                                                                                                                                                                                                                                                                                                                                                                                                                                                                                                                                                                                                                                                                                                                                                                                                                                                                                                                                                                                                                                                                                                                                                                                                                                                                                                                                                                                                                                                                                                                                                                                                                                                                                                                                                                                                                                                                                                                                                                          | Construction |
| 1        | 2659         | Guelph Line - Widening - 4 to 6 lanes from Mainway to Upper Middle Road (BUR) (Regional Road 1)                                                                                                                                                                                                                                                                                                                                                                                                                                                                                                                                                                                                                                                                                                                                                                                                                                                                                                                                                                                                                                                                                                                                                                                                                                                                                                                                                                                                                                                                                                                                                                                                                                                                                                                                                                                                                                                                                                                                                                                                                               | 2013         |
| 1        | 4892         | Guelph Line - 2 lane Reconstruction from north of 15 Sideroad to north of 20 Sideroad (MIL) (Regional Road 1)                                                                                                                                                                                                                                                                                                                                                                                                                                                                                                                                                                                                                                                                                                                                                                                                                                                                                                                                                                                                                                                                                                                                                                                                                                                                                                                                                                                                                                                                                                                                                                                                                                                                                                                                                                                                                                                                                                                                                                                                                 | 2006         |
| 3        | 5625<br>3582 | Guelph Line at Blue Spring Creek - 1.9 km North of 25 Side Road - Bridge Replacement (MIL) (Regional Road 1)  Trafalgar Road - Widening - 2 to 4 lanes from 10 Side Road to Hwy 7 (HHS) (Regional Road 3)                                                                                                                                                                                                                                                                                                                                                                                                                                                                                                                                                                                                                                                                                                                                                                                                                                                                                                                                                                                                                                                                                                                                                                                                                                                                                                                                                                                                                                                                                                                                                                                                                                                                                                                                                                                                                                                                                                                     | 2008         |
| 3        | 3979         | Trafalgar Road - Widening 4 to 6-Lanes from Upper Middle Road to Dundas Street (OAK) (Regional Road 3)                                                                                                                                                                                                                                                                                                                                                                                                                                                                                                                                                                                                                                                                                                                                                                                                                                                                                                                                                                                                                                                                                                                                                                                                                                                                                                                                                                                                                                                                                                                                                                                                                                                                                                                                                                                                                                                                                                                                                                                                                        | 2013         |
| 3        | 3991         | Trafalgar Road - Grade Separation at CN Crossing North of Maple Avenue (HHS) (Regional Road 3)                                                                                                                                                                                                                                                                                                                                                                                                                                                                                                                                                                                                                                                                                                                                                                                                                                                                                                                                                                                                                                                                                                                                                                                                                                                                                                                                                                                                                                                                                                                                                                                                                                                                                                                                                                                                                                                                                                                                                                                                                                | 2011         |
| 3        | 4893         | Trafalgar Road Widening - 2 to 4 lanes from Britannia Road to south of Hwy 401 (excl. grade separation at CPR Xing) (MIL) (Regional Road 3)                                                                                                                                                                                                                                                                                                                                                                                                                                                                                                                                                                                                                                                                                                                                                                                                                                                                                                                                                                                                                                                                                                                                                                                                                                                                                                                                                                                                                                                                                                                                                                                                                                                                                                                                                                                                                                                                                                                                                                                   | 2007         |
| 3        | 5347<br>5376 | Trafalgar Road - Widening - 4 to 6 lanes from Leighland Avenue / Iroquois Shore Road to Upper Middle Road (OAK) (Regional Road 3)  Trafalgar Road - Grade Separation at GEXR Crossing South of Hwy 7 (HHS) (Regional Road 3)                                                                                                                                                                                                                                                                                                                                                                                                                                                                                                                                                                                                                                                                                                                                                                                                                                                                                                                                                                                                                                                                                                                                                                                                                                                                                                                                                                                                                                                                                                                                                                                                                                                                                                                                                                                                                                                                                                  | 2009         |
| 3        | 5377         | Trafalgar Road - Grade Separation at CPR Crossing South of Hwy 401 (MIL) (Regional Road 3)                                                                                                                                                                                                                                                                                                                                                                                                                                                                                                                                                                                                                                                                                                                                                                                                                                                                                                                                                                                                                                                                                                                                                                                                                                                                                                                                                                                                                                                                                                                                                                                                                                                                                                                                                                                                                                                                                                                                                                                                                                    | 2007         |
| 3        | 5435         | Trafalgar Road - Widening 2 to 4-lanes from Steeles Avenue to 10 Side Road (HHS) (Regional Road 3)                                                                                                                                                                                                                                                                                                                                                                                                                                                                                                                                                                                                                                                                                                                                                                                                                                                                                                                                                                                                                                                                                                                                                                                                                                                                                                                                                                                                                                                                                                                                                                                                                                                                                                                                                                                                                                                                                                                                                                                                                            | 2013         |
| 4        | 2674         | James Snow Parkway - New Construction from Steeles Avenue to Boston Church Road (MIL) (Regional Road 4)                                                                                                                                                                                                                                                                                                                                                                                                                                                                                                                                                                                                                                                                                                                                                                                                                                                                                                                                                                                                                                                                                                                                                                                                                                                                                                                                                                                                                                                                                                                                                                                                                                                                                                                                                                                                                                                                                                                                                                                                                       | 2007         |
| 4        | 5129         | James Snow Parkway from Tremaine Road to 400 m west of Regional Road 25 - New 4-lane roadway (MIL) (Regional Road 4)                                                                                                                                                                                                                                                                                                                                                                                                                                                                                                                                                                                                                                                                                                                                                                                                                                                                                                                                                                                                                                                                                                                                                                                                                                                                                                                                                                                                                                                                                                                                                                                                                                                                                                                                                                                                                                                                                                                                                                                                          | 2010         |
| 4        | 5258<br>5259 | James Snow Parkway - New Construction of 2-lane roadway from Derry Road to Louis St. Laurent (MIL) (Regional Road 4)  James Snow Parkway - New Construction of 2-lane roadway from Louis St. Laurent to Britannia Road (MIL) (Regional Road 4)                                                                                                                                                                                                                                                                                                                                                                                                                                                                                                                                                                                                                                                                                                                                                                                                                                                                                                                                                                                                                                                                                                                                                                                                                                                                                                                                                                                                                                                                                                                                                                                                                                                                                                                                                                                                                                                                                | 2009         |
| 4        | 5379         | James Snow Parkway - Grade Separation at CNR Crossing east of Regional Road 25 (MIL) (Regional Road 4)                                                                                                                                                                                                                                                                                                                                                                                                                                                                                                                                                                                                                                                                                                                                                                                                                                                                                                                                                                                                                                                                                                                                                                                                                                                                                                                                                                                                                                                                                                                                                                                                                                                                                                                                                                                                                                                                                                                                                                                                                        | 2011         |
| 4        | 5381         | James Snow Parkway from Regional Road 25 to 400 m west of Regional Road 25 - New 4-lane roadway (MIL) (Regional Road 4)                                                                                                                                                                                                                                                                                                                                                                                                                                                                                                                                                                                                                                                                                                                                                                                                                                                                                                                                                                                                                                                                                                                                                                                                                                                                                                                                                                                                                                                                                                                                                                                                                                                                                                                                                                                                                                                                                                                                                                                                       | 2006         |
| 5        | 3942         | Dundas Street - Widening - 4 to 6 lanes from Bronte Road to Proudfoot Trail (OAK) (Regional Road 5)                                                                                                                                                                                                                                                                                                                                                                                                                                                                                                                                                                                                                                                                                                                                                                                                                                                                                                                                                                                                                                                                                                                                                                                                                                                                                                                                                                                                                                                                                                                                                                                                                                                                                                                                                                                                                                                                                                                                                                                                                           | 2014         |
| 5<br>5   | 3982<br>3983 | Dundas Street - Widening from 4 to 6-Lanes (excluding CNR & Bronte Crk Bridges) from Appleby Line to Tremaine Road (BUR) (Regional Road 5)  Dundas Street Widening from 4 to 6-Lanes from Tremaine Road to Bronte Road (OAK) (Regional Road 5)                                                                                                                                                                                                                                                                                                                                                                                                                                                                                                                                                                                                                                                                                                                                                                                                                                                                                                                                                                                                                                                                                                                                                                                                                                                                                                                                                                                                                                                                                                                                                                                                                                                                                                                                                                                                                                                                                | 2017         |
| 5        | 3984         | Dundas Street - Widening - 4 to 6-Lanes from Guelph Line to North Hampton (BUR) (Regional Road 5)                                                                                                                                                                                                                                                                                                                                                                                                                                                                                                                                                                                                                                                                                                                                                                                                                                                                                                                                                                                                                                                                                                                                                                                                                                                                                                                                                                                                                                                                                                                                                                                                                                                                                                                                                                                                                                                                                                                                                                                                                             | 2017         |
| 5        | 4746         | Dundas Street - 4 to 6 lane widening (excluding new 16-Mile Creek Structures) from Neyagawa Blvd to Proudfoot Trail (OAK) (Regional Road 5)                                                                                                                                                                                                                                                                                                                                                                                                                                                                                                                                                                                                                                                                                                                                                                                                                                                                                                                                                                                                                                                                                                                                                                                                                                                                                                                                                                                                                                                                                                                                                                                                                                                                                                                                                                                                                                                                                                                                                                                   | 2006         |
| 5        | 5180         | Dundas Street - 4 to 6-lane widening from North Hampton to Appleby Line (BUR) (Regional Road 5)                                                                                                                                                                                                                                                                                                                                                                                                                                                                                                                                                                                                                                                                                                                                                                                                                                                                                                                                                                                                                                                                                                                                                                                                                                                                                                                                                                                                                                                                                                                                                                                                                                                                                                                                                                                                                                                                                                                                                                                                                               | 2012         |
| 5        | 5191         | Dundas Street - Widening - 4 to 6 lanes from Oak Park Blvd. to west of Hwy 403 (OAK) (Regional Road 5)                                                                                                                                                                                                                                                                                                                                                                                                                                                                                                                                                                                                                                                                                                                                                                                                                                                                                                                                                                                                                                                                                                                                                                                                                                                                                                                                                                                                                                                                                                                                                                                                                                                                                                                                                                                                                                                                                                                                                                                                                        | 2009         |
| 5<br>5   | 5384<br>5385 | Dundas Street - Grade Separation at CNR Crossing between Appleby Line and Tremaine Road (BUR) (Regional Road 5)  Dundas Street - Bronte Creek Bridge between Appleby Line and Tremaine Road (BUR) (Regional Road 5)                                                                                                                                                                                                                                                                                                                                                                                                                                                                                                                                                                                                                                                                                                                                                                                                                                                                                                                                                                                                                                                                                                                                                                                                                                                                                                                                                                                                                                                                                                                                                                                                                                                                                                                                                                                                                                                                                                           | 2016<br>2016 |
| 5        | 5386         | Dundas Street - New 16-Mile Creek Structures between Neyagawa Blvd and Proudfoot Trail (OAK) (Regional Road 5)                                                                                                                                                                                                                                                                                                                                                                                                                                                                                                                                                                                                                                                                                                                                                                                                                                                                                                                                                                                                                                                                                                                                                                                                                                                                                                                                                                                                                                                                                                                                                                                                                                                                                                                                                                                                                                                                                                                                                                                                                | 2016         |
| 5        | 5387         | Dundas Street - Widening 4 to 6 lanes from west of Hwy 403 to east of Hwy 403 (OAK) (Regional Road 5)                                                                                                                                                                                                                                                                                                                                                                                                                                                                                                                                                                                                                                                                                                                                                                                                                                                                                                                                                                                                                                                                                                                                                                                                                                                                                                                                                                                                                                                                                                                                                                                                                                                                                                                                                                                                                                                                                                                                                                                                                         | 2009         |
| 5        | 5388         | Dundas Street - Widening - 4 to 6-Lanes from Guelph Line to Halton/Hamilton Boundary (BUR) (Regional Road 5)                                                                                                                                                                                                                                                                                                                                                                                                                                                                                                                                                                                                                                                                                                                                                                                                                                                                                                                                                                                                                                                                                                                                                                                                                                                                                                                                                                                                                                                                                                                                                                                                                                                                                                                                                                                                                                                                                                                                                                                                                  | 2018         |
| 5        | 5436         | Dundas Street - Widening - 4 to 6 lanes from Neyagawa Blvd. to Oak Park Blvd. (OAK) (Regional Road 5)                                                                                                                                                                                                                                                                                                                                                                                                                                                                                                                                                                                                                                                                                                                                                                                                                                                                                                                                                                                                                                                                                                                                                                                                                                                                                                                                                                                                                                                                                                                                                                                                                                                                                                                                                                                                                                                                                                                                                                                                                         | 2011         |
| 6        | 3586<br>3587 | Britannia Road - Widening 2 to 4 lanes from Regional Road 25 to James Snow Parkway (MIL) (Regional Road 6)  Britannia Road - Widening - 2 to 4 lanes from James Snow Parkway to Trafalgar Road (MIL) (Regional Road 6)                                                                                                                                                                                                                                                                                                                                                                                                                                                                                                                                                                                                                                                                                                                                                                                                                                                                                                                                                                                                                                                                                                                                                                                                                                                                                                                                                                                                                                                                                                                                                                                                                                                                                                                                                                                                                                                                                                        | 2020<br>2015 |
| 6        | 3916         | Britannia Road - Widening - 2 to 4 lanes from Trafalgar Road to Ninth Line (MIL) (Regional Road 6)                                                                                                                                                                                                                                                                                                                                                                                                                                                                                                                                                                                                                                                                                                                                                                                                                                                                                                                                                                                                                                                                                                                                                                                                                                                                                                                                                                                                                                                                                                                                                                                                                                                                                                                                                                                                                                                                                                                                                                                                                            | 2013         |
| 6        | 5624         | Britannia Road at Boyne River - Bridge Rehabilitation (MIL) (Regional Road 6)                                                                                                                                                                                                                                                                                                                                                                                                                                                                                                                                                                                                                                                                                                                                                                                                                                                                                                                                                                                                                                                                                                                                                                                                                                                                                                                                                                                                                                                                                                                                                                                                                                                                                                                                                                                                                                                                                                                                                                                                                                                 | 2006         |
| 7        | 4890         | Derry Road - Widening - 2 to 4 lanes from James Snow Parkway to Ninth Line (MIL) (Regional Road 7)                                                                                                                                                                                                                                                                                                                                                                                                                                                                                                                                                                                                                                                                                                                                                                                                                                                                                                                                                                                                                                                                                                                                                                                                                                                                                                                                                                                                                                                                                                                                                                                                                                                                                                                                                                                                                                                                                                                                                                                                                            | 2008         |
| 7        | 5287<br>5442 | Derry Road - Embankment erosion at creek west of McNiven Road (BUR) (Regional Road 7)  Derry Road - Widening - 2 to 4 lanes from Tremaine Road to Bronte Street / First Line (MIL) (Regional Road 7)                                                                                                                                                                                                                                                                                                                                                                                                                                                                                                                                                                                                                                                                                                                                                                                                                                                                                                                                                                                                                                                                                                                                                                                                                                                                                                                                                                                                                                                                                                                                                                                                                                                                                                                                                                                                                                                                                                                          | 2006         |
| 8        | 3935         | Steeles Avenue - Widening - 2 to 4 lanes from James Snow Parkway to Trafalgar Road (MIL) (Regional Road 8)                                                                                                                                                                                                                                                                                                                                                                                                                                                                                                                                                                                                                                                                                                                                                                                                                                                                                                                                                                                                                                                                                                                                                                                                                                                                                                                                                                                                                                                                                                                                                                                                                                                                                                                                                                                                                                                                                                                                                                                                                    | 2012         |
| 8        | 5181         | Steeles Avenue grade separation at CN crossing west of Bronte Street (MIL) (Regional Road 8)                                                                                                                                                                                                                                                                                                                                                                                                                                                                                                                                                                                                                                                                                                                                                                                                                                                                                                                                                                                                                                                                                                                                                                                                                                                                                                                                                                                                                                                                                                                                                                                                                                                                                                                                                                                                                                                                                                                                                                                                                                  | 2014         |
| 8        | 5346         | Steeles Avenue - Widening 2 to 4-lanes from Trafalgar Road to Winston Churchill Blvd. (HHS) (Regional Road 8)                                                                                                                                                                                                                                                                                                                                                                                                                                                                                                                                                                                                                                                                                                                                                                                                                                                                                                                                                                                                                                                                                                                                                                                                                                                                                                                                                                                                                                                                                                                                                                                                                                                                                                                                                                                                                                                                                                                                                                                                                 | 2008         |
| 8        | 5396         | Steeles Avenue - Widening 2 to 4 lanes from Industrial Drive to Martin Street (MIL) (Regional Road 8)  40 Side Bood 2 lane reconstruction from Night Line to Wineten Churchill Blod. (LIUS) (Regional Road 10)                                                                                                                                                                                                                                                                                                                                                                                                                                                                                                                                                                                                                                                                                                                                                                                                                                                                                                                                                                                                                                                                                                                                                                                                                                                                                                                                                                                                                                                                                                                                                                                                                                                                                                                                                                                                                                                                                                                | 2015         |
| 10       | 4364<br>5264 | 10 Side Road - 2 lane reconstruction from Ninth Line to Winston Churchill Blvd. (HHS) (Regional Road 10)  Maple Avenue - Road Improvements from Trafalgar Road to Mountainview Road (HHS) (Regional Road 11)                                                                                                                                                                                                                                                                                                                                                                                                                                                                                                                                                                                                                                                                                                                                                                                                                                                                                                                                                                                                                                                                                                                                                                                                                                                                                                                                                                                                                                                                                                                                                                                                                                                                                                                                                                                                                                                                                                                  | 2008         |
| 13       | 3593         | Ninth Line North - Widening 2 to 4-lanes from Steeles Avenue to 10 Side Road (HHS) (Regional Road 13)                                                                                                                                                                                                                                                                                                                                                                                                                                                                                                                                                                                                                                                                                                                                                                                                                                                                                                                                                                                                                                                                                                                                                                                                                                                                                                                                                                                                                                                                                                                                                                                                                                                                                                                                                                                                                                                                                                                                                                                                                         | 2014         |
| 13       | 5280         | Ninth Line - Widening - 2 to 4 Lanes from Upper Middle Road to Dundas Street (OAK) (Regional Road 13)                                                                                                                                                                                                                                                                                                                                                                                                                                                                                                                                                                                                                                                                                                                                                                                                                                                                                                                                                                                                                                                                                                                                                                                                                                                                                                                                                                                                                                                                                                                                                                                                                                                                                                                                                                                                                                                                                                                                                                                                                         | 2010         |
| 17       | 5276         | Dorval Drive - Widening - 4 to 6 lanes from Speers Road to Wyecroft Road (OAK) (Regional Road 17)                                                                                                                                                                                                                                                                                                                                                                                                                                                                                                                                                                                                                                                                                                                                                                                                                                                                                                                                                                                                                                                                                                                                                                                                                                                                                                                                                                                                                                                                                                                                                                                                                                                                                                                                                                                                                                                                                                                                                                                                                             | 2007         |
| 17<br>19 | 5345<br>2655 | Dorval Drive - Widening 4 to 6 Lanes from Wyecroft Road to North Service Road (OAK) (Regional Road 17)  Winston Churchill Blvd Reconstruction from Steeles Avenue to No. 5 Side Road (HHS) (Regional Road 19)                                                                                                                                                                                                                                                                                                                                                                                                                                                                                                                                                                                                                                                                                                                                                                                                                                                                                                                                                                                                                                                                                                                                                                                                                                                                                                                                                                                                                                                                                                                                                                                                                                                                                                                                                                                                                                                                                                                 | 2006<br>2006 |
| 19       | 2670         | Winston Churchill Blvd 2 lane Reconstruction from 5 Side Road to 10 Side Road (HHS) (Regional Road 19)                                                                                                                                                                                                                                                                                                                                                                                                                                                                                                                                                                                                                                                                                                                                                                                                                                                                                                                                                                                                                                                                                                                                                                                                                                                                                                                                                                                                                                                                                                                                                                                                                                                                                                                                                                                                                                                                                                                                                                                                                        | 2007         |
| 19       | 3634         | Winston Churchill Blvd - 2 lane Reconstruction from 10 Side Road to Highway 7 (HHS) (Regional Road 19)                                                                                                                                                                                                                                                                                                                                                                                                                                                                                                                                                                                                                                                                                                                                                                                                                                                                                                                                                                                                                                                                                                                                                                                                                                                                                                                                                                                                                                                                                                                                                                                                                                                                                                                                                                                                                                                                                                                                                                                                                        | 2008         |
| 19       | 3635         | Winston Churchill Blvd - 2 lane Reconstruction from Old Pine Road to River Drive / Mayfield Road (HHS) (Regional Road 19)                                                                                                                                                                                                                                                                                                                                                                                                                                                                                                                                                                                                                                                                                                                                                                                                                                                                                                                                                                                                                                                                                                                                                                                                                                                                                                                                                                                                                                                                                                                                                                                                                                                                                                                                                                                                                                                                                                                                                                                                     | 2008         |
| 19<br>19 | 3989<br>5312 | Winston Churchill Blvd - Widening - 2 to 4 - Lanes from Steeles Avenue to 10 Side Road - Halton's share (HHS) (Regional Road 19)  Winston Churchill Blvd - 2 lane Reconstruction from Highway 7 to Old Pine Road (HHS) (Regional Road 19)                                                                                                                                                                                                                                                                                                                                                                                                                                                                                                                                                                                                                                                                                                                                                                                                                                                                                                                                                                                                                                                                                                                                                                                                                                                                                                                                                                                                                                                                                                                                                                                                                                                                                                                                                                                                                                                                                     | 2017         |
| 19       | 5312<br>5437 | Winston Churchill Blvd - 2 lane Reconstruction from Highway 7 to Old Pine Road (HHS) (Regional Road 19)  Winston Churchill Blvd - Widening from 3 to 4-Lanes from Steeles Avenue to Hwy 401 - Halton's share (HHS) (Regional Road 19)                                                                                                                                                                                                                                                                                                                                                                                                                                                                                                                                                                                                                                                                                                                                                                                                                                                                                                                                                                                                                                                                                                                                                                                                                                                                                                                                                                                                                                                                                                                                                                                                                                                                                                                                                                                                                                                                                         | 2008         |
| 19       | 5438         | Winston Churchill Blvd - Widening from 4 to 6-Lanes from Dundas Street to the QEW - Halton's share (HHS) (Regional Road 19)                                                                                                                                                                                                                                                                                                                                                                                                                                                                                                                                                                                                                                                                                                                                                                                                                                                                                                                                                                                                                                                                                                                                                                                                                                                                                                                                                                                                                                                                                                                                                                                                                                                                                                                                                                                                                                                                                                                                                                                                   | 2015         |
| 20       | 5440         | Appleby Line - Widening - 4 to 6 lanes from Taywood Drive to Hwy 407 (BUR) (Regional Road 20)                                                                                                                                                                                                                                                                                                                                                                                                                                                                                                                                                                                                                                                                                                                                                                                                                                                                                                                                                                                                                                                                                                                                                                                                                                                                                                                                                                                                                                                                                                                                                                                                                                                                                                                                                                                                                                                                                                                                                                                                                                 | 2007         |
| 21       | 5281         | Burloak Drive - Widening - 2 to 4 lanes from QEW to Upper Middle Road (OAK) (Regional Road 21)  Transition Road - Widening - 2 to 4 lanes and realization of the Main Street to Street as | 2007         |
| 22       | 3990<br>5132 | Tremaine Road - Widening - 2 to 4-Lanes and realignment from Main Street to Steeles Avenue (MIL) (Regional Road 22)  Tremaine Road - Widening - 2 to 4 lanes from Derry Road to Main Street (MIL) (Regional Road 22)                                                                                                                                                                                                                                                                                                                                                                                                                                                                                                                                                                                                                                                                                                                                                                                                                                                                                                                                                                                                                                                                                                                                                                                                                                                                                                                                                                                                                                                                                                                                                                                                                                                                                                                                                                                                                                                                                                          | 2012         |
| 22       | 5134         | Tremaine Road - new 4 - Lane roadway from Steeles Avenue to 16 Mile Creek (MIL) (Regional Road 22)                                                                                                                                                                                                                                                                                                                                                                                                                                                                                                                                                                                                                                                                                                                                                                                                                                                                                                                                                                                                                                                                                                                                                                                                                                                                                                                                                                                                                                                                                                                                                                                                                                                                                                                                                                                                                                                                                                                                                                                                                            | 2017         |
| 22       | 5135         | Tremaine Road - new 4 - Lane roadway from 16 Mile Creek to Tremaine Road (IC)s (MIL) (Regional Road 22)                                                                                                                                                                                                                                                                                                                                                                                                                                                                                                                                                                                                                                                                                                                                                                                                                                                                                                                                                                                                                                                                                                                                                                                                                                                                                                                                                                                                                                                                                                                                                                                                                                                                                                                                                                                                                                                                                                                                                                                                                       | 2017         |
| 22       | 5136         | Tremaine Road - new 4 - Lane roadway from Tremaine Road (IC)s to Tremaine Road (IC)n (MIL) (Regional Road 22)                                                                                                                                                                                                                                                                                                                                                                                                                                                                                                                                                                                                                                                                                                                                                                                                                                                                                                                                                                                                                                                                                                                                                                                                                                                                                                                                                                                                                                                                                                                                                                                                                                                                                                                                                                                                                                                                                                                                                                                                                 | 2018         |
| 22       | 5138<br>5408 | Tremaine Road - new 4 - Lane Roadway from Tremaine Road (IC)n to JSP (MIL) (Regional Road 22)  Tremaine Road - Grade Separation at CPR Crossing north of Steeles Avenue (MIL) (Regional Road 22)                                                                                                                                                                                                                                                                                                                                                                                                                                                                                                                                                                                                                                                                                                                                                                                                                                                                                                                                                                                                                                                                                                                                                                                                                                                                                                                                                                                                                                                                                                                                                                                                                                                                                                                                                                                                                                                                                                                              | 2018         |
| 22       | 5408         | Tremaine Road - Grade Separation at CPR Crossing north of Steeles Avenue (MIL) (Regional Road 22)  Tremaine Road - Bridge over 16 Mile Creek north of Steeles Avenue (MIL) (Regional Road 22)                                                                                                                                                                                                                                                                                                                                                                                                                                                                                                                                                                                                                                                                                                                                                                                                                                                                                                                                                                                                                                                                                                                                                                                                                                                                                                                                                                                                                                                                                                                                                                                                                                                                                                                                                                                                                                                                                                                                 | 2016         |
| 22       |              | Tremaine Road reconstruction - Dundas Street to No. 1 Side Road (BUR) (Regional Road 22)                                                                                                                                                                                                                                                                                                                                                                                                                                                                                                                                                                                                                                                                                                                                                                                                                                                                                                                                                                                                                                                                                                                                                                                                                                                                                                                                                                                                                                                                                                                                                                                                                                                                                                                                                                                                                                                                                                                                                                                                                                      | 2007         |
| 25       | 3621         | Regional Road 25 - Widening - 2 to 4 lanes from Hwy 401 to No. 5 Side Rd (MIL) (Regional Road 25)                                                                                                                                                                                                                                                                                                                                                                                                                                                                                                                                                                                                                                                                                                                                                                                                                                                                                                                                                                                                                                                                                                                                                                                                                                                                                                                                                                                                                                                                                                                                                                                                                                                                                                                                                                                                                                                                                                                                                                                                                             | 2009         |
| 25       | 4935         | Bronte Road at QEW - New Interchange - MTO contract (Halton's share) (OAK) (Regional Road 25)  Pegignal Road 35 - 3 to 4 Jane widening from Leuis St. Laurent to Derry Road (MIL) (Regional Road 35)                                                                                                                                                                                                                                                                                                                                                                                                                                                                                                                                                                                                                                                                                                                                                                                                                                                                                                                                                                                                                                                                                                                                                                                                                                                                                                                                                                                                                                                                                                                                                                                                                                                                                                                                                                                                                                                                                                                          | 2010         |
| 25<br>25 | 5139         | Regional Road 25 - 2 to 4- lane widening from Louis St. Laurent to Derry Road (MIL) (Regional Road 25)  Regional Road 25 - Widening - 2 to 4 lanes from Hwy 407 to Britannia Road (MIL) (Regional Road 25)                                                                                                                                                                                                                                                                                                                                                                                                                                                                                                                                                                                                                                                                                                                                                                                                                                                                                                                                                                                                                                                                                                                                                                                                                                                                                                                                                                                                                                                                                                                                                                                                                                                                                                                                                                                                                                                                                                                    | 2008         |
| 25       | 5256         | Regional Road 25 - Widening - 2 to 4 lanes from Britannia Road to Louis St. Laurent (MIL) (Regional Road 25)                                                                                                                                                                                                                                                                                                                                                                                                                                                                                                                                                                                                                                                                                                                                                                                                                                                                                                                                                                                                                                                                                                                                                                                                                                                                                                                                                                                                                                                                                                                                                                                                                                                                                                                                                                                                                                                                                                                                                                                                                  | 2009         |
| 25       | 5433         | Regional Road 25 - Widening 2 to 4 lanes from QEW (N. Service Rd.) to south of Upper Middle Road (OAK) (Regional Road 25)                                                                                                                                                                                                                                                                                                                                                                                                                                                                                                                                                                                                                                                                                                                                                                                                                                                                                                                                                                                                                                                                                                                                                                                                                                                                                                                                                                                                                                                                                                                                                                                                                                                                                                                                                                                                                                                                                                                                                                                                     | 2008         |
| 27       | 5273         | Burnhamthorpe Road - Widening - 2 to 4 lanes from Regional Road 25 to Neyagawa Blvd. (OAK) (Regional Road 27)                                                                                                                                                                                                                                                                                                                                                                                                                                                                                                                                                                                                                                                                                                                                                                                                                                                                                                                                                                                                                                                                                                                                                                                                                                                                                                                                                                                                                                                                                                                                                                                                                                                                                                                                                                                                                                                                                                                                                                                                                 | 2016         |
| 27<br>27 | 5274<br>5275 | Burnhamthorpe Road - Widening - 2 to 4 lanes from Neyagawa Blvd. to Trafalgar Road (OAK) (Regional Road 27)  Burnhamthorpe Road - Widening - 2 to 4 lanes from Trafalgar Road to Ninth Line (OAK) (Regional Road 27)                                                                                                                                                                                                                                                                                                                                                                                                                                                                                                                                                                                                                                                                                                                                                                                                                                                                                                                                                                                                                                                                                                                                                                                                                                                                                                                                                                                                                                                                                                                                                                                                                                                                                                                                                                                                                                                                                                          | 2014         |
| 27       |              | Burnhamthorpe Road - Bridge over 16 Mile Creek (OAK) (Regional Road 27)                                                                                                                                                                                                                                                                                                                                                                                                                                                                                                                                                                                                                                                                                                                                                                                                                                                                                                                                                                                                                                                                                                                                                                                                                                                                                                                                                                                                                                                                                                                                                                                                                                                                                                                                                                                                                                                                                                                                                                                                                                                       | 2016         |
| 34       | 5414         | 20 Side Road - 2 lane realignment from First Line to Halton/Wellington Boundary (MIL) (Regional Road 34)                                                                                                                                                                                                                                                                                                                                                                                                                                                                                                                                                                                                                                                                                                                                                                                                                                                                                                                                                                                                                                                                                                                                                                                                                                                                                                                                                                                                                                                                                                                                                                                                                                                                                                                                                                                                                                                                                                                                                                                                                      | 2006         |
| 38       | 2657         | Upper Middle Road - Widening 2 to 4-lanes from Winston Park Drive to Winston Churchill Blvd. (OAK) (Regional Road 38)                                                                                                                                                                                                                                                                                                                                                                                                                                                                                                                                                                                                                                                                                                                                                                                                                                                                                                                                                                                                                                                                                                                                                                                                                                                                                                                                                                                                                                                                                                                                                                                                                                                                                                                                                                                                                                                                                                                                                                                                         | 2010         |
| 38       | 3936<br>5272 | Upper Middle Road - Widening - 4 to 6 lanes from Grand Blvd. to Ninth Line/Ford Drive (OAK) (Regional Road 38)  Upper Middle Road - Widening 4 to 6 lanes from Neyagawa Blvd to Trafalgar Road (OAK) (Regional Road 38)                                                                                                                                                                                                                                                                                                                                                                                                                                                                                                                                                                                                                                                                                                                                                                                                                                                                                                                                                                                                                                                                                                                                                                                                                                                                                                                                                                                                                                                                                                                                                                                                                                                                                                                                                                                                                                                                                                       | 2013<br>2015 |
| 35       |              | oppor what to the windowing to the continuous against the transition for the continuous forms.                                                                                                                                                                                                                                                                                                                                                                                                                                                                                                                                                                                                                                                                                                                                                                                                                                                                                                                                                                                                                                                                                                                                                                                                                                                                                                                                                                                                                                                                                                                                                                                                                                                                                                                                                                                                                                                                                                                                                                                                                                | 2010         |
| 38<br>38 | 5348         | Upper Middle Road - Widening - 2 to 4 Lanes from Sutton Drive to Burloak Drive (BUR) (Regional Road 38)                                                                                                                                                                                                                                                                                                                                                                                                                                                                                                                                                                                                                                                                                                                                                                                                                                                                                                                                                                                                                                                                                                                                                                                                                                                                                                                                                                                                                                                                                                                                                                                                                                                                                                                                                                                                                                                                                                                                                                                                                       | 2007         |