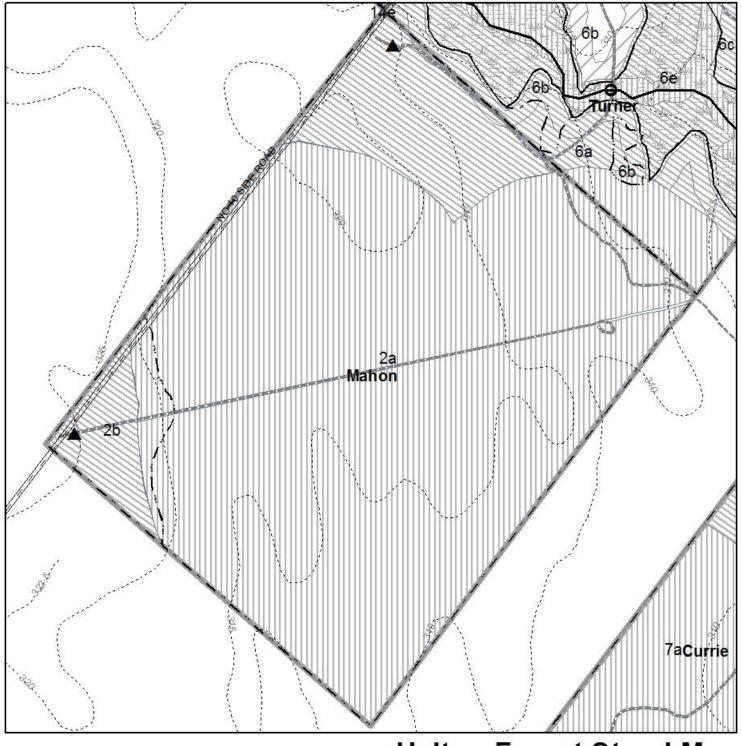

#### **Halton Forest Stand Map** Legend Watercourse Contours Modified Management Regional Roads P Parking Lots Modified/Passive Management Forest Roads Gates Passive Management Forest Stand Boundary Culverts Restricted Management Gravel Pit Road Bridges Tract Boundary Meadow Wetland 0 50 100 200 Meters

#### **Halton Forest Stand Map** Legend Watercourse Contours Modified Management Regional Roads P Parking Lots Modified/Passive Management Forest Roads Gates Passive Management Forest Stand Boundary Culverts Restricted Management Gravel Pit Road Bridges Tract Boundary Meadow Wetland 100 200 Meters

### **Halton Forest Stand Map** Legend Watercourse Contours Modified Management Regional Roads P Parking Lots Modified/Passive Management Forest Roads Gates Passive Management Forest Stand Boundary Culverts Restricted Management Gravel Pit Road Bridges Tract Boundary Meadow Wetland 200 Meters

#### **Halton Forest Stand Map** Legend Watercourse Contours Modified Management Regional Roads P Parking Lots Modified/Passive Management Forest Roads Gates Passive Management Forest Stand Boundary Culverts Restricted Management Gravel Pit Road Bridges Tract Boundary Meadow Wetland 50 100 200 Meters