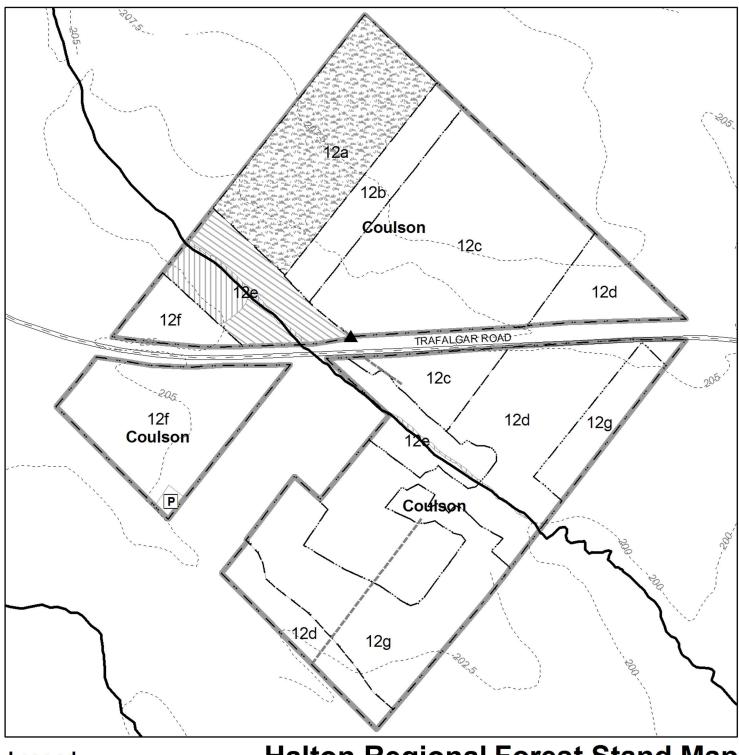

#### **Halton Forest Stand Map** Legend Watercourse Contours Modified Management Regional Roads P Parking Lots Modified/Passive Management Forest Roads Gates Passive Management Forest Stand Boundary Culverts Restricted Management Gravel Pit Road Bridges Tract Boundary Meadow Wetland 100 200 Meters