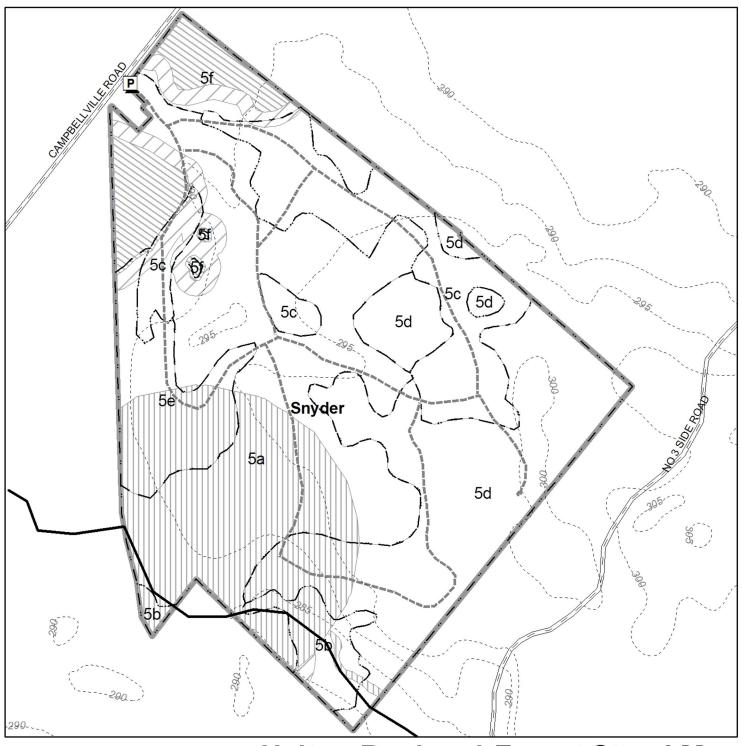

#### **Halton Forest Stand Map** Legend Watercourse Contours Modified Management Regional Roads P Parking Lots Modified/Passive Management Forest Roads Gates Passive Management Forest Stand Boundary Culverts Restricted Management Gravel Pit Road Bridges Tract Boundary Meadow Wetland 0 50 100 200 Meters

#### **Halton Forest Stand Map** Legend Watercourse Contours Modified Management Regional Roads P Parking Lots Modified/Passive Management Forest Roads Gates Passive Management Forest Stand Boundary Culverts Restricted Management Gravel Pit Road Bridges Tract Boundary Meadow Wetland 100 200 Meters

### **Halton Forest Stand Map** Legend Watercourse Contours Modified Management Regional Roads P Parking Lots Modified/Passive Management Forest Roads Gates Passive Management Forest Stand Boundary Culverts Restricted Management Gravel Pit Road Bridges Tract Boundary Meadow Wetland 200 Meters

#### **Halton Forest Stand Map** Legend Watercourse Contours Modified Management Regional Roads P Parking Lots Modified/Passive Management Forest Roads Gates Passive Management Forest Stand Boundary Culverts Restricted Management Gravel Pit Road Bridges Tract Boundary Meadow Wetland 50 100 200 Meters