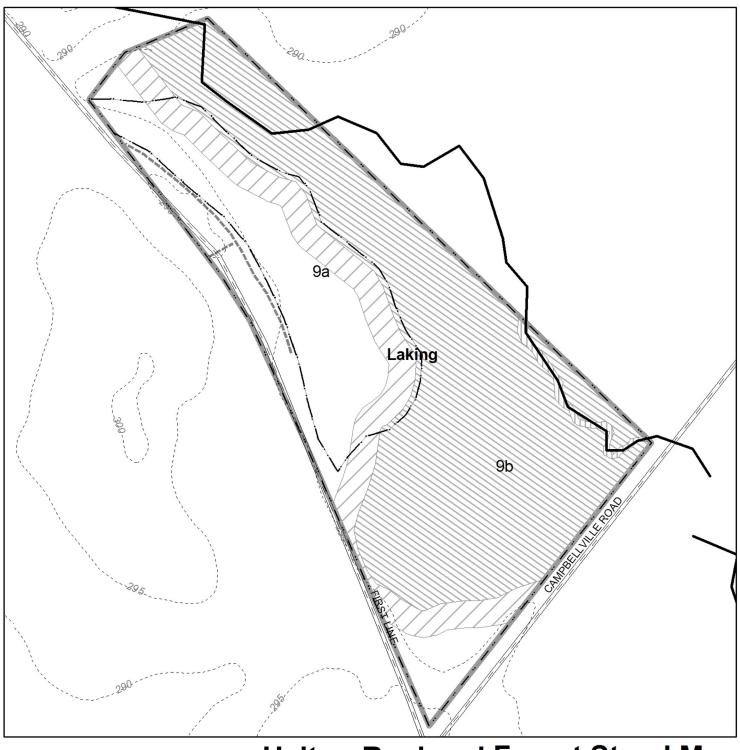

#### **Halton Forest Stand Map** Legend Watercourse Contours Modified Management Regional Roads P Parking Lots Modified/Passive Management Forest Roads Gates Passive Management Forest Stand Boundary Culverts Restricted Management Gravel Pit Road Bridges Tract Boundary Meadow Wetland 0 50 100 200 Meters

#### **Halton Forest Stand Map** Legend Watercourse Contours Modified Management Regional Roads P Parking Lots Modified/Passive Management Forest Roads Gates Passive Management Forest Stand Boundary Culverts Restricted Management Gravel Pit Road Bridges Tract Boundary Meadow Wetland 100 200 Meters

### **Halton Forest Stand Map** Legend Watercourse Contours Modified Management Regional Roads P Parking Lots Modified/Passive Management Forest Roads Gates Passive Management Forest Stand Boundary Culverts Restricted Management Gravel Pit Road Bridges Tract Boundary Meadow Wetland 200 Meters

#### **Halton Forest Stand Map** Legend Watercourse Contours Modified Management Regional Roads P Parking Lots Modified/Passive Management Forest Roads Gates Passive Management Forest Stand Boundary Culverts Restricted Management Gravel Pit Road Bridges Tract Boundary Meadow Wetland 50 100 200 Meters