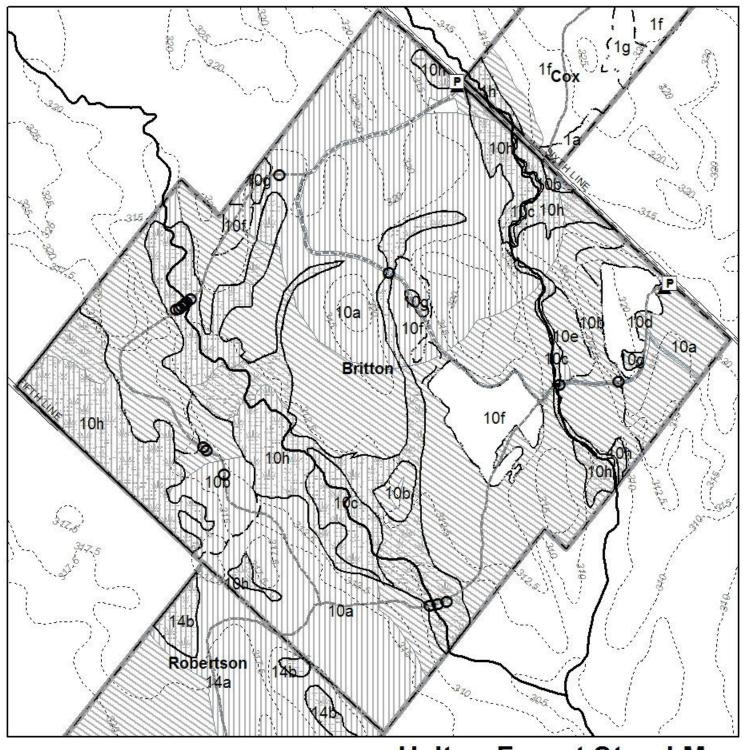

### **Halton Forest Stand Map** Legend Watercourse Contours Modified Management Regional Roads P Parking Lots Modified/Passive Management Forest Roads Gates Passive Management Forest Stand Boundary Culverts Restricted Management Gravel Pit Road Bridges Tract Boundary Meadow Wetland 200 Meters