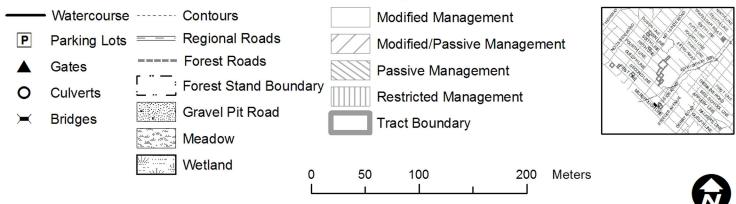

#### **Halton Forest Stand Map** Legend Watercourse Contours Modified Management Regional Roads P Parking Lots Modified/Passive Management Forest Roads Gates Passive Management Forest Stand Boundary Culverts Restricted Management Gravel Pit Road Bridges Tract Boundary Meadow Wetland 0 50 100 200 Meters

#### **Halton Forest Stand Map** Legend Watercourse Contours Modified Management Regional Roads P Parking Lots Modified/Passive Management Forest Roads Gates Passive Management Forest Stand Boundary Culverts Restricted Management Gravel Pit Road Bridges Tract Boundary Meadow Wetland 100 200 Meters

### **Halton Forest Stand Map** Legend Watercourse Contours Modified Management Regional Roads P Parking Lots Modified/Passive Management Forest Roads Gates Passive Management Forest Stand Boundary Culverts Restricted Management Gravel Pit Road Bridges Tract Boundary Meadow Wetland 200 Meters

#### **Halton Forest Stand Map** Legend Watercourse Contours Modified Management Regional Roads P Parking Lots Modified/Passive Management Forest Roads Gates Passive Management Forest Stand Boundary Culverts Restricted Management Gravel Pit Road Bridges Tract Boundary Meadow Wetland 50 100 200 Meters