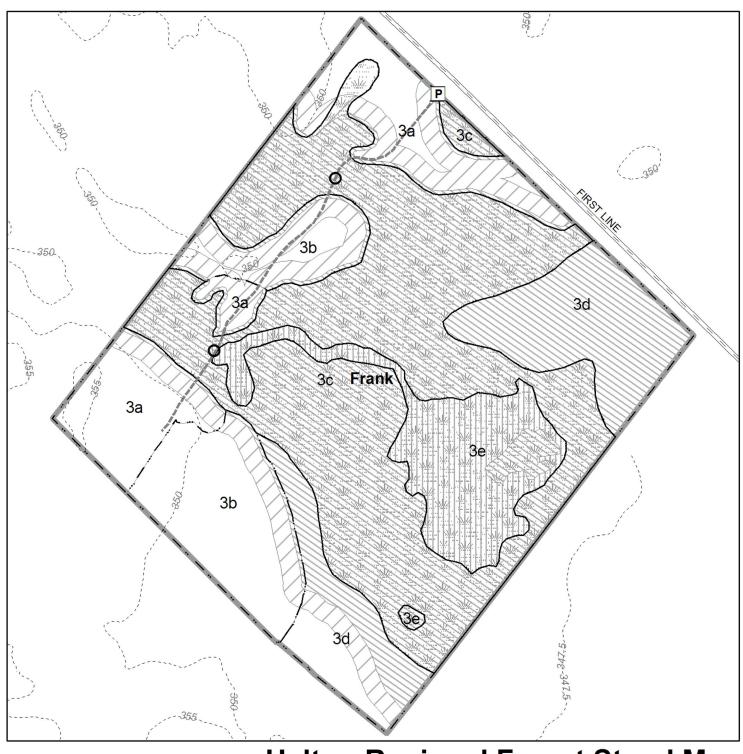

#### **Halton Forest Stand Map** Legend Watercourse Contours Modified Management Regional Roads P Parking Lots Modified/Passive Management Forest Roads Gates Passive Management Forest Stand Boundary Culverts Restricted Management Gravel Pit Road Bridges Tract Boundary Meadow Wetland 0 50 100 200 Meters

#### **Halton Forest Stand Map** Legend Watercourse Contours Modified Management Regional Roads P Parking Lots Modified/Passive Management Forest Roads Gates Passive Management Forest Stand Boundary Culverts Restricted Management Gravel Pit Road Bridges Tract Boundary Meadow Wetland 100 200 Meters

### **Halton Forest Stand Map** Legend Watercourse Contours Modified Management Regional Roads P Parking Lots Modified/Passive Management Forest Roads Gates Passive Management Forest Stand Boundary Culverts Restricted Management Gravel Pit Road Bridges Tract Boundary Meadow Wetland 200 Meters

#### **Halton Forest Stand Map** Legend Watercourse Contours Modified Management Regional Roads P Parking Lots Modified/Passive Management Forest Roads Gates Passive Management Forest Stand Boundary Culverts Restricted Management Gravel Pit Road Bridges Tract Boundary Meadow Wetland 50 100 200 Meters