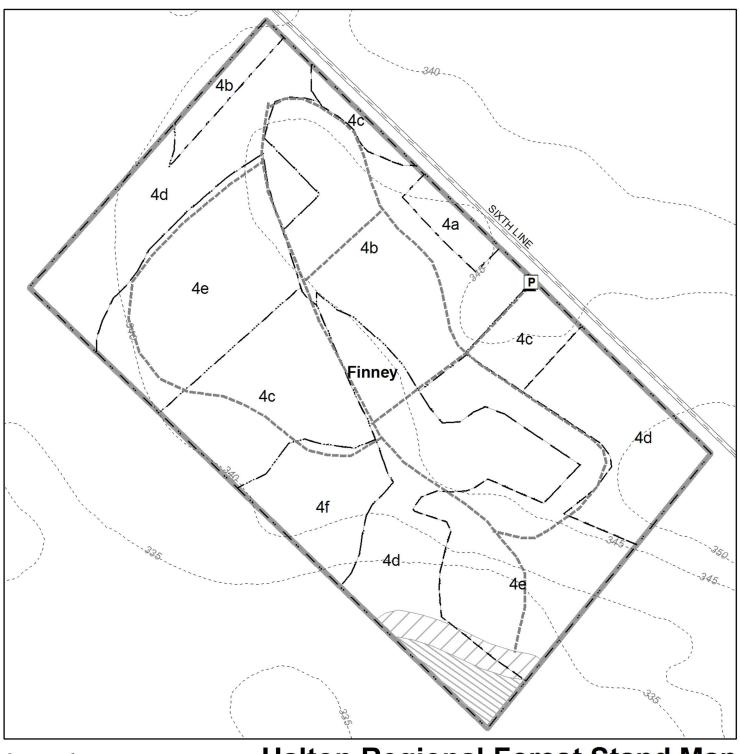

#### **Halton Forest Stand Map** Legend Watercourse Contours Modified Management Regional Roads P Parking Lots Modified/Passive Management Forest Roads Gates Passive Management Forest Stand Boundary Culverts Restricted Management Gravel Pit Road Bridges Tract Boundary Meadow Wetland 0 50 100 200 Meters