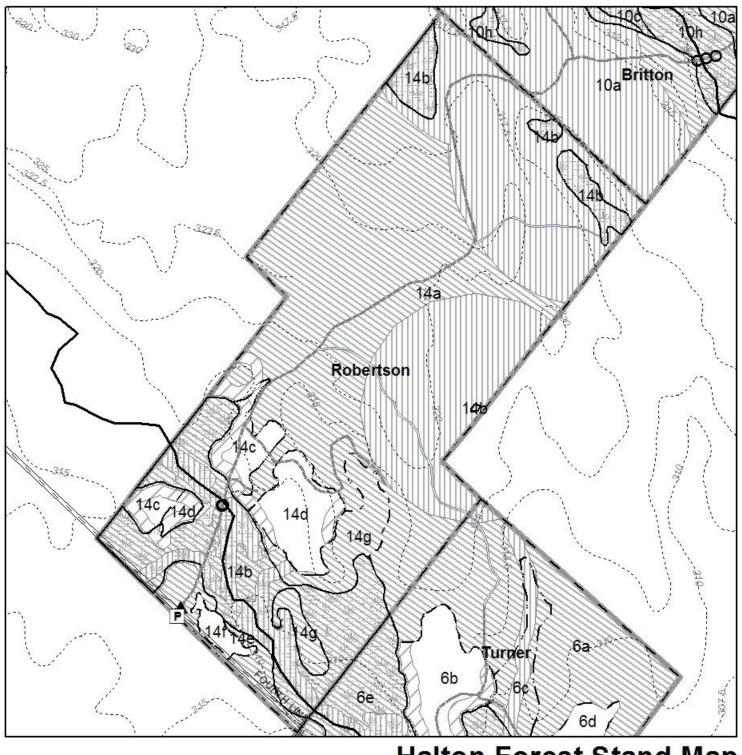

#### **Halton Forest Stand Map** Legend Watercourse Contours Modified Management Regional Roads P Parking Lots Modified/Passive Management Forest Roads Gates Passive Management Forest Stand Boundary Culverts Restricted Management Gravel Pit Road Bridges Tract Boundary Meadow Wetland 0 50 100 200 Meters

#### **Halton Forest Stand Map** Legend Watercourse Contours Modified Management Regional Roads P Parking Lots Modified/Passive Management Forest Roads Gates Passive Management Forest Stand Boundary Culverts Restricted Management Gravel Pit Road Bridges Tract Boundary Meadow Wetland 100 200 Meters

### **Halton Forest Stand Map** Legend Watercourse Contours Modified Management Regional Roads P Parking Lots Modified/Passive Management Forest Roads Gates Passive Management Forest Stand Boundary Culverts Restricted Management Gravel Pit Road Bridges Tract Boundary Meadow Wetland 200 Meters

#### **Halton Forest Stand Map** Legend Watercourse Contours Modified Management Regional Roads P Parking Lots Modified/Passive Management Forest Roads Gates Passive Management Forest Stand Boundary Culverts Restricted Management Gravel Pit Road Bridges Tract Boundary Meadow Wetland 50 100 200 Meters