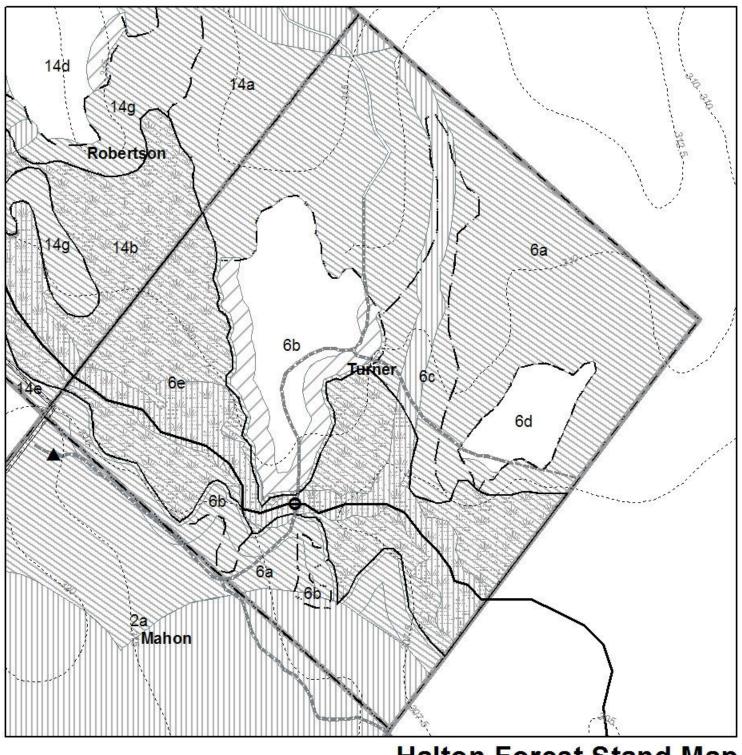

#### **Halton Forest Stand Map** Legend Watercourse Contours Modified Management Regional Roads P Parking Lots Modified/Passive Management Forest Roads Gates Passive Management Forest Stand Boundary Culverts Restricted Management Gravel Pit Road Bridges Tract Boundary Meadow Wetland 0 50 100 200 Meters

#### **Halton Forest Stand Map** Legend Watercourse Contours Modified Management Regional Roads P Parking Lots Modified/Passive Management Forest Roads Gates Passive Management Forest Stand Boundary Culverts Restricted Management Gravel Pit Road Bridges Tract Boundary Meadow Wetland 100 200 Meters

### **Halton Forest Stand Map** Legend Watercourse Contours Modified Management Regional Roads P Parking Lots Modified/Passive Management Forest Roads Gates Passive Management Forest Stand Boundary Culverts Restricted Management Gravel Pit Road Bridges Tract Boundary Meadow Wetland 200 Meters

#### **Halton Forest Stand Map** Legend Watercourse Contours Modified Management Regional Roads P Parking Lots Modified/Passive Management Forest Roads Gates Passive Management Forest Stand Boundary Culverts Restricted Management Gravel Pit Road Bridges Tract Boundary Meadow Wetland 50 100 200 Meters