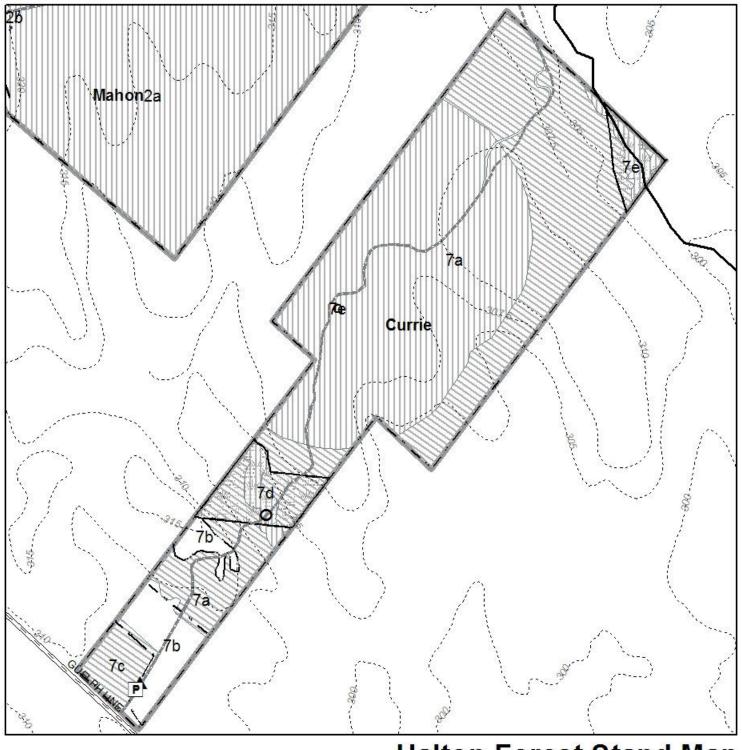

#### **Halton Forest Stand Map** Legend Watercourse Contours Modified Management Regional Roads P Parking Lots Modified/Passive Management Forest Roads Gates Passive Management Forest Stand Boundary Culverts Restricted Management Gravel Pit Road Bridges Tract Boundary Meadow Wetland 0 50 100 200 Meters