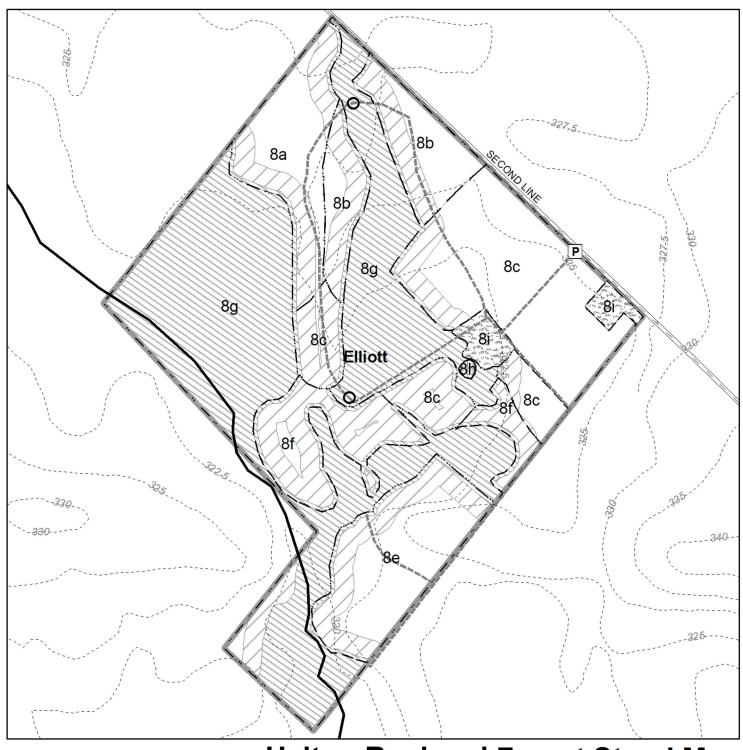

### **Halton Forest Stand Map** Legend Watercourse Contours Modified Management Regional Roads P Parking Lots Modified/Passive Management Forest Roads Gates Passive Management Forest Stand Boundary Culverts Restricted Management Gravel Pit Road Bridges Tract Boundary Meadow Wetland 200 Meters