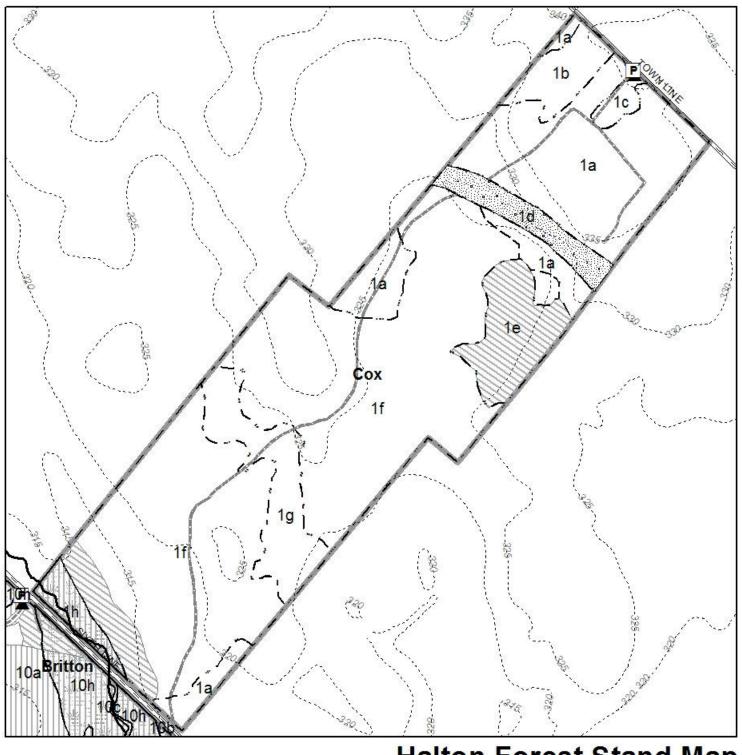

#### **Halton Forest Stand Map** Legend Watercourse Contours Modified Management Regional Roads P Parking Lots Modified/Passive Management Forest Roads Gates Passive Management Forest Stand Boundary Culverts Restricted Management Gravel Pit Road Bridges Tract Boundary Meadow Wetland 100 200 Meters