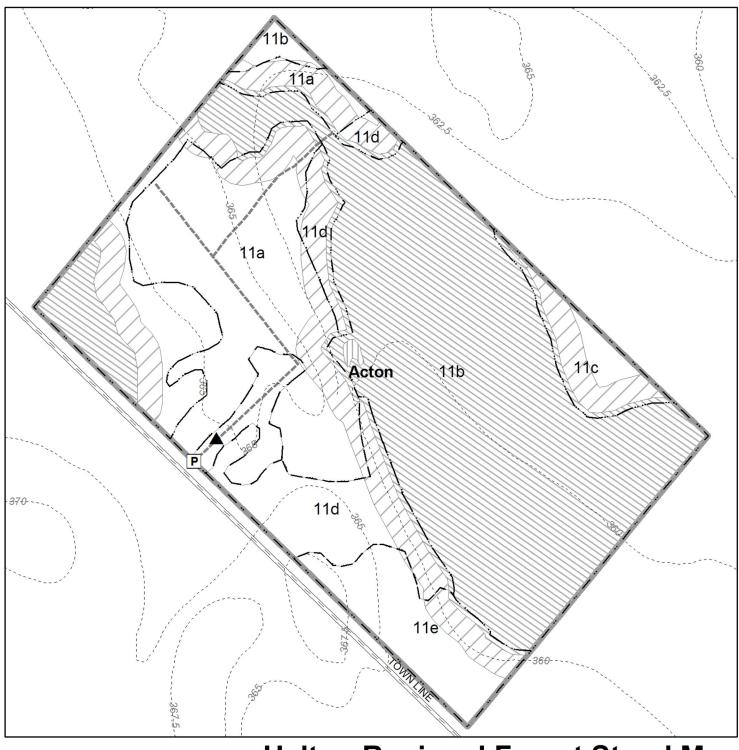

#### **Halton Forest Stand Map** Legend Watercourse Contours Modified Management Regional Roads P Parking Lots Modified/Passive Management Forest Roads Gates Passive Management Forest Stand Boundary Culverts Restricted Management Gravel Pit Road Bridges Tract Boundary Meadow Wetland 0 50 100 200 Meters