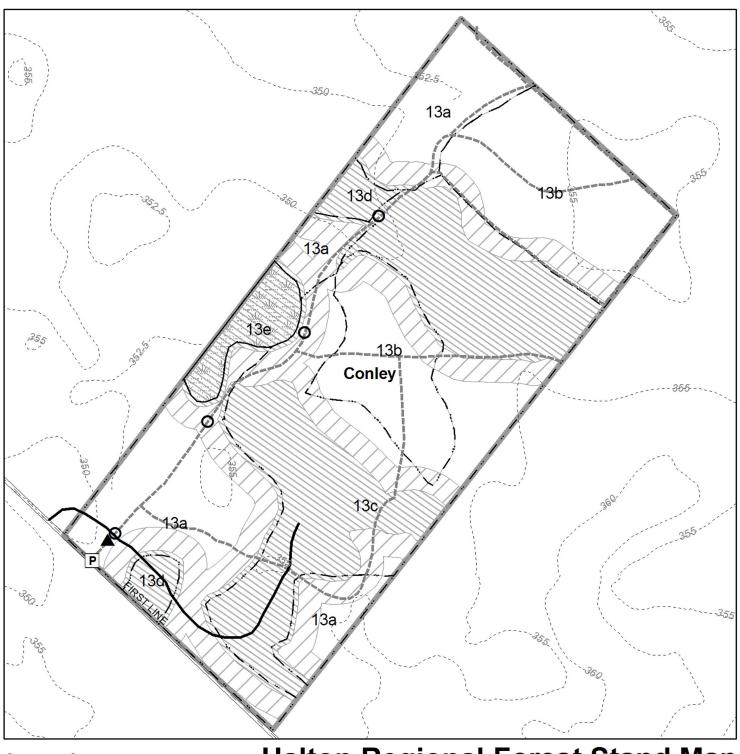

#### **Halton Forest Stand Map** Legend Watercourse Contours Modified Management Regional Roads P Parking Lots Modified/Passive Management Forest Roads Gates Passive Management Forest Stand Boundary Culverts Restricted Management Gravel Pit Road Bridges Tract Boundary Meadow Wetland 0 50 100 200 Meters