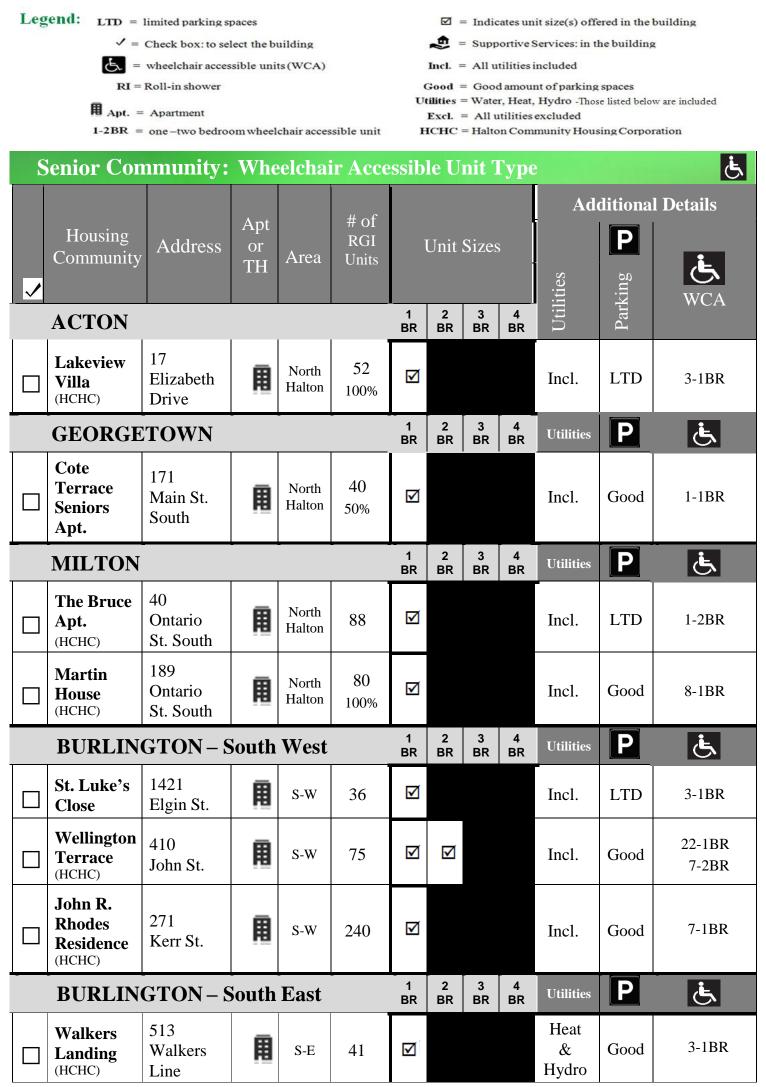

SENIOR WHEELCHAIR ACCESSIBLE (WCA) APPLICANTS **b** pg.16

If your household makes a selection(s) under this section of the HATCH Building Selection List your household will require an eligibility assessment by HATCH Staff.

• A Medical Request Form for a Wheelchair Accessible unit and/or Additional Bedroom Form <u>must</u> be completed to determine eligibility for this unit type.