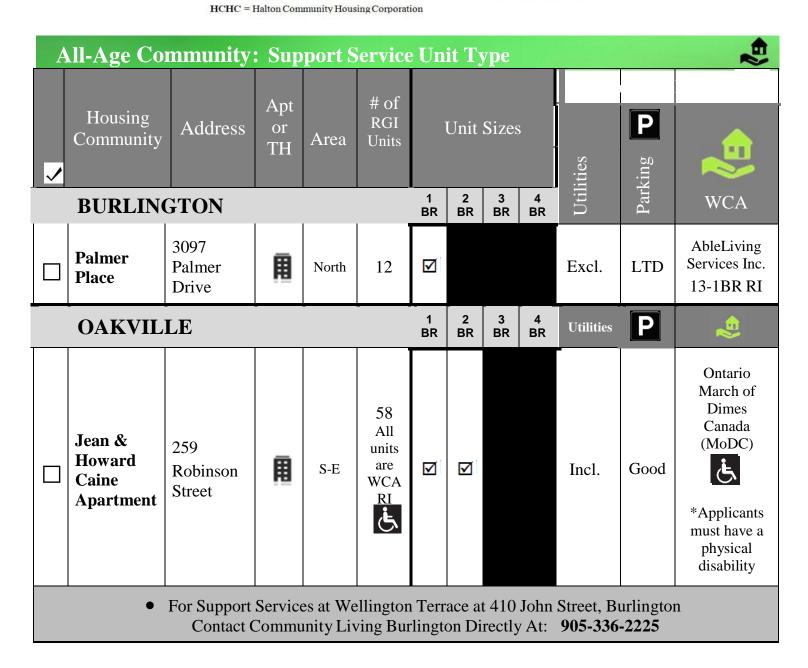

#### SENIOR APPLICANTS pg.13-18

If one member of your household is 60+ you may <u>select</u> both All-Age and Senior Community Type Building Selections.

• Offers of housing for Senior Communities are given to those applicants who have reached the age of 65+.

SENIOR WHEELCHAIR ACCESSIBLE (WCA) APPLICANTS **b** pg.16

If your household makes a selection(s) under this section of the HATCH Building Selection List your household will require an eligibility assessment by HATCH Staff.

• A Medical Request Form for a Wheelchair Accessible unit and/or Additional Bedroom Form <u>must</u> be completed to determine eligibility for this unit type.