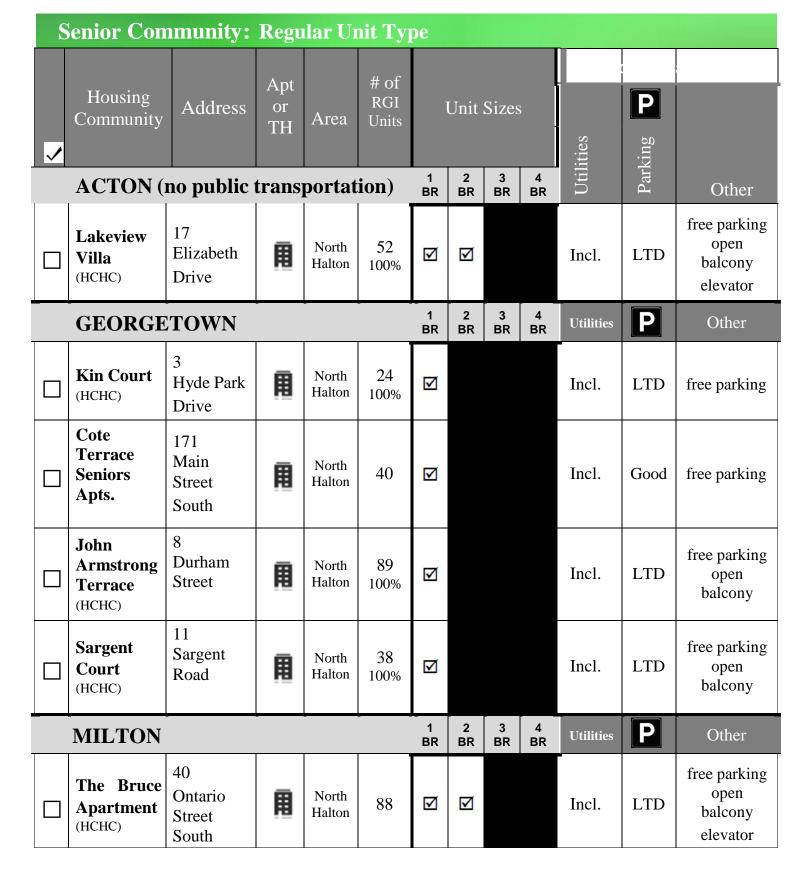

#### SENIOR APPLICANTS pg.13-18

If one member of your household is 60+ you may <u>select</u> both All-Age and Senior Community Type Building Selections.

• Offers of housing for Senior Communities are given to those applicants who have reached the age of 65+.

SENIOR WHEELCHAIR ACCESSIBLE (WCA) APPLICANTS **b** pg.16

If your household makes a selection(s) under this section of the HATCH Building Selection List your household will require an eligibility assessment by HATCH Staff.

• A Medical Request Form for a Wheelchair Accessible unit and/or Additional Bedroom Form <u>must</u> be completed to determine eligibility for this unit type.