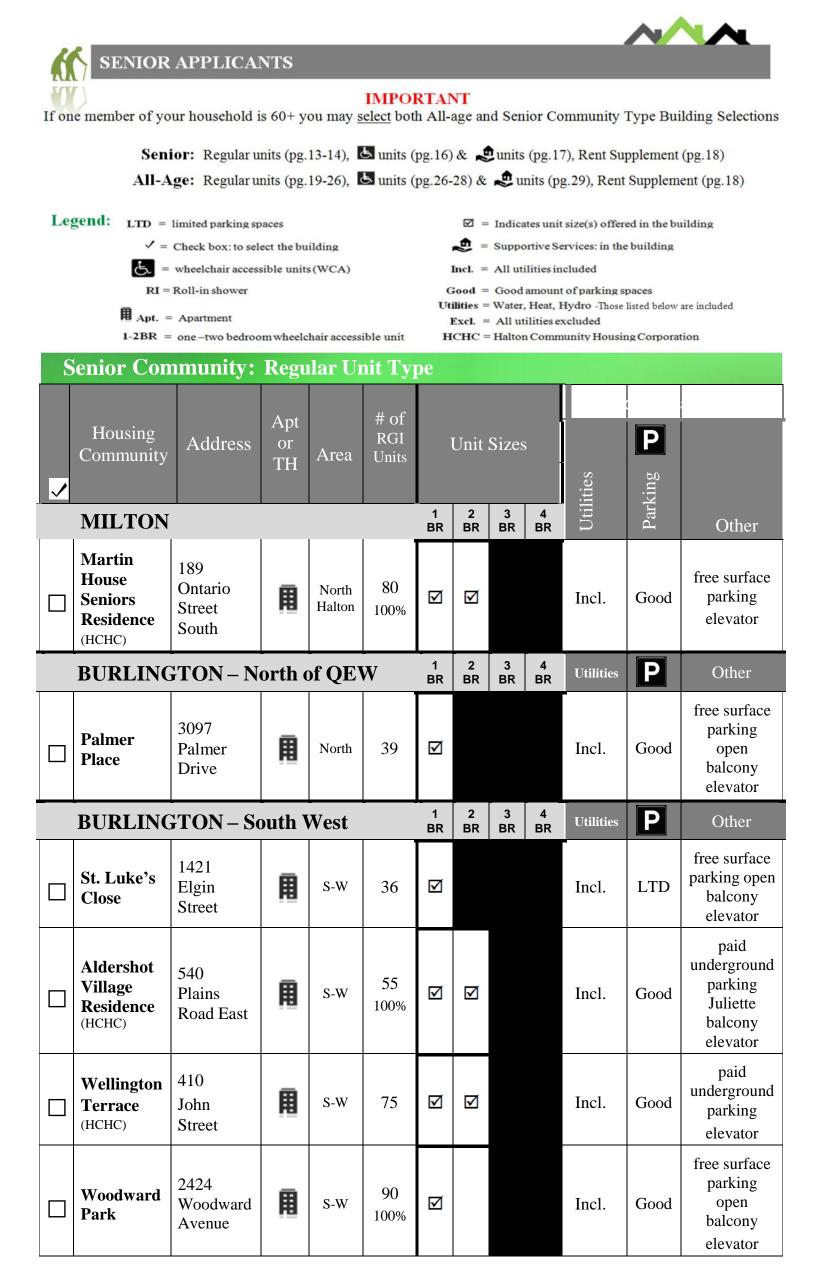

#### SENIOR APPLICANTS pg.13-18

If one member of your household is 60+ you may <u>select</u> both All-Age and Senior Community Type Building Selections.

• Offers of housing for Senior Communities are given to those applicants who have reached the age of 65+.

SENIOR WHEELCHAIR ACCESSIBLE (WCA) APPLICANTS **b** pg.16

If your household makes a selection(s) under this section of the HATCH Building Selection List your household will require an eligibility assessment by HATCH Staff.

• A Medical Request Form for a Wheelchair Accessible unit and/or Additional Bedroom Form <u>must</u> be completed to determine eligibility for this unit type.