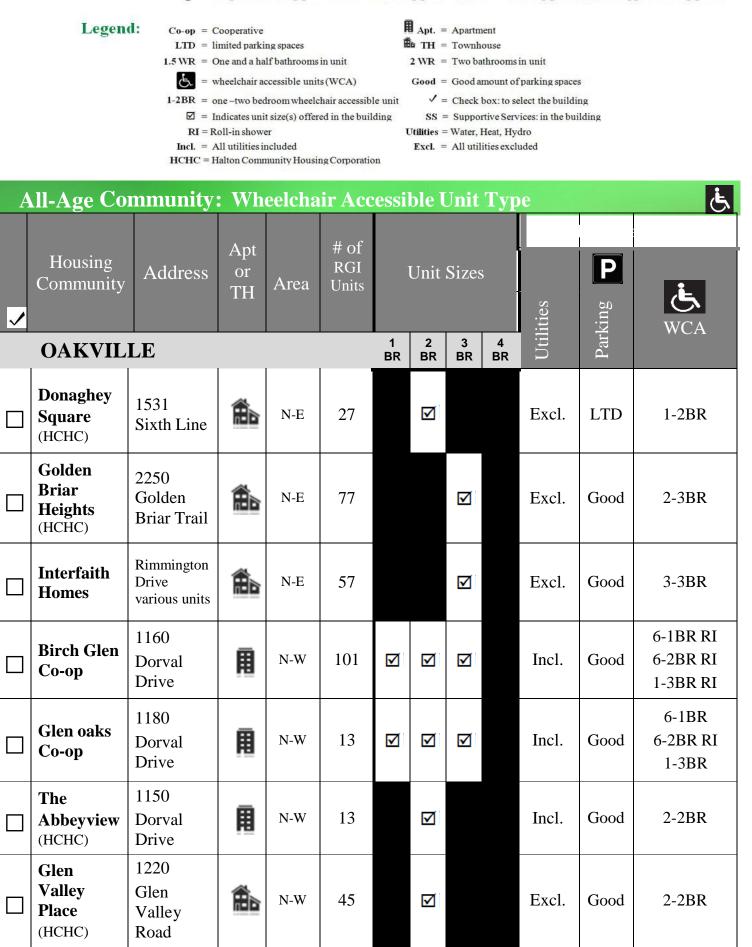

SENIOR WHEELCHAIR ACCESSIBLE (WCA) APPLICANTS **b** pg.16

If your household makes a selection(s) under this section of the HATCH Building Selection List your household will require an eligibility assessment by HATCH Staff.

• A Medical Request Form for a Wheelchair Accessible unit and/or Additional Bedroom Form <u>must</u> be completed to determine eligibility for this unit type.