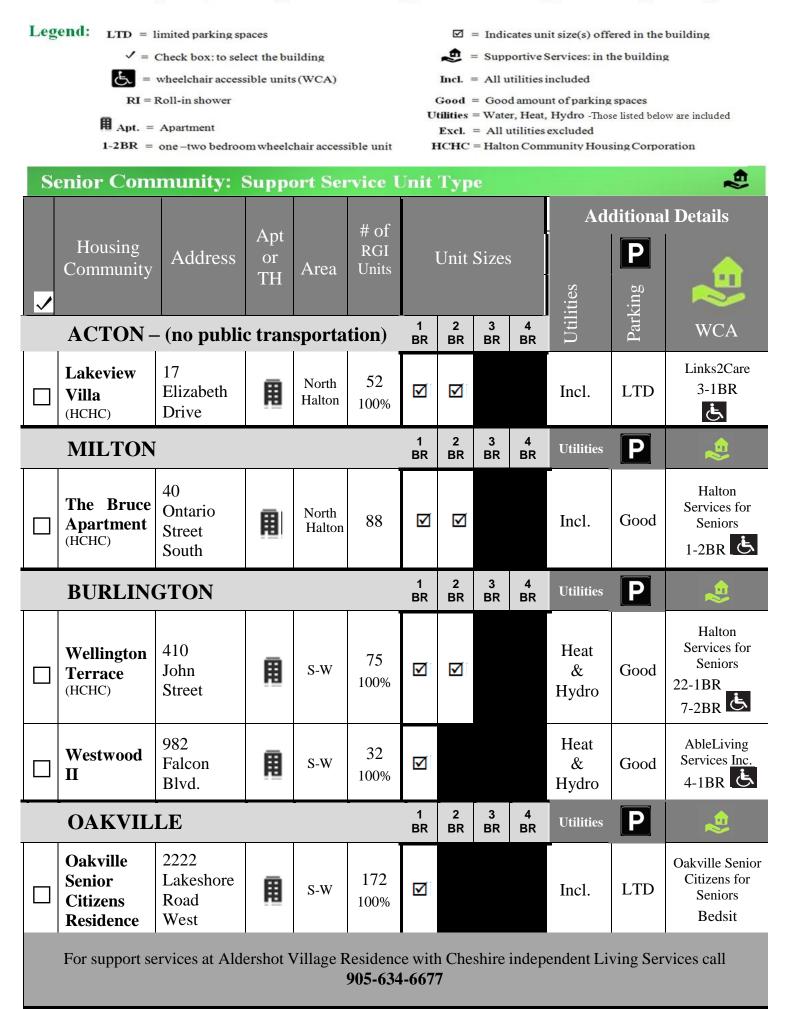

#### SENIOR APPLICANTS pg.13-18

If one member of your household is 60+ you may <u>select</u> both All-Age and Senior Community Type Building Selections.

• Offers of housing for Senior Communities are given to those applicants who have reached the age of 65+.

SENIOR WHEELCHAIR ACCESSIBLE (WCA) APPLICANTS **b** pg.16

If your household makes a selection(s) under this section of the HATCH Building Selection List your household will require an eligibility assessment by HATCH Staff.

• A Medical Request Form for a Wheelchair Accessible unit and/or Additional Bedroom Form <u>must</u> be completed to determine eligibility for this unit type.