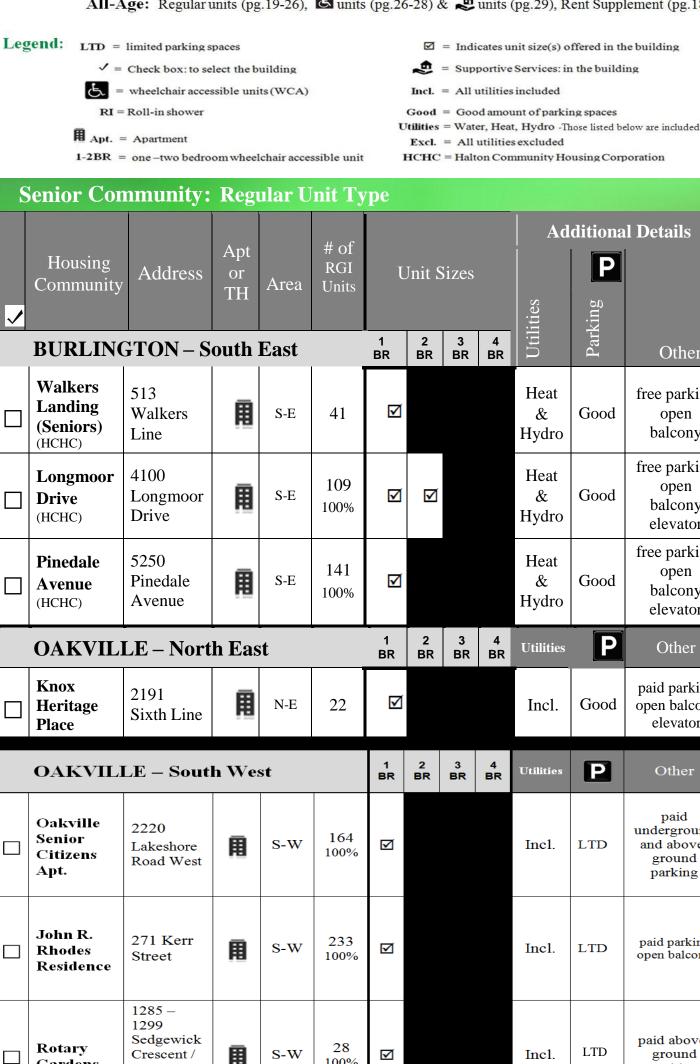

#### SENIOR APPLICANTS pg.13-18

If one member of your household is 60+ you may <u>select</u> both All-Age and Senior Community Type Building Selections.

• Offers of housing for Senior Communities are given to those applicants who have reached the age of 65+.

SENIOR WHEELCHAIR ACCESSIBLE (WCA) APPLICANTS **b** pg.16

If your household makes a selection(s) under this section of the HATCH Building Selection List your household will require an eligibility assessment by HATCH Staff.

• A Medical Request Form for a Wheelchair Accessible unit and/or Additional Bedroom Form <u>must</u> be completed to determine eligibility for this unit type.