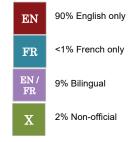

1%  |
| Buddhist           | 4,535   | 1%  |

| Christian    | 54%  |
|--------------|------|
|              | 01/0 |
| Unaffiliated | 28%  |
| Muslim       | 10%  |
| Other        | 8%   |

Sources

Statistics Canada, Census 2021

request customized reports, please



Contact us. Disclaimer: Halton Region does not warrant the completeness or accuracy of the information contained in this report and does not accept liability arising from the use or misuse of all or portions of such information. Caution should be used in interpreting the information in the report and making any conclusions.

Last modified:

December 5, 2022

# **CULTURE Demographics**

## Citizenship 2021<sup>1</sup>



10% Not Canadian

37%

1st Generation Canadians

## **Knowledge of Official** Languages 2021<sup>1</sup>