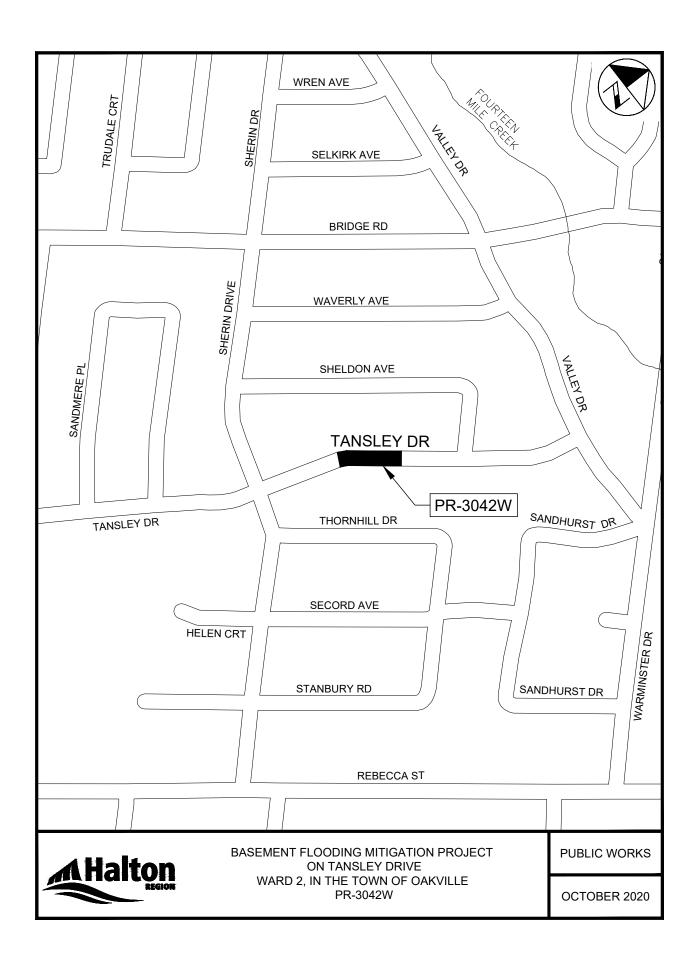

# Tansley Drive

Sewer back up prevention

Wastewater service line(s) to property

Notice of Planned Construction – PR-3042W

#### **IMPROVEMENTS**

Halton Region is planning to enhance the wastewater collection system within Ward 2, in the Town of Oakville, to mitigate basement flooding risks (see attached map). The project area is planned to include Tansley Drive between Sherin Drive and Sheldon Avenue. The construction of this project is tentatively scheduled to begin in the summer of 2021. A more detailed letter will be sent once the proposed construction dates are established.