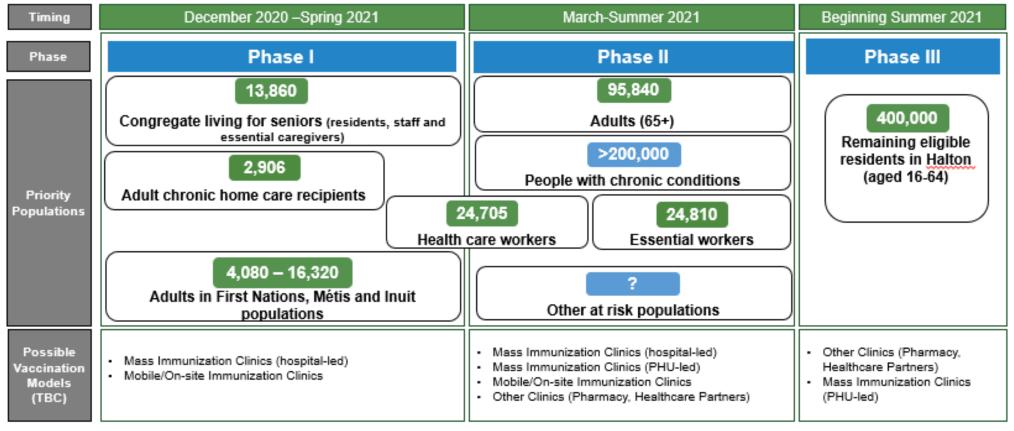

## Vaccine Roll-out: Halton COVID-19 Vaccine Distribution Plan

## Data Notes

The data presented here are preliminary, as Halton Region Public Health works to gather additional data to refine estimates and fill in gaps. It is important to note that there is significant overlap in the estimates presented in the placemat. For example, many older adults captured in the estimate of the population aged 65+ would also be captured in the number of individuals living in retirement or long-term care homes. Similarly, the estimate for the number of residents eligible for Phase III includes individuals who may be already captured in earlier phases (e.g. healthcare workers, Indigenous populations). Note that in many cases, census data are only available in 5-year age groups, therefore the age ranges presented may not align exactly with the ages that the COVID-19 vaccines have been approved for. As of February 17, 2021. Subject to change based on vaccine supply and provincial direction.